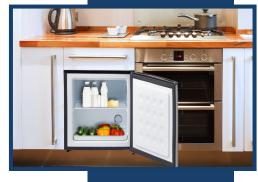

## Compact Upright Freezer

1.1 Cu. Ft.

FC-1110

## Compact Upright **Freezer**

1.1 Cu. Ft.

| CAPACITY                            |                      |
|-------------------------------------|----------------------|
| Total Capacity                      | 1.1 Cu. Ft.          |
| GENERAL FEATURES                    |                      |
| Temperature Control                 | Mechanical           |
| Defrost Type                        | Manual               |
| Adjustable Leveling Legs            | Yes                  |
| Installation Type                   | Freestanding         |
| INTERIOR COMPARTMENT                |                      |
| Shelves                             | 1 Removable          |
| Shelf Construction                  | Wire                 |
| EXTERIOR                            |                      |
| Cabinet Color                       | Black (K), White (W) |
| Door Color                          | Black (K),White (W)  |
| Door Handle Color                   | Black (K), White (W) |
| Reversible Door                     | Yes                  |
| Exterior Finish (Cabinet/Door)      | Smooth               |
| Handle Type                         | Recessed             |
| DIMENSIONS (SEE DIAGRAM             | M)                   |
| Width (in.)                         | 18.5"                |
| Depth (Less Door)                   | 16"                  |
| Depth Including Door (with Handles) | 17.56"               |
| Depth with open door 90°            | 35"                  |
| Height to Top of Refrigerator       | 19.10"               |
| Height to Top of Door Hinge         | 19.52"               |
| Carton Dimensions (WxDxH)           | 20.8 "X 21" X 24.5"  |
| Weight (Net/Gross)                  | 34/39                |
| ELECTRICAL                          |                      |
| Power Cord Length                   | 67"                  |
| Power Cord Location                 | Right                |
| Voltage                             | 115V/60Hz            |
| Energy consumption                  | 215 kWh/Year         |