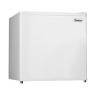

## Compact Upright Freezer

1.1 Cu. Ft.

FC-1110

## Compact Upright **Freezer**

1.1 Cu. Ft.

| CAPACITY                            |                      |
|-------------------------------------|----------------------|
| Total Capacity                      | 1.1 Cu. Ft.          |
| GENERAL FEATURES                    |                      |
| Temperature Control                 | Mechanical           |
| Defrost Type                        | Manual               |
| Adjustable Leveling Legs            | Yes                  |
| Installation Type                   | Freestanding         |
| INTERIOR COMPARTMENT                |                      |
| Shelves                             | 1 Removable          |
| Shelf Construction                  | Wire                 |
| EXTERIOR                            |                      |
| Cabinet Color                       | Black (K), White (W) |
| Door Color                          | Black (K),White (W)  |
| Door Handle Color                   | Black (K), White (W) |
| Reversible Door                     | Yes                  |
| Exterior Finish (Cabinet/Door)      | Smooth               |
| Handle Type                         | Recessed             |
| DIMENSIONS (SEE DIAGRAM             | M)                   |
| Width (in.)                         | 18.5"                |
| Depth (Less Door)                   | 16"                  |
| Depth Including Door (with Handles) | 17.56"               |
| Depth with open door 90°            | 35"                  |
| Height to Top of Refrigerator       | 19.10"               |
| Height to Top of Door Hinge         | 19.52"               |
| Carton Dimensions (WxDxH)           | 20.8 "X 21" X 24.5"  |
| Weight (Net/Gross)                  | 34/39                |
| ELECTRICAL                          |                      |
| Power Cord Length                   | 67"                  |
| Power Cord Location                 | Right                |
| Voltage                             | 115V/60Hz            |
| Energy consumption                  | 215 kWh/Year         |