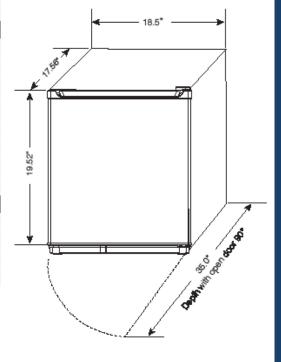

## Compact Upright **Freezer**

1.1 Cu. Ft.

| CAPACITY                            |                      |
|-------------------------------------|----------------------|
| Total Capacity                      | 1.1 Cu. Ft.          |
| GENERAL FEATURES                    |                      |
| Temperature Control                 | Mechanical           |
| Defrost Type                        | Manual               |
| Adjustable Leveling Legs            | Yes                  |
| Installation Type                   | Freestanding         |
| INTERIOR COMPARTMENT                |                      |
| Shelves                             | 1 Removable          |
| Shelf Construction                  | Wire                 |
| EXTERIOR                            |                      |
| Cabinet Color                       | Black (K), White (W) |
| Door Color                          | Black (K),White (W)  |
| Door Handle Color                   | Black (K), White (W) |
| Reversible Door                     | Yes                  |
| Exterior Finish (Cabinet/Door)      | Smooth               |
| Handle Type                         | Recessed             |
| DIMENSIONS (SEE DIAGRAM             | M)                   |
| Width (in.)                         | 18.5"                |
| Depth (Less Door)                   | 16"                  |
| Depth Including Door (with Handles) | 17.56"               |
| Depth with open door 90°            | 35"                  |
| Height to Top of Refrigerator       | 19.10"               |
| Height to Top of Door Hinge         | 19.52"               |
| Carton Dimensions (WxDxH)           | 20.8 "X 21" X 24.5"  |
| Weight (Net/Gross)                  | 34/39                |
| ELECTRICAL                          |                      |
| Power Cord Length                   | 67"                  |
| Power Cord Location                 | Right                |
| Voltage                             | 115V/60Hz            |
| Energy consumption                  | 215 kWh/Year         |