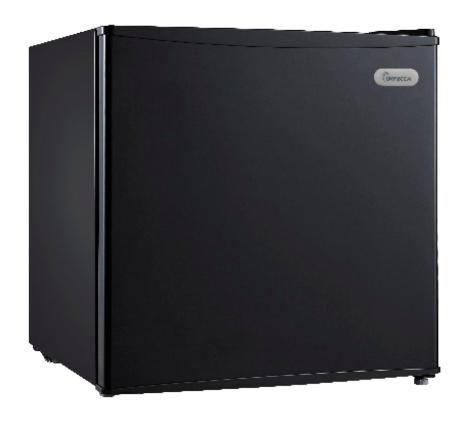

## Compact Upright Freezer

1.1 Cu. Ft.

FC-1110

## Compact Upright **Freezer**

1.1 Cu. Ft.

| CAPACITY                            |                      |
|-------------------------------------|----------------------|
| Total Capacity                      | 1.1 Cu. Ft.          |
| GENERAL FEATURES                    |                      |
| Temperature Control                 | Mechanical           |
| Defrost Type                        | Manual               |
| Adjustable Leveling Legs            | Yes                  |
| Installation Type                   | Freestanding         |
| INTERIOR COMPARTMENT                |                      |
| Shelves                             | 1 Removable          |
| Shelf Construction                  | Wire                 |
| EXTERIOR                            |                      |
| Cabinet Color                       | Black (K), White (W) |
| Door Color                          | Black (K),White (W)  |
| Door Handle Color                   | Black (K), White (W) |
| Reversible Door                     | Yes                  |
| Exterior Finish (Cabinet/Door)      | Smooth               |
| Handle Type                         | Recessed             |
| DIMENSIONS (SEE DIAGRAM             | M)                   |
| Width (in.)                         | 18.5"                |
| Depth (Less Door)                   | 16"                  |
| Depth Including Door (with Handles) | 17.56"               |
| Depth with open door 90°            | 35"                  |
| Height to Top of Refrigerator       | 19.10"               |
| Height to Top of Door Hinge         | 19.52"               |
| Carton Dimensions (WxDxH)           | 20.8 "X 21" X 24.5"  |
| Weight (Net/Gross)                  | 34/39                |
| ELECTRICAL                          |                      |
| Power Cord Length                   | 67"                  |
| Power Cord Location                 | Right                |
| Voltage                             | 115V/60Hz            |
| Energy consumption                  | 215 kWh/Year         |