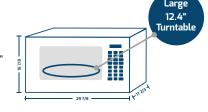

#### **Defrost Function**

by Time or Weight

Express Cooking \* Touchpad Controls \* Kitchen Timer \* Digital Clock \* LED Display \* 1000 Watts Power

IMENSIONS

Unit Size: (WxDxH) 29.88" X 17.69" X 16.88" Cavity Size: (WxDxH) 21.31" X 14.63" X 10.19"

Unit Weight: 55 Lbs.

Shipping box dimenions: (WxDxH) 33" x 19.5" x 20.3"

Shipping box weight: 64 Lbs.