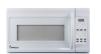

# Over the Range Microwave Oven

30" Width, 1.6 Cu. Ft.

OM-1600

info@impecca.com 866-954-4440 www.impecca.com

## Microwave Oven

DESCRIPTION

The Impecca OM-1600 Over the Range Microwave is available in Stainless Steel, Black or White colors. The OM-1600 has all the functions you need to heat any dish in just minutes. Enjoy convenience cooking controls with various Pre-set menus. Additional features include Auto Defrost, Cook by Weight and more.