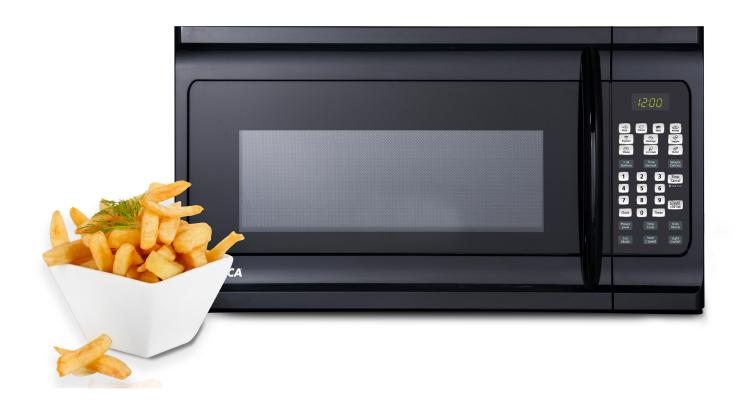

# Over the Range Microwave Oven

30" Width, 1.6 Cu. Ft.

OM-1600

info@impecca.com 866-954-4440 www.impecca.com

## Microwave Oven

DESCRIPTION

The Impecca OM-1600 Over the Range Microwave is available in Stainless Steel, Black or White colors. The OM-1600 has all the functions you need to heat any dish in just minutes. Enjoy convenience cooking controls with various Pre-set menus. Additional features include Auto Defrost, Cook by Weight and more.

Make your kitchen complete with the Impecca Over the Range Microwave.