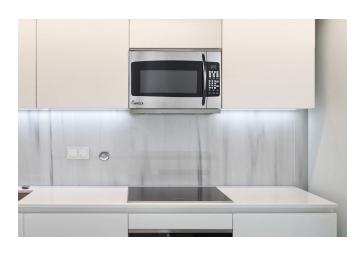

## Microwave Oven

DESCRIPTION

The Impecca OM-1600 Over the Range Microwave is available in Stainless Steel, Black or White colors. The OM-1600 has all the functions you need to heat any dish in just minutes. Enjoy convenience cooking controls with various Pre-set menus. Additional features include Auto Defrost, Cook by Weight and more.

Make your kitchen complete with the Impecca Over the Range Microwave.