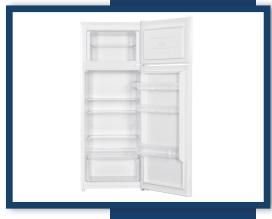

## Apartment Refrigerator

7.3 Cu. Ft. with Top Mount Freezer

| CAPACITY                       |                       |
|--------------------------------|-----------------------|
| Total Capacity                 | 7.3 Cu. Ft.           |
| Fresh Food Capacity            | 6 Cu. Ft.             |
| Freezer Capacity               | 1.3 Cu. Ft.           |
| GENERAL FEATURES               |                       |
| Temperature Control            | Mechanical            |
| Defrost Type                   | Manual                |
| Adjustable leveling legs       | Yes                   |
| Freezer Door Type              | Swing Door            |
| Lighting                       | Yes                   |
| Installation Type              | Free Standing         |
| FRESH FOOD COMPARTME           | NT                    |
| Transparent Crisper Drawers    | 1                     |
| Shelves                        | 3 Adjustable, 1 Fixed |
| Shelf Construction             | Glass                 |
| In-Door Storage                | 3 Full Width          |
| Dairy Bin                      | No                    |
| Tall Bottle/Gallon Storage     | Gallon                |
| FREEZER COMPARTMENT            |                       |
| Shelves                        | 1                     |
| In-Door Storage                | No                    |
| EXTERIOR                       |                       |
| Cabinet Color                  | White                 |
| Door Color                     | White                 |
| Door Handle Color              | White                 |
| Reversible Door                | Yes                   |
| Exterior Finish (Cabinet/Door) | Textured / Smooth     |
| Handle Type                    | Recessed              |
| DIMENSIONS (SEE DIAGRA         | M)                    |
| Width (in.)                    | 21.7                  |
| Height -Refrigerator           | 56.3                  |
| Height -including Hinge        | 56.3                  |
| Depth less door                | 21                    |
| Depth including door           | 21.9                  |
| Depth including handle         | 21.9                  |
| Depth with open door 90°       | 42.6                  |
| Carton Dimensions (WxDxH)      | 21.7 X 21.9 X 56.3    |
| Weight (Net/Gross)             | 83.8/92.6             |
| ELECTRICAL                     |                       |
| Power Cord Length              | 5.31                  |
| Power Cord Location            | Right                 |
| Voltage                        | 115V                  |
| Energy consumption             | 344 kWh (DOE)         |
|                                | , ,                   |