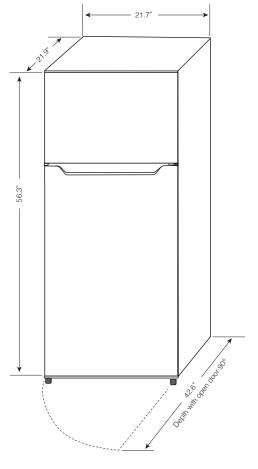

## Apartment Refrigerator

7.3 Cu. Ft. with Top Mount Freezer

| CAPACITY                       |                       |
|--------------------------------|-----------------------|
| Total Capacity                 | 7.3 Cu. Ft.           |
| Fresh Food Capacity            | 6 Cu. Ft.             |
| Freezer Capacity               | 1.3 Cu. Ft.           |
| GENERAL FEATURES               |                       |
| Temperature Control            | Mechanical            |
| Defrost Type                   | Manual                |
| Adjustable leveling legs       | Yes                   |
| Freezer Door Type              | Swing Door            |
| Lighting                       | Yes                   |
| Installation Type              | Free Standing         |
| FRESH FOOD COMPARTME           | NT                    |
| Transparent Crisper Drawers    | 1                     |
| Shelves                        | 3 Adjustable, 1 Fixed |
| Shelf Construction             | Glass                 |
| In-Door Storage                | 3 Full Width          |
| Dairy Bin                      | No                    |
| Tall Bottle/Gallon Storage     | Gallon                |
| FREEZER COMPARTMENT            |                       |
| Shelves                        | 1                     |
| In-Door Storage                | No                    |
| EXTERIOR                       |                       |
| Cabinet Color                  | White                 |
| Door Color                     | White                 |
| Door Handle Color              | White                 |
| Reversible Door                | Yes                   |
| Exterior Finish (Cabinet/Door) | Textured / Smooth     |
| Handle Type                    | Recessed              |
| DIMENSIONS (SEE DIAGRA         | M)                    |
| Width (in.)                    | 21.7                  |
| Height -Refrigerator           | 56.3                  |
| Height -including Hinge        | 56.3                  |
| Depth less door                | 21                    |
| Depth including door           | 21.9                  |
| Depth including handle         | 21.9                  |
| Depth with open door 90°       | 42.6                  |
| Carton Dimensions (WxDxH)      | 21.7 X 21.9 X 56.3    |
| Weight (Net/Gross)             | 83.8/92.6             |
| ELECTRICAL                     |                       |
| Power Cord Length              | 5.31                  |
| Power Cord Location            | Right                 |
| Voltage                        | 115V                  |
| Energy consumption             | 344 kWh (DOE)         |
|                                | , ,                   |