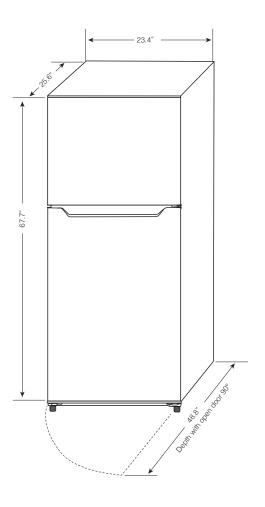

## Apartment Refrigerator

24" width, 68" Height, 11.5 Cu. Ft. Top Mount Freezer

**RA-2115SLG** 

info@impecca.com 866-954-4440

## Apartment Refrigerator

| 24" width, 68" Heigh | it, 11.5 Cu. Ft. | Top Mount | Freezer |
|----------------------|------------------|-----------|---------|
|----------------------|------------------|-----------|---------|