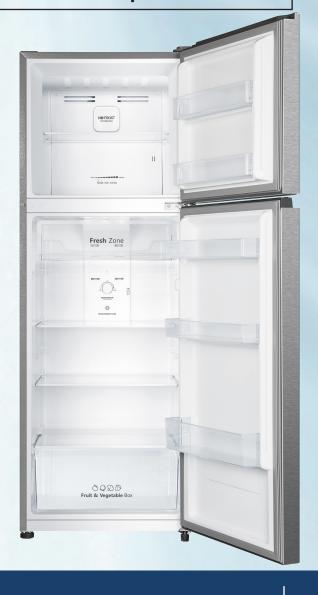

## Apartment Refrigerator

24" width, 68" Height, 11.5 Cu. Ft. Top Mount Freezer

**RA-2115SLG** 

info@impecca.com 866-954-4440