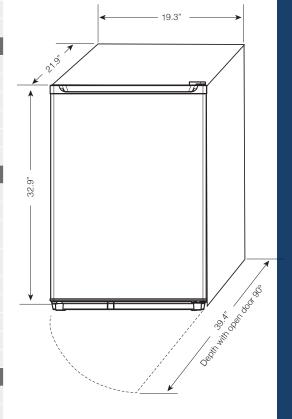

## Compact Refrigerator

Single Door, 4.4 Cu. Ft.

| CAPACITY                                    |                                           |
|---------------------------------------------|-------------------------------------------|
| Total Capacity                              | 4.4 Cu. Ft.                               |
| Fresh Food Capacity                         | 3.9 Cu. Ft.                               |
| Freezer Capacity                            | .5 Cu. Ft.                                |
| GENERAL FEATURES                            |                                           |
| Temperature Control                         | Mechanical                                |
| Defrost Type                                | Manual                                    |
| Adjustable Leveling Legs                    | Yes                                       |
| Light                                       | Side, Incandescent Lamp                   |
| Installation Type                           | Freestanding                              |
| INTERIOR COMPARTMENT                        |                                           |
| Transparent Crisper Drawers                 | No                                        |
| Shelves                                     | 2 - 1 Adjustable, 1 Fixed                 |
| Shelf Construction                          | Glass                                     |
| In-Door Storage                             | 2 Half Width / 1 Full Width               |
| Can Rack                                    | Yes / 6                                   |
| Bottle Storage                              | Gallon Bottle                             |
| EXTERIOR                                    |                                           |
| Cabinet Color                               | Black (SL), Black (K), White (W)          |
| Door Color                                  | Stainless Look (SL), Black (K), White (W) |
| Door Handle Color                           | Black(SL), Black (K), White (W)           |
| Reversible Door                             | Yes                                       |
| Exterior Finish (Cabinet/Door)              | Textured / Smooth                         |
| Handle Type                                 | Recessed                                  |
| DIMENSIONS (SEE DIAGRAM)                    |                                           |
| Width (in.)                                 | 19.3"                                     |
| Depth (Less Door)                           | 19.3"                                     |
| Depth Including Door<br>(Excluding Handles) | 21.9"                                     |
| Depth Including Door (with Handles)         | 21.9"                                     |
| Depth with open door 90°                    | 39.5"                                     |
| Height to Top of Refrigerator               | 31.8"                                     |
| Height to Top of Door Hinge                 | 32.9"                                     |
| Carton Dimensions (WxDxH)                   | 20.15 X 22.6 X 34.3                       |
| Weight (Net/Gross)                          | 51 / 55                                   |
| ELECTRICAL                                  |                                           |
| Power Cord Length                           | 63"                                       |
| Power Cord Location                         | Right                                     |
| Voltage                                     | 115V/60Hz                                 |
| Energy consumption                          | 252 kWh/Year                              |