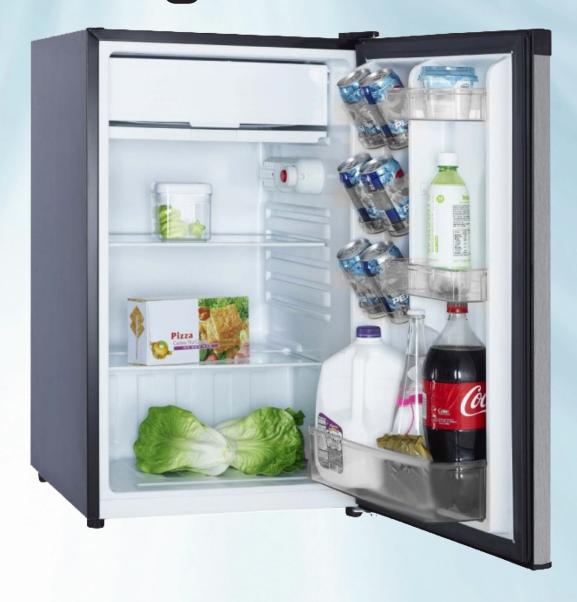

## Compact Refrigerator

Single Door, 4.4 Cu. Ft.

info@impecca.com 866-954-4440 www.impecca.com

**RC-1446** 

**RC-1446K** (Black) 810941025426

RC-1446SL (Stainless Look) 810941025440

## Compact Refrigerator

Single Door, 4.4 Cu. Ft.

| CAPACITY                                    |                                           |
|---------------------------------------------|-------------------------------------------|
| Total Capacity                              | 4.4 Cu. Ft.                               |
| Fresh Food Capacity                         | 3.9 Cu. Ft.                               |
| Freezer Capacity                            | .5 Cu. Ft.                                |
| GENERAL FEATURES                            |                                           |
| Temperature Control                         | Mechanical                                |
| Defrost Type                                | Manual                                    |
| Adjustable Leveling Legs                    | Yes                                       |
| Light                                       | Side, Incandescent Lamp                   |
| Installation Type                           | Freestanding                              |
| INTERIOR COMPARTMENT                        |                                           |
| Transparent Crisper Drawers                 | No                                        |
| Shelves                                     | 2 - 1 Adjustable, 1 Fixed                 |
| Shelf Construction                          | Glass                                     |
| In-Door Storage                             | 2 Half Width / 1 Full Width               |
| Can Rack                                    | Yes / 6                                   |
| Bottle Storage                              | Gallon Bottle                             |
| EXTERIOR                                    |                                           |
| Cabinet Color                               | Black (SL), Black (K), White (W)          |
| Door Color                                  | Stainless Look (SL), Black (K), White (W) |
| Door Handle Color                           | Black(SL), Black (K), White (W)           |
| Reversible Door                             | Yes                                       |
| Exterior Finish (Cabinet/Door)              | Textured / Smooth                         |
| Handle Type                                 | Recessed                                  |
| DIMENSIONS (SEE DIAGRAM)                    |                                           |
| Width (in.)                                 | 19.3"                                     |
| Depth (Less Door)                           | 19.3"                                     |
| Depth Including Door<br>(Excluding Handles) | 21.9"                                     |
| Depth Including Door (with Handles)         | 21.9"                                     |
| Depth with open door 90°                    | 39.5"                                     |
| Height to Top of Refrigerator               | 31.8"                                     |
| Height to Top of Door Hinge                 | 32.9"                                     |
| Carton Dimensions (WxDxH)                   | 20.15 X 22.6 X 34.3                       |
| Weight (Net/Gross)                          | 51 / 55                                   |
| ELECTRICAL                                  |                                           |
| Power Cord Length                           | 63"                                       |
| Power Cord Location                         | Right                                     |
| Voltage                                     | 115V/60Hz                                 |
| Energy consumption                          | 252 kWh/Year                              |