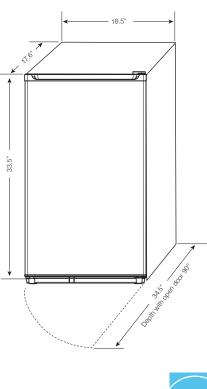

## Compact Refrigerator

Single Door, 3.3 Cu. Ft.

| Total Capacity                                        | 3.3 Cu. Ft.                               |
|-------------------------------------------------------|-------------------------------------------|
| Fresh Food Capacity                                   | 2.9 Cu. Ft.                               |
| Freezer Capacity                                      | .4 Cu. Ft.                                |
| GENERAL FEATURES                                      |                                           |
| Temperature Control                                   | Mechanical                                |
| Defrost Type                                          | Manual                                    |
| Adjustable Leveling Legs                              | Yes                                       |
| Light                                                 | No                                        |
| Installation Type                                     | Freestanding                              |
| INTERIOR COMPARTMENT                                  |                                           |
| Transparent Crisper Drawers                           | No                                        |
| Shelves                                               | 2 Adjustable, 1 Fixed                     |
| Shelf Construction                                    | Glass                                     |
| In-Door Storage<br>(Bins)                             | 2 Full Width, 3 Half Width                |
| Can Rack                                              | No                                        |
| Bottle Storage                                        | Tall                                      |
| EXTERIOR                                              |                                           |
| Cabinet Color                                         | Black (SL), Black (K), White (W)          |
| Door Color                                            | Stainless Look (SL), Black (K), White (W) |
| Door Handle Color                                     | Black(SL), Black (K), White (W)           |
| Reversible Door                                       | Yes                                       |
| Exterior Finish (Cabinet/Door)                        | Smooth / Textured                         |
| Handle Type                                           | Recessed                                  |
| DIMENSIONS (SEE DIAGRAM                               | VI)                                       |
| Width (in.)                                           | 18.5"                                     |
| Depth (Less Door)                                     | 15.8"                                     |
| Depth Including Door<br>(Excluding Handles)           | 17.6"                                     |
| Depth Including Door<br>(with Handles)                | 17.6"                                     |
| Depth with open door 90°                              | 34.5"                                     |
| Height to Top of Refrigerator                         | 33.1"                                     |
| Height to Top of Door Hinge                           | 33.5"                                     |
| Carton Dimensions (WxDxH)                             |                                           |
|                                                       | 19.5 x 18.2 x 34.8                        |
| Weight (Net/Gross)                                    | 19.5 x 18.2 x 34.8<br>45.5/50.5           |
|                                                       |                                           |
| Weight (Net/Gross)                                    |                                           |
| Weight (Net/Gross)<br>ELECTRICAL                      | 45.5/50.5                                 |
| Weight (Net/Gross)<br>ELECTRICAL<br>Power Cord Length | 45.5/50.5<br>63"                          |