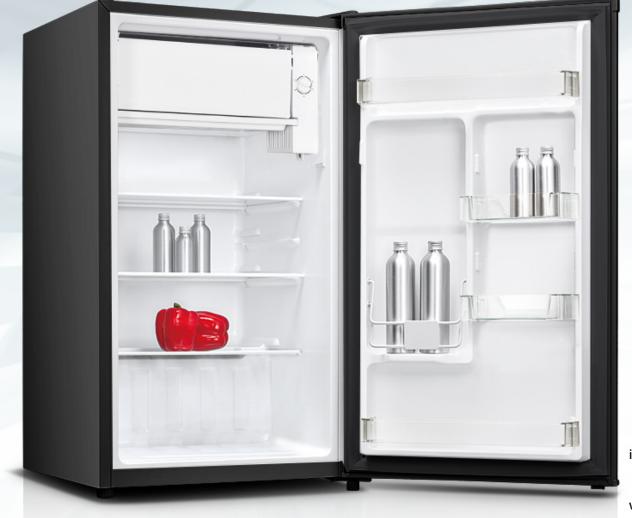

## Compact Refrigerator

Single Door, 3.3 Cu. Ft.

| Total Capacity                                        | 3.3 Cu. Ft.                               |
|-------------------------------------------------------|-------------------------------------------|
| Fresh Food Capacity                                   | 2.9 Cu. Ft.                               |
| Freezer Capacity                                      | .4 Cu. Ft.                                |
| GENERAL FEATURES                                      |                                           |
| Temperature Control                                   | Mechanical                                |
| Defrost Type                                          | Manual                                    |
| Adjustable Leveling Legs                              | Yes                                       |
| Light                                                 | No                                        |
| Installation Type                                     | Freestanding                              |
| INTERIOR COMPARTMENT                                  |                                           |
| Transparent Crisper Drawers                           | No                                        |
| Shelves                                               | 2 Adjustable, 1 Fixed                     |
| Shelf Construction                                    | Glass                                     |
| In-Door Storage<br>(Bins)                             | 2 Full Width, 3 Half Width                |
| Can Rack                                              | No                                        |
| Bottle Storage                                        | Tall                                      |
| EXTERIOR                                              |                                           |
| Cabinet Color                                         | Black (SL), Black (K), White (W)          |
| Door Color                                            | Stainless Look (SL), Black (K), White (W) |
| Door Handle Color                                     | Black(SL), Black (K), White (W)           |
| Reversible Door                                       | Yes                                       |
| Exterior Finish (Cabinet/Door)                        | Smooth / Textured                         |
| Handle Type                                           | Recessed                                  |
| DIMENSIONS (SEE DIAGRAM                               | VI)                                       |
| Width (in.)                                           | 18.5"                                     |
| Depth (Less Door)                                     | 15.8"                                     |
| Depth Including Door<br>(Excluding Handles)           | 17.6"                                     |
| Depth Including Door<br>(with Handles)                | 17.6"                                     |
| Depth with open door 90°                              | 34.5"                                     |
| Height to Top of Refrigerator                         | 33.1"                                     |
| Height to Top of Door Hinge                           | 33.5"                                     |
| Carton Dimensions (WxDxH)                             |                                           |
|                                                       | 19.5 x 18.2 x 34.8                        |
| Weight (Net/Gross)                                    | 19.5 x 18.2 x 34.8<br>45.5/50.5           |
|                                                       |                                           |
| Weight (Net/Gross)                                    |                                           |
| Weight (Net/Gross)<br>ELECTRICAL                      | 45.5/50.5                                 |
| Weight (Net/Gross)<br>ELECTRICAL<br>Power Cord Length | 45.5/50.5<br>63"                          |