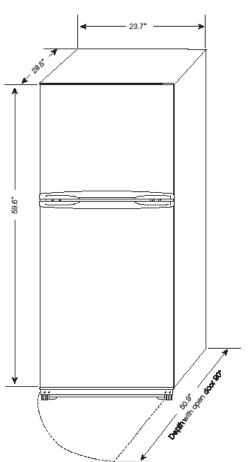

## RA-2120

| CAPACITY                       |                                                      |
|--------------------------------|------------------------------------------------------|
| Total Capacity                 | 11.6 Cu. Ft.                                         |
| Fresh Food Capacity            | 8.1 Cu, Ft.                                          |
| Freezer Capacity               | 3.5 Cu. Ft.                                          |
| GENERAL FEATURES               |                                                      |
| Temperature Control            | Electronic                                           |
| Defrost Type                   | Automatic                                            |
| Adjustable leveling legs       | Yes                                                  |
| Freezer Door Type              | Swing Door                                           |
| Lighting                       | LED (Fresh Food Compartment)                         |
| Installation Type              | Freestanding                                         |
| FRESH FOOD COMPARTME           | NT                                                   |
| Transparent Crisper Drawers    | 2                                                    |
| Shelves                        | 2 Adjustable, 1 Fixed                                |
| Shelf Construction             | Glass                                                |
| In-Door Storage                | 1 Bin, Full Width, 2 Bins Half Width,<br>2 Can Racks |
| Dairy Bin                      | •                                                    |
| Tall Bottle/Gallon Storage     | Gallon                                               |
| FREEZER COMPARTMENT            |                                                      |
| Shelves                        | 1 Wire                                               |
| In-Door Storage                | 2 Shelves, Full Width                                |
| Ice Maker                      | •                                                    |
| EXTERIOR                       |                                                      |
| Cabinet Color                  | Gray (SLG), White (W)                                |
| Door Color                     | Stainless Look (SLG), White (W)                      |
| Door Handle Color              | Gray (SLG), White (W)                                |
| Reversible Door                | Yes                                                  |
| Exterior Finish (Cabinet/Door) | Smooth/Smooth                                        |
| Handle Type                    | Recessed                                             |
| DIMENSIONS (SEE DIAGRA         |                                                      |
| Width (in.)                    | 23.7                                                 |
| Height -Refrigerator           | 59.6                                                 |
| Height -including Hinge        | 59.6                                                 |
| Depth less door                | 25.2                                                 |
| Depth including door           | 28.5                                                 |
| Depth including handle         | 28.5                                                 |
| Depth with open door 90°       | 50.9                                                 |
| Carton Dimensions (WxDxH)      | 25.7 X 28 X 62.8                                     |
| Weight (Net/Gross)             | 125/137                                              |
| ELECTRICAL                     | C.4"                                                 |
| Power Cord Length              | 64"<br>Diabt                                         |
| Power Cord Location            | Right                                                |
| Voltage                        | 115V - 60Hz                                          |
| Energy consumption             | 344 kW                                               |