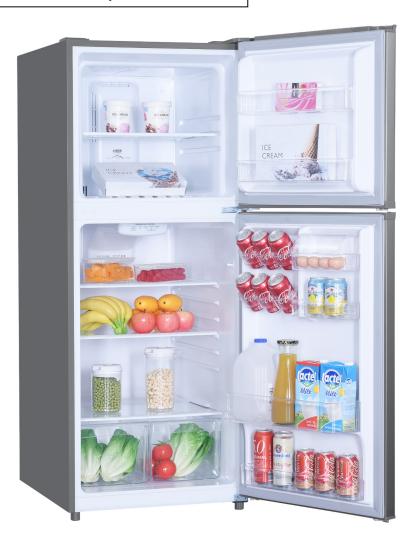

## Apartment **Refrigerator**

24" width, 11.6 Cu. Ft. with Top Mount Freezer

info@impecca.com 866-954-4440 www.impecca.com

## 24" width, 11.6 Cu. Ft. with Top Mount Freezer

## RA-2120

| CAPACITY                       |                                                      |
|--------------------------------|------------------------------------------------------|
| Total Capacity                 | 11.6 Cu. Ft.                                         |
| Fresh Food Capacity            | 8.1 Cu, Ft.                                          |
| Freezer Capacity               | 3.5 Cu. Ft.                                          |
| GENERAL FEATURES               |                                                      |
| Temperature Control            | Electronic                                           |
| Defrost Type                   | Automatic                                            |
| Adjustable leveling legs       | Yes                                                  |
| Freezer Door Type              | Swing Door                                           |
| Lighting                       | LED (Fresh Food Compartment)                         |
| Installation Type              | Freestanding                                         |
| FRESH FOOD COMPARTME           | NT                                                   |
| Transparent Crisper Drawers    | 2                                                    |
| Shelves                        | 2 Adjustable, 1 Fixed                                |
| Shelf Construction             | Glass                                                |
| In-Door Storage                | 1 Bin, Full Width, 2 Bins Half Width,<br>2 Can Racks |
| Dairy Bin                      | •                                                    |
| Tall Bottle/Gallon Storage     | Gallon                                               |
| FREEZER COMPARTMENT            |                                                      |
| Shelves                        | 1 Wire                                               |
| In-Door Storage                | 2 Shelves, Full Width                                |
| Ice Maker                      | •                                                    |
| EXTERIOR                       |                                                      |
| Cabinet Color                  | Gray (SLG), White (W)                                |
| Door Color                     | Stainless Look (SLG), White (W)                      |
| Door Handle Color              | Gray (SLG), White (W)                                |
| Reversible Door                | Yes                                                  |
| Exterior Finish (Cabinet/Door) | Smooth/Smooth                                        |
| Handle Type                    | Recessed                                             |
| DIMENSIONS (SEE DIAGRA         |                                                      |
| Width (in.)                    | 23.7                                                 |
| Height -Refrigerator           | 59.6                                                 |
| Height -including Hinge        | 59.6                                                 |
| Depth less door                | 25.2                                                 |
| Depth including door           | 28.5                                                 |
| Depth including handle         | 28.5                                                 |
| Depth with open door 90°       | 50.9                                                 |
| Carton Dimensions (WxDxH)      | 25.7 X 28 X 62.8                                     |
| Weight (Net/Gross)             | 125/137                                              |
| ELECTRICAL                     | C.4"                                                 |
| Power Cord Length              | 64"<br>Diabt                                         |
| Power Cord Location            | Right                                                |
| Voltage                        | 115V - 60Hz                                          |
| Energy consumption             | 344 kW                                               |