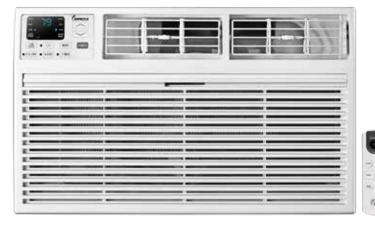

## Through-the-Wall **Air Conditioner**

12,000 BTU, Covers 450-550 Sq. Ft.

Stay connected & control your air conditioner while your away

Remote Controller

Adjust controls and settings from anywhere in the room

8-Way Air Directions Guide the air flow: up or down, right or left

Eco Energy Saver Mode

Unit turns off when desired

temperature is reached

**LED** 

**LED Digital Display** 

Simple to control the

temperature & fan speeds

Auto Restart

Unit resumes operating with previous settings when powered on

4 Cooling-Speed Settings Set your comfortability, select Low, Medium, High, or Auto Fan

Sleep Mode

Adjusts the temperature while you're asleep to save energy

24 Hour Timer

Program when the Air conditioner should turn On or Off

Fixed Chassis \* R410A Refrigerant \* Washable Filter

## 4 modes - Cool, Fan, Dry, Auto

MENSIONS

Unit Size: (WxDxH) 24.21" x 20.28" x 14.53"

Carton: (WxDxH) 28.35" x 26.97" x 17.72"

Weight: (Net/Gross) 69.7/81.1 lbs.

UPC Code: 810941031670

Clean Filter Indicator