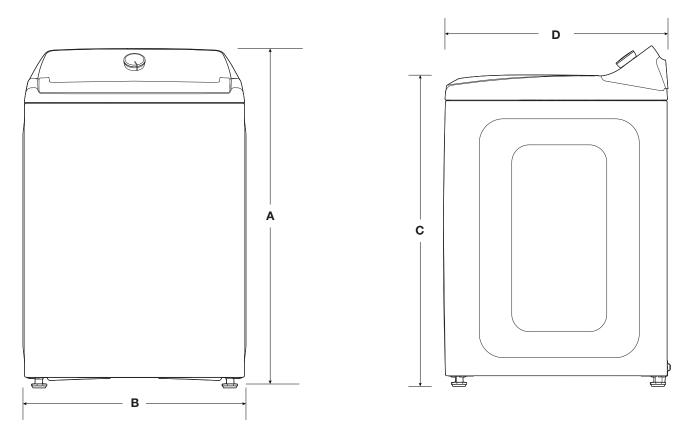

|   | Product Dimensions                                                              |              |              |                                       |              |  |  |  |  |
|---|---------------------------------------------------------------------------------|--------------|--------------|---------------------------------------|--------------|--|--|--|--|
|   | WTW5015LW, WTW5010LW, WTW5057LW, 7MWTW5017MW, 7MWTW5057MW, WTW5020SW, WTW5025SW |              |              |                                       |              |  |  |  |  |
|   |                                                                                 | in (minimum) | mm (minimum) | in (maximum)                          | mm (maximum) |  |  |  |  |
| А | Height (with feet)                                                              | 41½          | 1048         | 421/4                                 | 1074         |  |  |  |  |
| В | Width                                                                           | 27¾          | 683          | -                                     | -            |  |  |  |  |
| С | Top of Lid Height (with feet)                                                   | 381/2        | 962          | <b>38</b> <sup>2</sup> / <sub>3</sub> | 982          |  |  |  |  |
| D | Depth                                                                           | 27           | 692          | -                                     | -            |  |  |  |  |