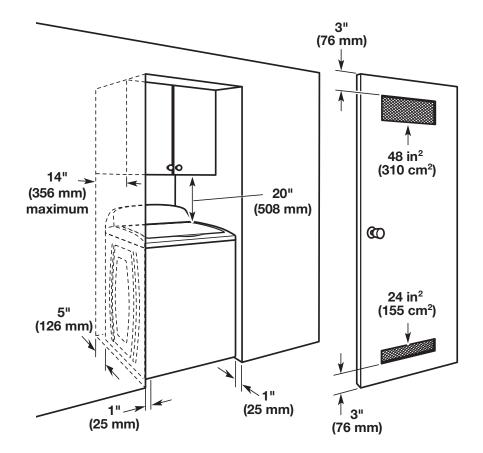

## **Recessed area or closet installation**

NOTE: All washers should have 20" (508 mm) clearance.

Dimensions show recommended spacing allowed, except for closet door ventilation openings which are minimum required. This washer has been tested for installation with spacing of 0" (0 mm) clearance on the sides. Consider allowing more space for ease of installation and servicing, and spacing for companion appliances and clearances for walls, doors, and floor moldings. Add spacing of 1" (25 mm) on all sides of washer to reduce noise transfer. If a closet door or louvered door is installed, top and bottom air openings in door are required.