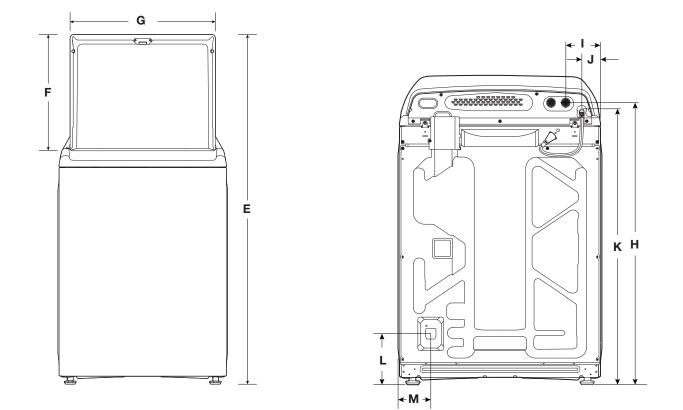

| Product Dimensions<br>WTW5015LW, WTW5010LW, WTW5057LW, 7MWTW5017MW, 7MWTW5057MW, WTW5020SW, WTW5025SW |                              |                    |      |       |      |  |  |  |
|-------------------------------------------------------------------------------------------------------|------------------------------|--------------------|------|-------|------|--|--|--|
|                                                                                                       |                              |                    |      |       |      |  |  |  |
| E                                                                                                     | Height with Lid Open         | 55 <sup>3</sup> /4 | 1415 | 56¾   | 1432 |  |  |  |
| F                                                                                                     | Height of Lid                | 181/8              | 449  | -     | -    |  |  |  |
| G                                                                                                     | Width of Lid                 | 231/4              | 593  | -     | -    |  |  |  |
| Н                                                                                                     | Water Inlet Valves Height    | 371/8              | 962  | 39½   | 1003 |  |  |  |
| 1                                                                                                     | Water Inlet Valves from Side | 41/2               | 116  | -     | -    |  |  |  |
| J                                                                                                     | Power Cord from Side         | 21/2               | 63   | -     | -    |  |  |  |
| К                                                                                                     | Power Cord Height            | 37¾                | 950  | 371⁄2 | 953  |  |  |  |
|                                                                                                       | Power Cord Length            | 62                 | 1530 | -     | -    |  |  |  |
| L                                                                                                     | Drain Hose Outlet Height     | 71/4               | 170  | 7¾    | 197  |  |  |  |
| М                                                                                                     | Drain Hose Outlet from Side  | 45⁄16              | 107  | -     | -    |  |  |  |
|                                                                                                       | Drain Hose Length            | 41                 | 1040 | -     | -    |  |  |  |
|                                                                                                       | Diameter of Drain Hose       | 1                  | 25   | -     | -    |  |  |  |