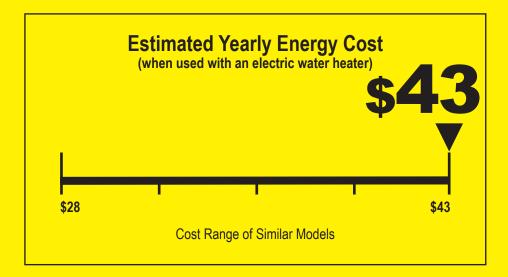

307 kWh
Estimated Yearly Electricity Use

\$28

Estimated Yearly Energy Cost (when used with a natural gas water heater)

Your cost will depend on your utility rates and use.

- Cost range based only on standard capacity models.
- Estimated energy cost based on four wash loads a week and a national average electricity cost of 14 cents per kWh and natural gas cost of \$1.21 per therm.
- For more information, visit www.ftc.gov/energy.