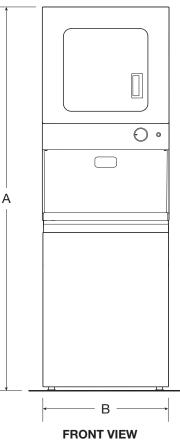

#### **PRODUCT DIMENSIONS**

| WET4124HW              | 1.6 cu ft DOE (US) Washer Basket Capacity/<br>5.0 cu ft IEC (CAN) Dryer Drum Capacity |              |              |              |
|------------------------|---------------------------------------------------------------------------------------|--------------|--------------|--------------|
| Unit of Measurement    | in (minimum)                                                                          | mm (minimum) | in (maximum) | mm (maximum) |
| Height (with feet) (A) | 74                                                                                    | 1880         | -            | -            |
| Product Width (B)      | 23 <sup>3</sup> / <sub>4</sub>                                                        | 603          | -            | -            |