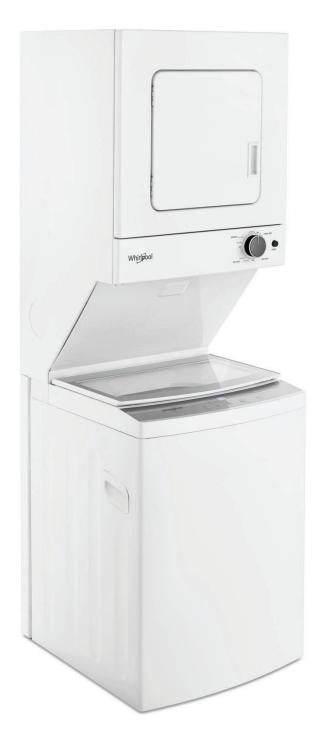

# WHIRLPOOL<sup>®</sup> STACKED LAUNDRY CENTER WITH 6 WASH CYCLES AND WRINKLE SHIELD<sup>™</sup>

#### **PRODUCT DIMENSIONS**

| WET4124HW              | 1.6 cu ft DOE (US) Washer Basket Capacity/<br>5.0 cu ft IEC (CAN) Dryer Drum Capacity |              |              |              |
|------------------------|---------------------------------------------------------------------------------------|--------------|--------------|--------------|
| Unit of Measurement    | in (minimum)                                                                          | mm (minimum) | in (maximum) | mm (maximum) |
| Height (with feet) (A) | 74                                                                                    | 1880         | -            | -            |
| Product Width (B)      | 23 <sup>3</sup> / <sub>4</sub>                                                        | 603          | -            | -            |