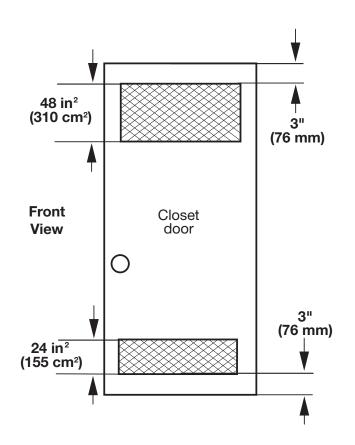

#### **RECESSED AREA OR CLOSET INSTALLATION**

All dimensions show recommended spacing allowed, except for closet door ventilation openings which are minimum required. This washer has been tested for installation with spacing of 0" (0 mm) clearance on the sides. Consider allowing more space for ease of installation and servicing, and spacing for companion appliances and clearances for walls, doors, and floor moldings. Add spacing of 1" (25 mm) on all sides of washer to reduce noise transfer. If a closet door or louvered door is installed, top and bottom air openings in door are required.