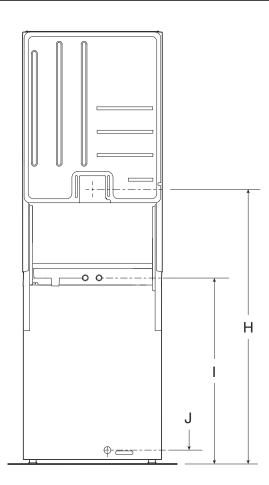

#### **PRODUCT DIMENSIONS**

| WET4124HW                          | 1.6 cu ft DOE (US) Washer Basket Capacity/<br>5.0 cu ft IEC (CAN) Dryer Drum Capacity |              |              |              |  |
|------------------------------------|---------------------------------------------------------------------------------------|--------------|--------------|--------------|--|
| Unit of Measurement                | in (minimum)                                                                          | mm (minimum) | in (maximum) | mm (maximum) |  |
| Position of Power Cord (H)         | 48                                                                                    | 1219         | -            | -            |  |
| Power Cord Length                  | 60                                                                                    | 1524         | -            | -            |  |
| Position of Water Inlet Valves (I) | 32                                                                                    | 813          | -            | -            |  |
| Drain Hose Length                  | -                                                                                     | -            | -            | -            |  |
| Diameter of Drain Hose             | -                                                                                     | -            | -            | -            |  |
| Position of Drain Hose (J)         | 21/2                                                                                  | 64           | -            | -            |  |

**BACK VIEW** 