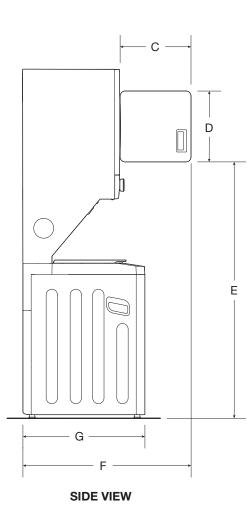

### **PRODUCT DIMENSIONS**

| WET4124HW                              | 1.6 cu ft DOE (US) Washer Basket Capacity/<br>5.0 cu ft IEC (CAN) Dryer Drum Capacity |              |              |              |
|----------------------------------------|---------------------------------------------------------------------------------------|--------------|--------------|--------------|
| Unit of Measurement                    | in (minimum)                                                                          | mm (minimum) | in (maximum) | mm (maximum) |
| Door Width (C)                         | 15½                                                                                   | 394          | -            | -            |
| Door Height (D)                        | 15¼                                                                                   | 387          | -            | -            |
| Height to Bottom of Door (E)           | 54                                                                                    | 1375         | -            | -            |
| Product Depth with Dryer Door Open (F) | 367⁄16                                                                                | 926          | -            | -            |
| Product Depth (G)                      | 265%                                                                                  | 676          | -            | -            |