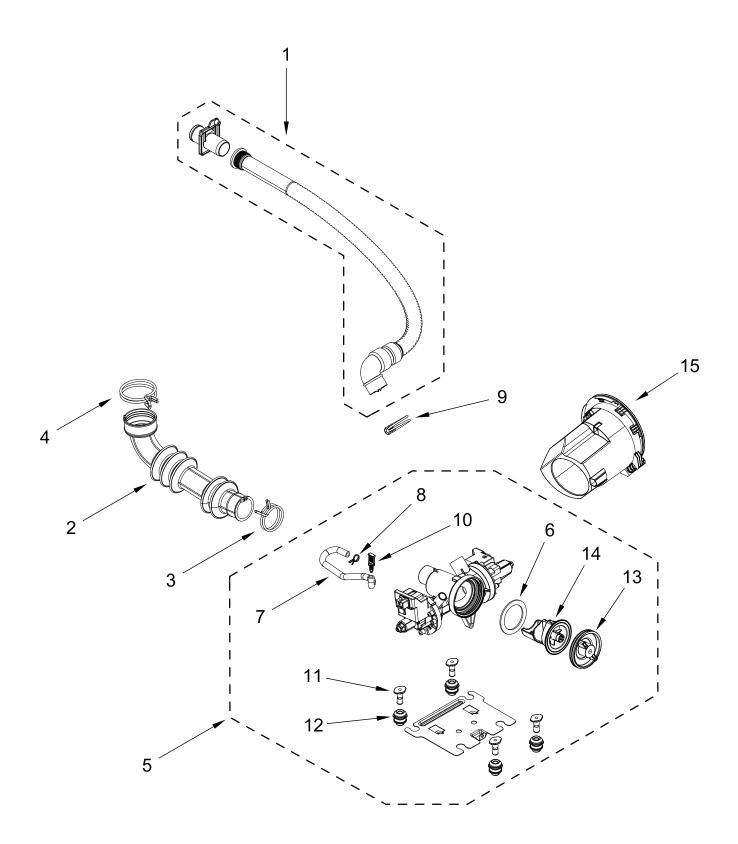

# WATER SYSTEM PARTS

# WATER SYSTEM PARTS

| <u>Illus.</u><br><u>No.</u> | Part No.  | Description                                       | <u>Illus.</u><br><u>No.</u> | Part No.            | Description                       | <u>Illus.</u><br><u>No.</u> | Part No.               | Description                          |
|-----------------------------|-----------|---------------------------------------------------|-----------------------------|---------------------|-----------------------------------|-----------------------------|------------------------|--------------------------------------|
| 1                           | W11507443 | Assembly, Drain Hose                              | 7                           | W11718104           | Hose, Drain (Pump)                | 13                          | W10921834              | Cap, Filter                          |
| 2                           |           | Hose, Tub to Pump                                 | 8                           |                     | Clamp, Hose                       | 14<br>15                    | W11319788<br>W11715427 | Filter, Pump<br>Assembly, Drain Pump |
| 3                           | 370448    | Clamp, Hose<br>Clamp, Vent Hose<br>Assembly, Pump | 9<br>10                     | 356138<br>W11741590 | Clamp, Hose<br>Plug, Drain (Pump) |                             |                        | Housing                              |
| 4<br>5                      |           |                                                   | 11                          | W11133160           | Grommet, Pin (Pump)               |                             |                        |                                      |
| 6                           | W10921839 | Seal, Filter Cap                                  | 12                          | W11126910           | Grommet (Pump)                    |                             |                        |                                      |