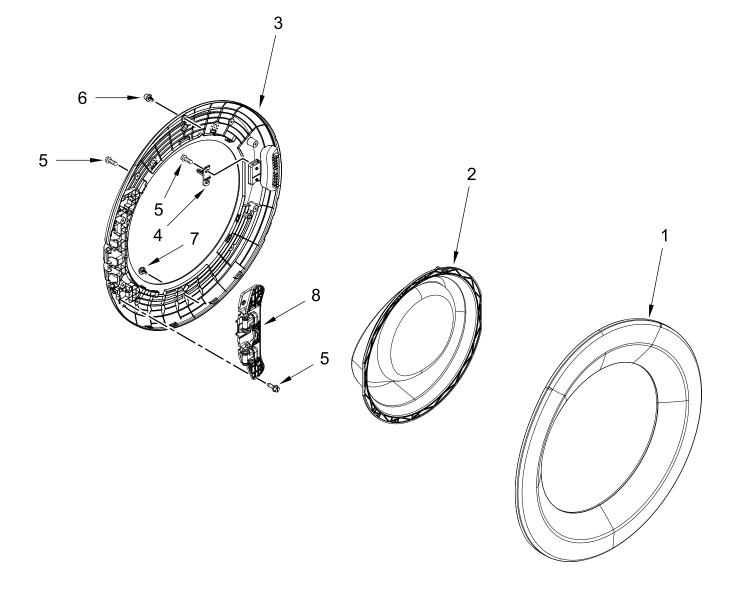

# **DOOR PARTS**

# **DOOR PARTS**

| <u>Illus.</u><br><u>No.</u> | Part No.               | Description                              | <u>Illus.</u><br><u>No.</u> | Part No.             | Description                      | <u>Illus.</u><br><u>No.</u> | Part No.               | Description                               |
|-----------------------------|------------------------|------------------------------------------|-----------------------------|----------------------|----------------------------------|-----------------------------|------------------------|-------------------------------------------|
| 1<br>2                      | W11705560<br>W11171604 | Outer Door<br>Gray<br>Door, Clear Insert | 5<br>6                      | 8534022<br>W11230200 | Screw<br>Bumper, Door<br>(Upper) | 7<br>8                      | W11178950<br>W11668720 | Bumper, Door<br>(Lower)<br>Hinge Assembly |
| 3<br>4                      | W11664795<br>W10921697 | ,                                        |                             |                      |                                  |                             |                        |                                           |