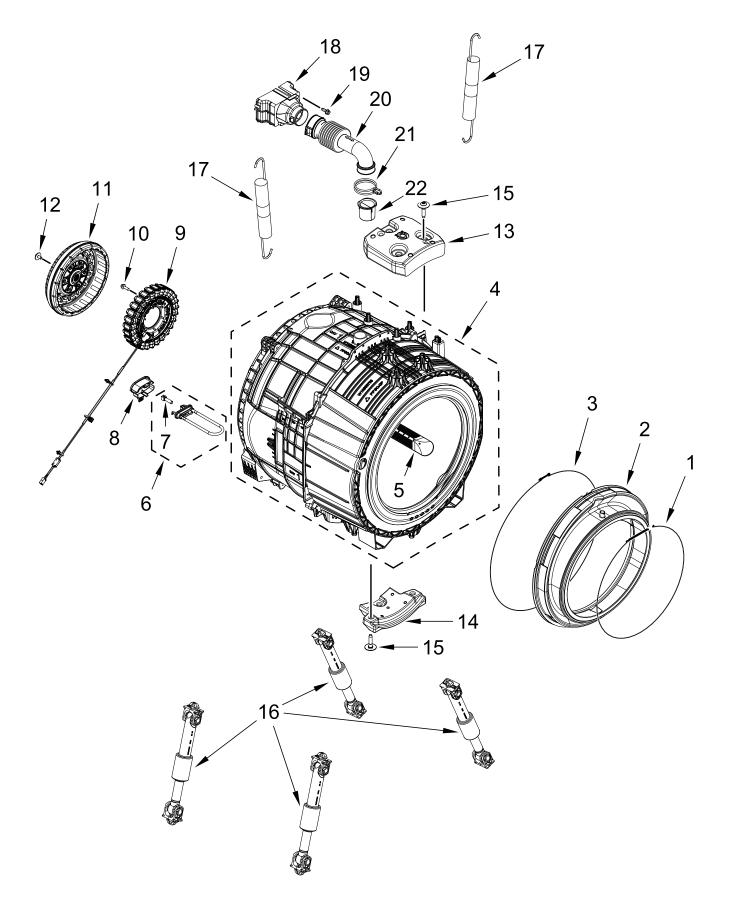

# **TUB AND BASKET PARTS**

## **TUB AND BASKET PARTS**

| Illus. |           |                            | Illus. |           |                      | Illus. |           |                      |
|--------|-----------|----------------------------|--------|-----------|----------------------|--------|-----------|----------------------|
| No.    | Part No.  | <b>Description</b>         | No.    | Part No.  | <b>Description</b>   | No.    | Part No.  | Description          |
|        |           |                            | 8      | W10909418 | Shield. Heater       |        |           |                      |
| 1      | W10818945 | Retainer, Front Panel      |        |           | ,                    | 16     | W11094464 | Damper Assembly      |
|        |           | to Bellow                  | 9      | W11708681 | Stator, Motor        | 17     | W10896675 | Spring, Suspension   |
| 2      | W11714349 | Bellow                     | 10     | W11035597 | Screw, Stator        |        |           | 1 07 1               |
| 2      |           |                            | 11     | W10916241 | Rotor, Motor         | 18     | W10919157 | Enclosure, Vent      |
| 3      | W11048199 | Retainer, Bellow to<br>Tub | 12     |           | Screw. Rotor         | 19     | 8540513   | Screw                |
|        |           | Tub                        |        |           | ,                    | 20     | W11131396 | Hose. Ventilation    |
| 4      | W11714793 | Assembly, Tub and          | 13     | W11209370 | Counterweight, Top   | 20     |           |                      |
|        |           | Drum                       | 14     | W11209372 | Counterweight,       | 21     | 371507    | Clamp, Hose          |
| 5      | W11198668 | Baffle, Drum               |        |           | Bottom               | 22     | W11495086 | Deflector, Vent Port |
| 6      | W11397974 | Assembly, Heater           | 15     | W11235083 | Screw, Counterweight |        |           |                      |
| 7      | W10919909 | Sensor, NTC                |        |           | -                    |        |           |                      |