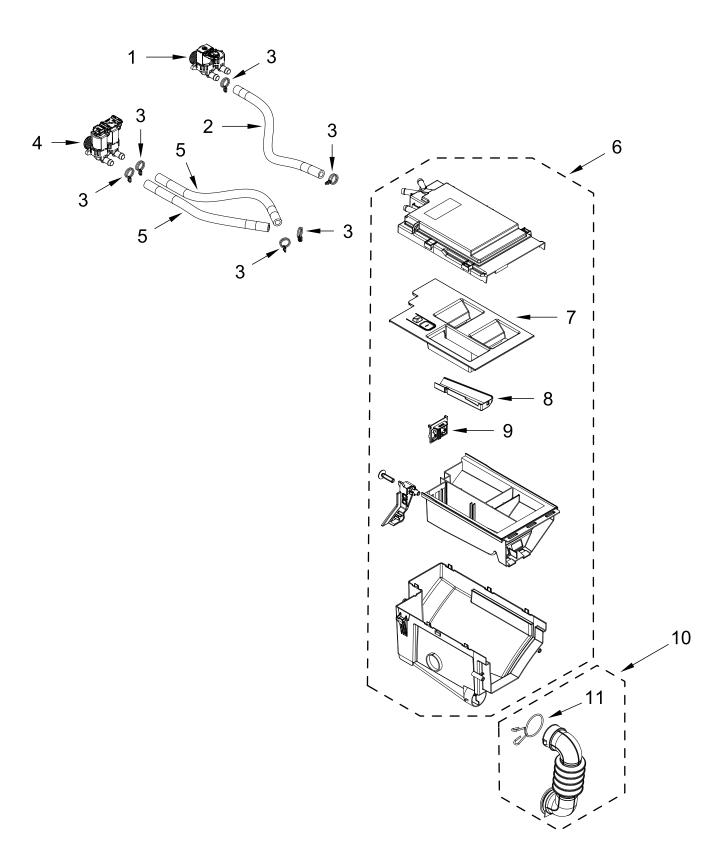

#### **DISPENSER PARTS**

### **DISPENSER PARTS**

| <u>Illus.</u><br>No. | Part No.  | Description           | <u>Illus.</u><br>No. | Part No.          | Description                | <u>Illus.</u><br>No. | Part No.          | Description                 |
|----------------------|-----------|-----------------------|----------------------|-------------------|----------------------------|----------------------|-------------------|-----------------------------|
|                      |           |                       |                      | <u>- urt rior</u> | <u></u>                    |                      | <u>- urt riti</u> |                             |
| 1                    | W11036928 | Valve, Inlet (Single) | 7                    | W11706489         | Siphon,<br>Bleach/Softener | 10                   | W10920132         | Assembly, Dispenser<br>Hose |
| 2                    | W10920135 | Hose, Inlet (Hot)     |                      |                   |                            |                      |                   |                             |
| 3                    | W10096851 | Clamp, Hose           | 8                    | W11106522         | Cover, Detergent<br>Drawer | 11                   | W10239910         | Clamp, Hose                 |
| 4                    | W11036930 | Valve, Inlet (Double) | 9                    | W10918519         | Separator, Siphon          |                      |                   |                             |
| 5                    | W10920133 | Hose, Inlet (Cold)    |                      |                   |                            |                      |                   |                             |
| 6                    | W11706496 | Assembly, Dispenser   |                      |                   |                            |                      |                   |                             |