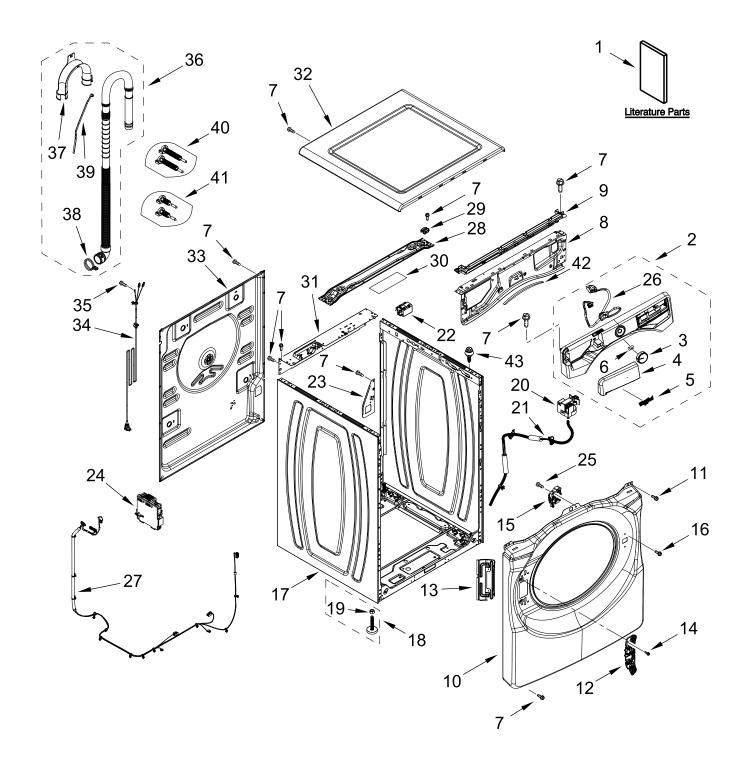

#### **TOP AND CABINET PARTS**

# **TOP AND CABINET PARTS**

| <u>Illus.</u> | <b>B</b> ( <b>N</b> ) | <b>D</b>          | Illus.     |           |                              | Illus.     |           |                         |
|---------------|-----------------------|-------------------|------------|-----------|------------------------------|------------|-----------|-------------------------|
| <u>No.</u>    | Part No.              | Description       | <u>No.</u> | Part No.  | Description                  | <u>No.</u> | Part No.  | Description             |
| 1             |                       | Literature Parts  | 14         | W10288126 | Screw                        | 30         | W10331064 | Foam Pad                |
|               | W11355369             | Owner's Manual    | 15         | W11670890 | Lock, Door                   | 31         | W11353016 | Bracket, Rear           |
|               | W11712042             | Quick Start Guide | 16         | 8540282   | Screw                        | 32         |           | Тор                     |
|               |                       |                   | 17         |           | Cabinet                      |            | W10208373 | White                   |
|               | W11737328             | Energy Guide      |            | W11352995 | White                        | 33         | W11420275 | Panel, Rear             |
| 2             |                       | Assembly, Console | 18         | W11604388 | Leveling Leg                 | 34         | W10919946 | Cord, Power             |
|               | W11709328             | White             |            |           | Assembly                     | 35         | 3400076   | Screw                   |
| 3             | W11709754             | Assembly, Knob    | 19         | W11599138 | Nut, Hex                     | 36         | W11392677 | Hose, Drain (External)  |
| 4             |                       | Handle, Drawer    | 20         | W11125159 | Pressure Switch              | 37         | W10280024 | U-Bend, Drain Hose      |
|               | W11709739             | White             | 21         | W11319791 | Hose, Pressure Switch        |            |           | ,                       |
| 5             | W10884773             | Badge             | 22         | W11533492 | RFI Filter                   | 38         | 356138    | Clamp, Hose             |
| 6             | 8536939               | Clip, Spring      | 23         | W11091443 | Bracket, Drain Hose          | 39         | W10267532 | Cable Tie               |
| 7             | W10567155             | Screw             |            |           | -                            | 40         | W11041287 | Bolt, Transport (Long)  |
| 8             | W10915381             | Bracket, Console  | 24         | W11742379 | Appliance Control Unit (ACU) | 41         | W11041011 | Bolt, Transport (Short) |
| 9             | W10796898             | Channel, Water    |            |           | ( )                          | 42         | W10407376 | Edge Guard              |
| 10            |                       | Panel, Front      | 25         | W10306501 | Screw                        | 43         | W10208380 | Screw and Bushing       |
|               | W11710567             | White             | 26         | W11719455 | Harness, HMI                 | 40         | 10200000  | Assembly                |
| 11            | 357640                | Screw             | 27         | W11722227 | Harness, Main                |            |           |                         |
| 12            | W11668720             | Hinge Assembly    | 28         | W10467484 | Brace, Top                   |            |           |                         |
| 13            | W11715541             | Bracket, Hinge    | 29         | W10245452 | Retainer, Spring             |            |           |                         |