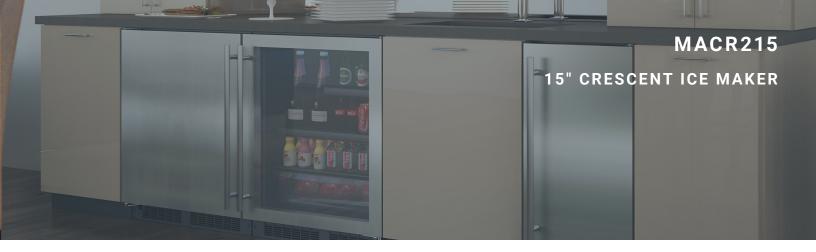

# MACR215

**15" CRESCENT ICE MAKER** 

## MARVEL LOW PROFILE COLLECTION

### MAIN FEATURES

- · Produces and stores up to 25 lbs of crescent ice per day
- Removable ice bn
- No pump or drain required
- Crescent ice dimensions: 1/2 W x 3/4 H x 2-1/4 L
- On / Off switch at the front of the unit
- · Arctic white interior
- · Reversible door allows for right or left swing
- Low profile, ADA-compliant height allows for universal installation applications