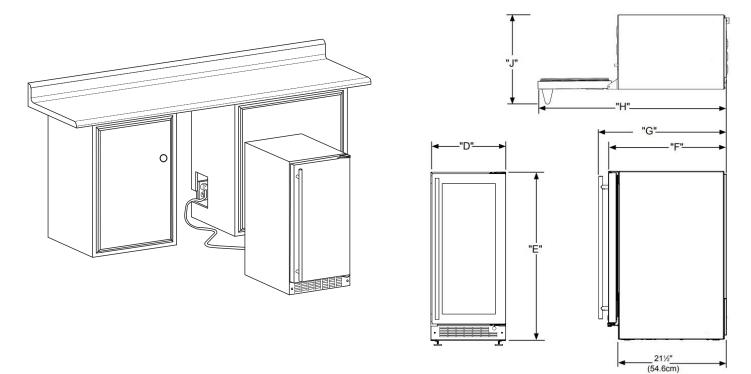

### DIMENSIONAL DRAWINGS

| ROUGH IN DIMENSIONS* |                      |         | CABINET DIMENSIONS* |                      |           |           |           |           |
|----------------------|----------------------|---------|---------------------|----------------------|-----------|-----------|-----------|-----------|
| "A"                  | "B"                  | "C"     | "D"                 | "E"                  | "F"       | "G"       | "H"       | "J"       |
| 15-3/16"             | 32" to 33"           | 24"     | 14-13/16"           | 32" to 33""          | 22-1/4"   | 24-1/8"   | 36-1/4"   | 15-1/2"   |
| (38.6 cm)            | (81.3 cm to 83.8 cm) | (61 cm) | (37.6 cm)           | (81.3 cm to 83.8 cm) | (56.5 cm) | (61.3 cm) | (91.9 cm) | (39.4 cm) |