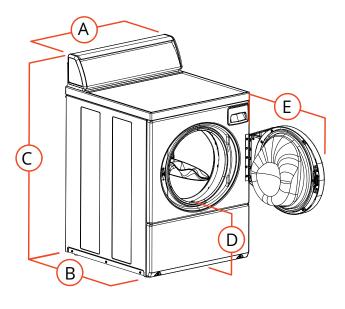

| Α. | Overall Width - in (mm)        | 26.875 (683) |
|----|--------------------------------|--------------|
| В. | Overall Depth - in (mm)        | 27.73 (704)  |
| C. | Overall Height - in (mm)       | 43 (1092)    |
| D. | Floor To Door Opening -in (mm) | 14.6 (371)   |
| E. | Door Swing - in (mm)           | 24.06 (611)  |