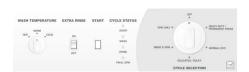

## **Mechanical Control**

Speed Queen® washers with Mechanical controls are designed for durability and are easy to operate with a multi-cycle timer knob and extra rinse switch.