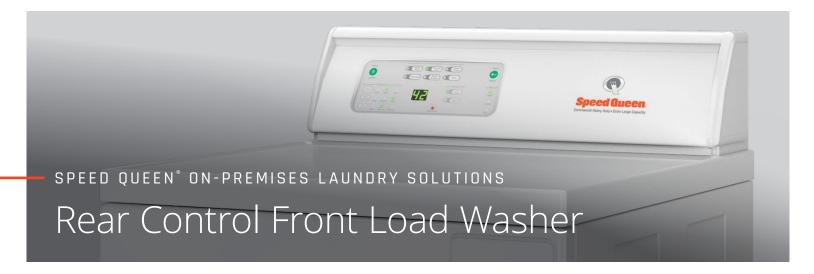

# **Front Load Washers**

Designed to be everything you never thought a washing machine could be, the revolutionary Speed Queen® front load washers feature an unprecedented amount of cutting-edge innovations to help you improve performance and minimize costs..

# Rear Control Front Load Washer

| Specifications                                                    |                    |                                                                                |
|-------------------------------------------------------------------|--------------------|--------------------------------------------------------------------------------|
| Model/<br>Control Option                                          | Electronic<br>(EH) | LFNE5RSP115TW01                                                                |
|                                                                   | Mechanical<br>(MH) | LFN50RSP115TW01                                                                |
| Control Location                                                  |                    | Rear                                                                           |
| Capacity - lb (kg)                                                |                    | 21.5 (10)                                                                      |
| Cylinder Volume - cu. ft. (liters)                                |                    | 3.42 (96.8)                                                                    |
| Overall Width - in (mm)                                           |                    | 26.875 (683)                                                                   |
| Overall Depth - in (mm)                                           |                    | 27.73 (704)                                                                    |
| Overall Height - in (mm)                                          |                    | 43 (1092)                                                                      |
| Spin Speed G-Force -RPM                                           |                    | 440 (1200)                                                                     |
| Motor Power Consumption - hp (kw)<br>Variable Speed Induction     |                    | 0.9 (0.67)                                                                     |
| Water Consumption Per Cycle -g (l)                                |                    | 13.68 (51.8)                                                                   |
| IWF (Water Factor)                                                |                    | 4.0 (0.53)                                                                     |
| IMEF (Modified Energy Factor)                                     |                    | 2.20 (62.3)                                                                    |
| Available Water Temperatures                                      |                    | 3                                                                              |
| *Available Cycles                                                 |                    | Heavy Duty, Normal<br>Eco, Perm Press,<br>Delicate, Rinse & Spin,<br>Spin Only |
| Water Pressure -PSI (Bar)                                         |                    | 20-120 (1.4/8.3)                                                               |
| Cycle Indicator Lights                                            |                    | Yes                                                                            |
| Cylinder Finish                                                   |                    | Stainless Steel                                                                |
| Available Colors                                                  |                    | White                                                                          |
| Door Type (Solid/Window)                                          |                    | Window                                                                         |
| Available Electrical Requiremer<br>Voltage/Hz/Ph - Circuit Ampera |                    | 120/60/1 - 15                                                                  |
| Shipping Dimensions                                               | Width              | 30 (762)                                                                       |
| Approx in (mm)                                                    | Depth              | 34 (864)                                                                       |
|                                                                   | Height             | 44.5 (1130)                                                                    |
| Net Weight - lb (kg)                                              |                    | 260 (118)                                                                      |
| Shipping Weight - lb (kg)                                         |                    | 270 (122)                                                                      |
| Agency Approvals                                                  |                    | cULus                                                                          |
|                                                                   |                    |                                                                                |