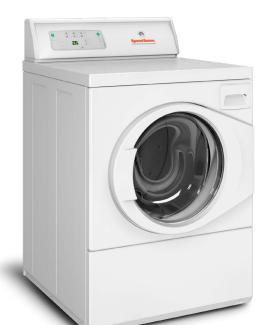

# Rear Control Front Load Washer

| Specifications                                                    |                    |                                                                                |
|-------------------------------------------------------------------|--------------------|--------------------------------------------------------------------------------|
| Model/<br>Control Option                                          | Electronic<br>(EH) | LFNE5RSP115TW01                                                                |
|                                                                   | Mechanical<br>(MH) | LFN50RSP115TW01                                                                |
| Control Location                                                  |                    | Rear                                                                           |
| Capacity - lb (kg)                                                |                    | 21.5 (10)                                                                      |
| Cylinder Volume - cu. ft. (liters)                                |                    | 3.42 (96.8)                                                                    |
| Overall Width - in (mm)                                           |                    | 26.875 (683)                                                                   |
| Overall Depth - in (mm)                                           |                    | 27.73 (704)                                                                    |
| Overall Height - in (mm)                                          |                    | 43 (1092)                                                                      |
| Spin Speed G-Force -RPM                                           |                    | 440 (1200)                                                                     |
| Motor Power Consumption - hp (kw)<br>Variable Speed Induction     |                    | 0.9 (0.67)                                                                     |
| Water Consumption Per Cycle -g (l)                                |                    | 13.68 (51.8)                                                                   |
| IWF (Water Factor)                                                |                    | 4.0 (0.53)                                                                     |
| IMEF (Modified Energy Factor)                                     |                    | 2.20 (62.3)                                                                    |
| Available Water Temperatures                                      |                    | 3                                                                              |
| *Available Cycles                                                 |                    | Heavy Duty, Normal<br>Eco, Perm Press,<br>Delicate, Rinse & Spin,<br>Spin Only |
| Water Pressure -PSI (Bar)                                         |                    | 20-120 (1.4/8.3)                                                               |
| Cycle Indicator Lights                                            |                    | Yes                                                                            |
| Cylinder Finish                                                   |                    | Stainless Steel                                                                |
| Available Colors                                                  |                    | White                                                                          |
| Door Type (Solid/Window)                                          |                    | Window                                                                         |
| Available Electrical Requiremer<br>Voltage/Hz/Ph - Circuit Ampera |                    | 120/60/1 - 15                                                                  |
| Shipping Dimensions                                               | Width              | 30 (762)                                                                       |
| Approx in (mm)                                                    | Depth              | 34 (864)                                                                       |
|                                                                   | Height             | 44.5 (1130)                                                                    |
| Net Weight - lb (kg)                                              |                    | 260 (118)                                                                      |
| Shipping Weight - lb (kg)                                         |                    | 270 (122)                                                                      |
| Agency Approvals                                                  |                    | cULus                                                                          |
|                                                                   |                    |                                                                                |

| Α. | Overall Width - in (mm)        | 26.875 (683) |
|----|--------------------------------|--------------|
| В. | Overall Depth - in (mm)        | 27.73 (704)  |
| C. | Overall Height - in (mm)       | 43 (1092)    |
| D. | Floor To Door Opening -in (mm) | 14.6 (371)   |
| E. | Door Swing - in (mm)           | 24.06 (611)  |