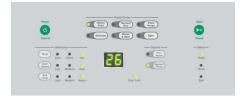

### **Electronic Control**

Speed Queen® washers with Electronic controls are designed for durability and are easy to operate with intuitive selection buttons and cycle status indicator lights. This control option features a time-remaining display, six preset cycle buttons, cycle adjustability for temperature, load size and soil levels along with additional cycle enhancer options for a pre-wash or second rinse cycle.