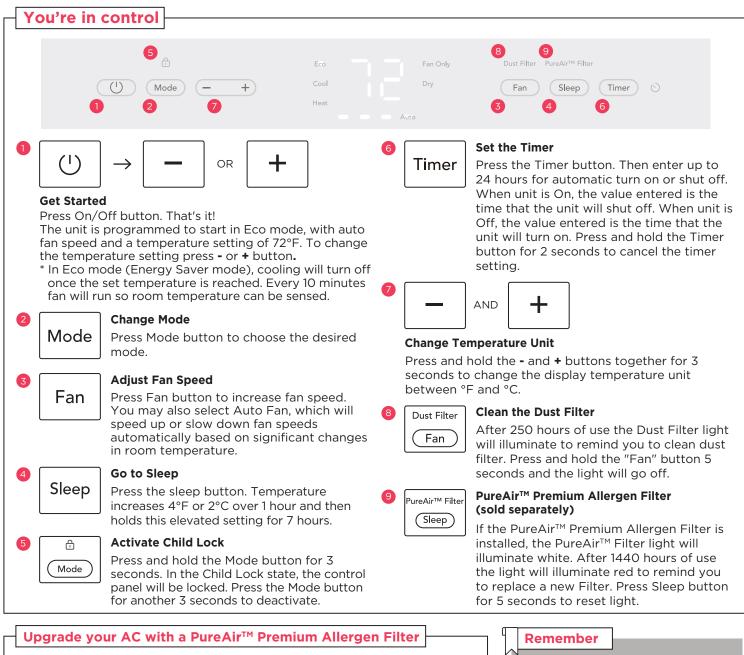

#### Before you start

Only install unit according to the supplied Installation Instructions. When plugging unit in, always press the RESET button on the Current Device.

Your air conditioner has a reserved space for PureAir<sup>™</sup> Premium Allergen Filter (sold separately). Enjoy fresher room air with the PureAir<sup>™</sup> Filter that captures household dust, dust mite debris, pet hair, dander, smoke, and other fine particles.

Your Use & Care Guide has complete descriptions of all these features and more. Please read it carefully and keep in a safe place.