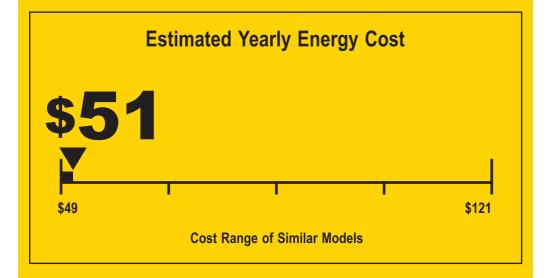

FRIGIDAIRE Model FHWW105WE1 Capacity: 10,000 BTUs

**15.0** 

**Combined Energy Efficiency Ratio** 

Your cost will depend on your utility rates and use.

- Cost range based only on models of similar capacity without reverse cycle and with louvered sides.
- Estimated energy cost based on a national average electricity cost of 13 cents per kWh and a seasonal use of 8 hours a day over a 3 month period.
- For more information, visit www.ftc.gov/energy.