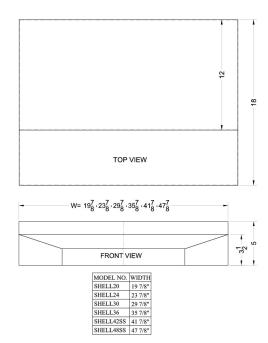

### **HSHELL30BK Specifications:**

| Overview               |                  |
|------------------------|------------------|
| Nominal Height         | 5.0" (13 cm)     |
| Height of Cabinet      | 5.0" (13 cm)     |
| Nominal Width          | 30.0" (76 cm)    |
| Width                  | 30.0" (76 cm)    |
| Nominal Depth          | 18.0" (46 cm)    |
| Depth                  | 18.0" (46 cm)    |
| Cabinet                | Black            |
| Weight                 | 10.0 lbs. (5 kg) |
| Parts & Labor Warranty | 1 Year           |
| UPC                    | 761101088884     |