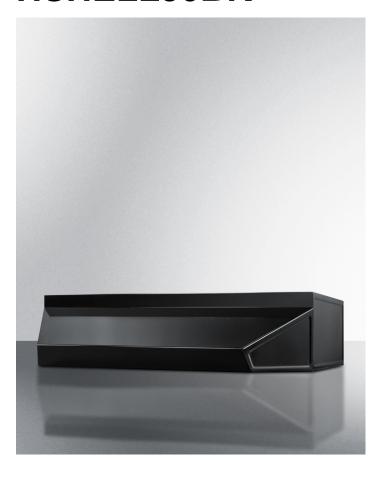

# **HSHELL30BK**

5" x 30" x 18" (H x W x D)

30" wide shell hood in black

#### **Highlights:**

Made in the USA

30" wide shell hood to match 30" ranges

Black finish and contemporary styling