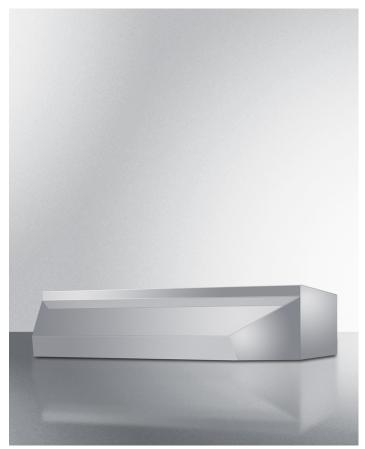

#### 5" x 30" x 18" (H x W x D)

30" wide shell hood in platinum gray

#### **Highlights:**

Made in the USA 30" wide shell hood to match 30" ranges Platinum gray finish and contemporary styling