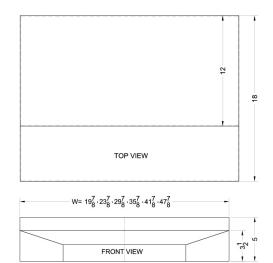

### HSHELL30PL Specifications:

| Overview               |                  |
|------------------------|------------------|
| Nominal Height         | 5.0" (13 cm)     |
| Height of Cabinet      | 5.0" (13 cm)     |
| Nominal Width          | 30.0" (76 cm)    |
| Width                  | 30.0" (76 cm)    |
| Nominal Depth          | 18.0" (46 cm)    |
| Depth                  | 18.0" (46 cm)    |
| Cabinet                | Platinum         |
| Weight                 | 10.0 lbs. (5 kg) |
| Parts & Labor Warranty | 1 Year           |
| UPC                    | 761101077437     |

| MODEL NO. | WIDTH   |
|-----------|---------|
| SHELL20   | 19 7/8" |
| SHELL24   | 23 7/8" |
| SHELL30   | 29 7/8" |
| SHELL36   | 35 7/8" |
| SHELL42SS | 41 7/8" |
| SHELL48SS | 47 7/8" |