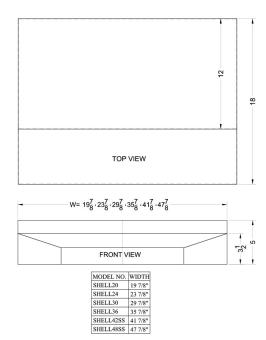

### **HSHELL30WH Specifications:**

| Overview               |                  |  |
|------------------------|------------------|--|
| Nominal Height         | 5.0" (13 cm)     |  |
| Height of Cabinet      | 5.0" (13 cm)     |  |
| Nominal Width          | 30.0" (76 cm)    |  |
| Width                  | 30.0" (76 cm)    |  |
| Nominal Depth          | 18.0" (46 cm)    |  |
| Depth                  | 18.0" (46 cm)    |  |
| Cabinet                | White            |  |
| Weight                 | 10.0 lbs. (5 kg) |  |
| Parts & Labor Warranty | 1 Year           |  |
| UPC                    | 761101077444     |  |