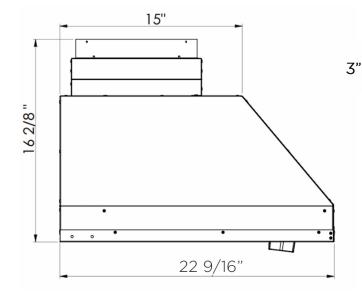

#### **DIMENSIONS**

H 12"

W 34 1/2", 40 1/2", 46 1/2"

22-9/16"

### RECOMMENDED MOUNTING HEIGHT

ABOVE COOKING 30" - 42"

## **CUTOUT DIMENSIONS**

**XOGVIL36S** - 34 5/8" W x 22 5/8" D

**XOGVIL42S** - 40 5/8" W x 22 5/8" D

**XOGVIL48S** - 46 5/8" W x 22 5/8" D

the next level in luxury appliances xoappliance.com | 800.966.8300