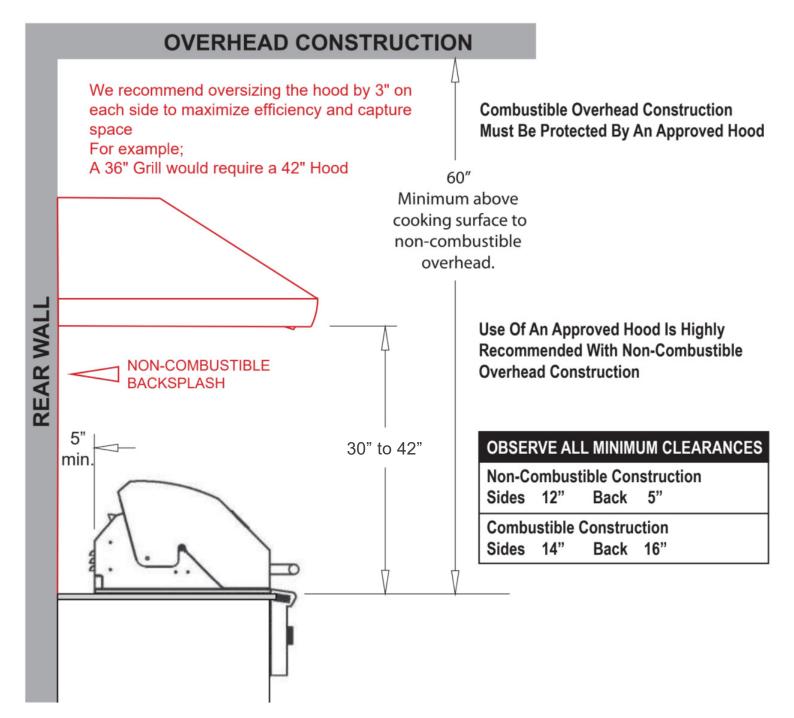

### RECOMMENDED MOUNTING HEIGHT

ABOVE COOKING 30" - 42"

#### CLEARANCE TO COMBUSTIBLE CONSTRUCTION:

- If installed under any combustible construction the area above the cooking surface of the grill must be covered with an approved exhaust hood.
- It is highly recommended the hood be sized with a 3" overhang on all exposed sides.
- The exhaust hood shall provide no less than 1,200 CFM of proper exhaust ventilation.
- The exhaust hood must be approved for outdoor installation and used with a dedicated GFCI branch circuit.