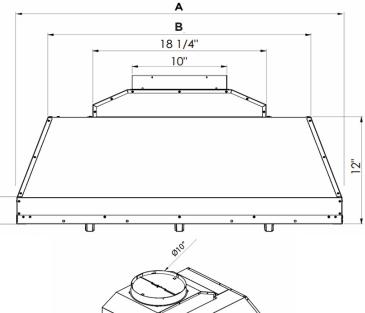

At XO, we believe that a good design is something everyone can afford

| MODEL     | Α       | В       | Gross weight Kg |
|-----------|---------|---------|-----------------|
| XOGVIL36S | 34 1/2" | 27 3/4" | 36              |
| XOGVIL42S | 40 1/2" | 33 3/4" | 38              |
| XOGVIL48S | 46 1/2" | 39 3/4" | 42              |

#### **DIMENSIONS**

H 12"

W 34 1/2", 40 1/2", 46 1/2"

22-9/16"

## **CUTOUT DIMENSIONS**

**XOGVIL36S** - 34 5/8" W x 22 5/8" D

**XOGVIL42S** - 40 5/8" W x 22 5/8" D

**XOGVIL48S** - 46 5/8" W x 22 5/8" D

the next level in luxury appliances xoappliance.com | 800.966.8300