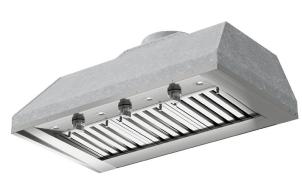

## POWERFUL PERFORMANCE

- Exhaust vertically through a 10-inch round duct
- Two powerful blowers capable of exhausting up to 1,200 CFM
- Four LED lamps brilliantly illuminate the cooking area
- 304 Stainless steel exterior is easy to keep clean
- 22" Depth for improved capture
- Stainless steel pro baffle filters are dishwasher safe for easy clean ups
- Designed and crafted in Italy

# **FEATURES**

Stainless Steel

- Exhaust vertically through a 10-inch round duct
- Two powerful blowers capable of exhausting up to 1,200 CFM
- Four LED lamps brilliantly illuminate cooking area
- 304 Stainless steel exterior is easy to keep clean
- To 1,200 Ci . .
  Four LED lamps brilliantly illumin
  304 Stainless steel exterior is eas
  22" Depth for improved capture • Stainless steel pro baffle filters are dishwasher safe for easy clean ups
  - Designed and crafted in Italy