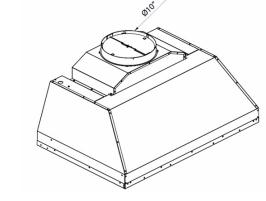

## POWERFUL PERFORMANCE

- Exhaust vertically through a 10-inch round duct
- Two powerful blowers capable of exhausting up to 1,200 CFM
- Four LED lamps brilliantly illuminate the cooking area
- 304 Stainless steel exterior is easy to keep clean
- 22" Depth for improved capture
- Stainless steel pro baffle filters are dishwasher safe for easy clean ups
- Designed and crafted in Italy

# **FEATURES**

Stainless Steel

- Exhaust vertically through a 10-inch round duct
- Two powerful blowers capable of exhausting up to 1,200 CFM
- Four LED lamps brilliantly illuminate cooking area
- 304 Stainless steel exterior is easy to keep clean
- To 1,200 Ci . .
  Four LED lamps brilliantly illumin
  304 Stainless steel exterior is eas
  22" Depth for improved capture • Stainless steel pro baffle filters are dishwasher safe for easy clean ups
  - Designed and crafted in Italy

#### **DIMENSIONS**

H 12"

W 34 1/2", 40 1/2", 46 1/2"

22-9/16"