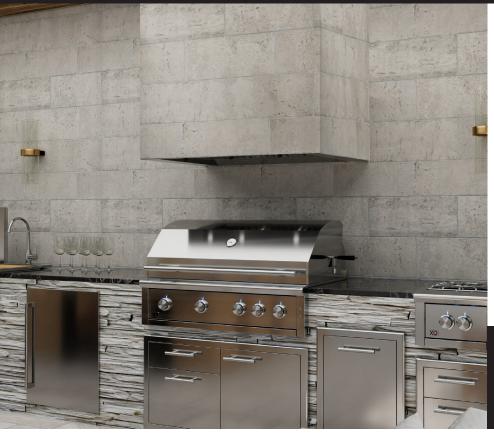

# PUT SOME AWESOME IN YOUR BACKYARD

XOGVIL\_S

- 304 Stainless steel exterior
- Two powerful blowers 1200CFM
- 22" depth a must for proper capture
- Perfect for any grilling arrangement

## POWERFUL PERFORMANCE

- Exhaust vertically through a 10-inch round duct
- Two powerful blowers capable of exhausting up to 1,200 CFM
- Four LED lamps brilliantly illuminate the cooking area
- 304 Stainless steel exterior is easy to keep clean
- 22" Depth for improved capture
- Stainless steel pro baffle filters are dishwasher safe for easy clean ups
- Designed and crafted in Italy