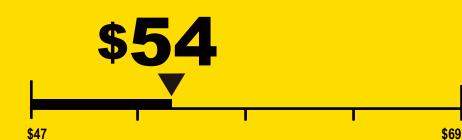

## ERERGYGUDE ROOM Air Conditioner GE APPLIANCES

Without Reverse Cycle
With Louvered Sides

GE APPLIANCES
Model: AWES06B\*\*\*
Capacity: 6,200 BTUs

**Cost Range of Similar Models** 

11.0

**Combined Energy Efficiency Ratio** 

Your cost will depend on your utility rates and use.

- Cost range based only on models of similar capacity without reverse cycle and with louvered sides.
- Estimated energy cost based on a national average electricity cost of 13 cents per kWh and a seasonal use of 8 hours a day over a 3 month period.
- For more information, visit www.ftc.gov/energy.