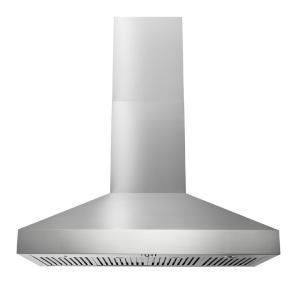

## **48 INCH WALL MOUNT HOOD, 14 INCHES TALL**

Product: 48 Inch Wall Mount, 14 Inches Tall

Model Number: TRH48P

| BLOWER RATING  |     |       |  |  |
|----------------|-----|-------|--|--|
| BLOWER RATINGS | CFM | (dBA) |  |  |
| Low            | 600 | 54    |  |  |
| Medium         | 700 | 58    |  |  |
| High           | 800 | 68    |  |  |

## **FEATURES & BENEFITS**

- Powerful Suction: 800 CFM of suction handles the odors, smoke and steam from multiple pots, pans and burners.
- LED Lighting: Three 2.0 watt LED lights to illuminate your cooking area and save energy.
- Quiet Operation at High Speed: Quiet operation keeps noise level at a maximum 68 decibels. Low speed: 600 CFM (54 dB); Medium speed: 700 CFM (58 dB); High speed: 800 CFM (68 dB).
- Convertible: Vent out or recirculating (ductless) option with carbon filters (not included).
- Commercial-Style Baffle Filter: Large, commercial-style 430 grade stainless steel baffle filter maximizes airflow and minimizes grease while the hood is in operation.
- Push Button Controls: Easy-to-operate push button controls for power, fan and light.
- 8-inch Round Duct Vent: 8-inch round duct vent for better ventilation performance and efficiency.
- Stainless Steel Finish: Stainless steel finish offers modern design aesthetic and is built to withstand high heat, grease, oil and steam.