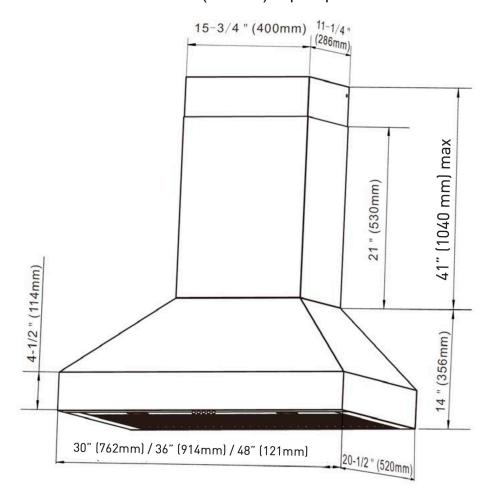

| PRODUCT DIMENSIONS                  |          |  |
|-------------------------------------|----------|--|
| Range Hood Size                     | 48"      |  |
| Product Width                       | 48"      |  |
| Product Depth                       | 20 1/2"  |  |
| Product Height                      | 14"      |  |
| Duct Length/ Extended               | 21"/ 41" |  |
| Height of Range Hood/ Extended Duct | 35"/ 55" |  |
| Duct Width                          | 8"       |  |
| Duct Size Diameter                  | 8"       |  |
| Duct Shape                          | Round    |  |
| Gross Weight                        | 72 lbs   |  |

## 12" (305mm) Top Depth