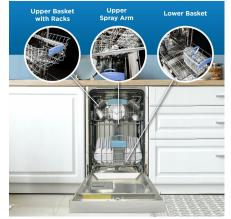

## FEATURES

- 18" wide built-in: space saving for small space living
- 10 place setting capacity with silverware basket
- ENERGY STAR<sup>®</sup> compliant and low water consumption
- Electronic controls with digital display: provide easy select options with the touch of a button
- Delay start feature: washing dishes shouldn't be a chore, schedule your washing around your schedule
- 4 convenient wash cycles: regular, auto, intensive, and quick
- Quiet Operation: Designed to operate at 51 decibels, less noise than a normal conversation.
- 12-month warranty on parts and labor with in-home service
- Adjustable leveling legs included 32- 34" in (82- 87 cm)