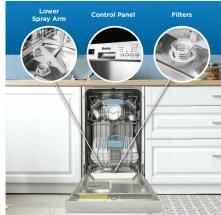

## FEATURES

- 18" wide built-in: space saving for small space living
- 10 place setting capacity with silverware basket
- ENERGY STAR<sup>®</sup> compliant and low water consumption
- Electronic controls with digital display: provide easy select options with the touch of a button
- Delay start feature: washing dishes shouldn't be a chore, schedule your washing around your schedule
- 4 convenient wash cycles: regular, auto, intensive, and quick
- Quiet Operation: Designed to operate at 51 decibels, less noise than a normal conversation.
- 12-month warranty on parts and labor with in-home service
- Adjustable leveling legs included 32- 34" in (82- 87 cm)