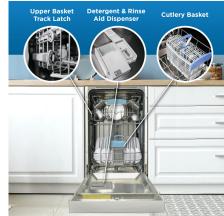

## FEATURES

- 18" wide built-in: space saving for small space living
- 10 place setting capacity with silverware basket
- ENERGY STAR<sup>®</sup> compliant and low water consumption
- Electronic controls with digital display: provide easy select options with the touch of a button
- Delay start feature: washing dishes shouldn't be a chore, schedule your washing around your schedule
- 4 convenient wash cycles: regular, auto, intensive, and quick
- Quiet Operation: Designed to operate at 51 decibels, less noise than a normal conversation.
- 12-month warranty on parts and labor with in-home service
- Adjustable leveling legs included 32- 34" in (82- 87 cm)