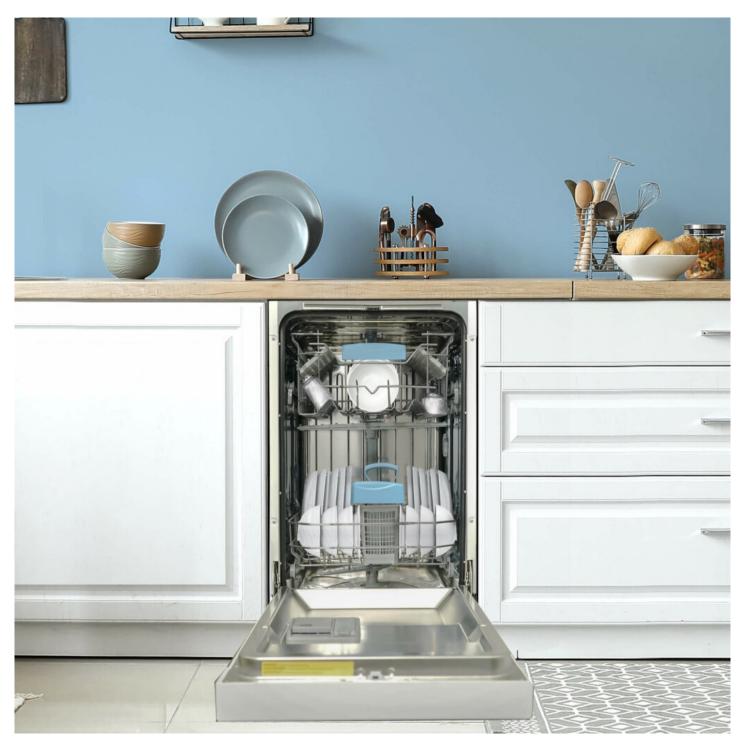

## DDW18D1EW

18" Wide Built-in Dishwasher in White

## FEATURES

- 18" wide built-in: space saving for small space living
- 10 place setting capacity with silverware basket
- ENERGY STAR<sup>®</sup> compliant and low water consumption
- Electronic controls with digital display: provide easy select options with the touch of a button
- Delay start feature: washing dishes shouldn't be a chore, schedule your washing around your schedule
- 4 convenient wash cycles: regular, auto, intensive, and quick
- Quiet Operation: Designed to operate at 51 decibels, less noise than a normal conversation.
- 12-month warranty on parts and labor with in-home service
- Adjustable leveling legs included 32- 34" in (82- 87 cm)