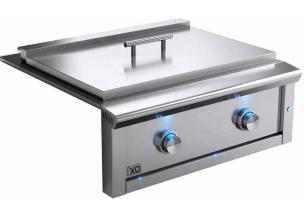

#### XO PRO GRADE LUXURY GRIDDLE

- 36,000 BTUS of Awesome Power
  (2) U shaped stainless steel burners each delivering 18,000 BTUs for a total of 36,000 BTUs of power
- Reliable Flame Thrower Ignition (ignites without electricity)
- Blue LEDs illuminate the controls and dramatically accent your entertaining
- 495 Sq. In. Main Grilling Area
- Heavy duty, 304 stainless steel cooking surface
- A whopping 22 burger count
- Stainless Steel Cover to protect the griddle when not in use
- (2) Independent cooking zones
- Built-in grease trough
- Unaffected by windy conditions

#### FEATURES

FINISH

FEATURES

Stainless Steel

- 36,000 BTUs of Awesome Power
- (2) Stainless steel U-shaped burners are independently controlled
- Flame-thrower ignition delivers a reliable start
- Stainless steel lid protects when not in use
- Heavy-duty 304 stainless steel construction for durability and longevity
- LED control knob illumination exclusive to XO Pro-Grade Luxury grills
- 495 sq. inch stainless steel cooking surface
- Built-in grease trough
- Unaffected by windy conditions
- ETL certified