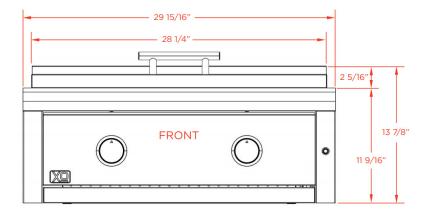

#### SPECIFICATIONS

**SIZE** 30"

**DIMENSIONS** 30"W x 25 5/16" D x 11 9/16"H

**INSTALLATION TYPE** Built-in / Freestanding

#### BURNERS

Awesome Power - Two (2) Stainless Steel U shaped burners each delivering 18,000 BTUs for a total **36,000 BTUs of power!** 

MAIN GRILLING AREA 495 Sq. Inches

**BURGER COUNT** 22

28 3/4" W - 24" D - 10 7/8" H