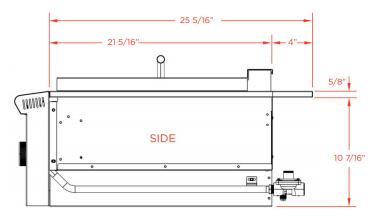

#### SPECIFICATIONS

**SIZE** 30"

**DIMENSIONS** 30"W x 25 5/16" D x 11 9/16"H

**INSTALLATION TYPE** Built-in / Freestanding

#### BURNERS

Awesome Power - Two (2) Stainless Steel U shaped burners each delivering 18,000 BTUs for a total **36,000 BTUs of power!** 

MAIN GRILLING AREA 495 Sq. Inches

**BURGER COUNT** 22

28 3/4" W - 24" D - 10 7/8" H