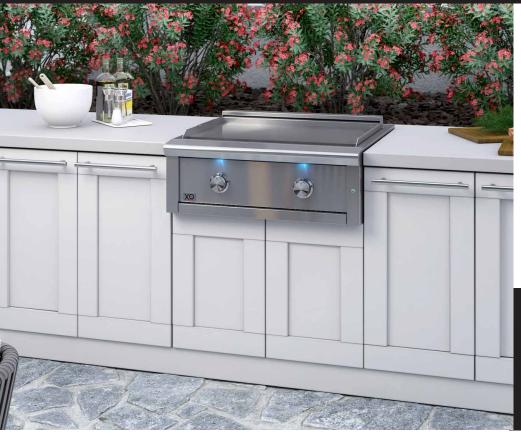

## PUT SOME AWESOME IN YOUR BACKYARD

XOGRIDDLE30

Broaden your horizons in outdoor cooking with the brand new, XO Pro-Grade gas griddle. The versatility of the XO griddle adds a new level to your outdoor cooking - sizzling fajitas, fried rice, carmelized onions, smash burgers and veggies for the whole family.

#### XO PRO GRADE LUXURY GRIDDLE

- 36,000 BTUS of Awesome Power
  (2) U shaped stainless steel burners each delivering 18,000 BTUs for a total of 36,000 BTUs of power
- Reliable Flame Thrower Ignition (ignites without electricity)
- Blue LEDs illuminate the controls and dramatically accent your entertaining
- 495 Sq. In. Main Grilling Area
- Heavy duty, 304 stainless steel cooking surface
- A whopping 22 burger count
- Stainless Steel Cover to protect the griddle when not in use
- (2) Independent cooking zones
- Built-in grease trough
- Unaffected by windy conditions

### **PRO-GRADE 30" BUILT-IN GRIDDLE**