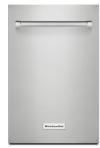

## KitchenAid Model: KDAS108HSS

KitchenAid 18" Dishwasher Panel Kit - Stainless Steel

Color

Stainless Steel

# **Product Description**

Match the look of your dishwasher to your kitchen. This KitchenAid® panel kit coordinates with the rest of your appliances for a seamless fit with your kitchen. Dishwasher and panel kit sold individually.