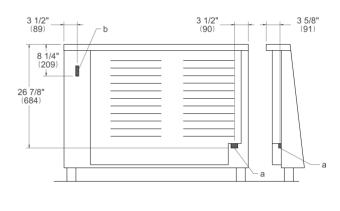

## SIDE VIEW FRONT VIEW





## WORKTOP DETAILS



## **REAR VIEW**



## **INSTALLATION**

requirements.

A properly-grounded horizontally mounted electrical receptacle should be installed no higher than 3" (7.6 cm) above the floor, no less than 2" (5 cm) and no more than 8" (20,3 cm) from the left side (facing product). Check all local code

G

Install agency approved, properly sized manual shut-off valve at max. height of 3" from floor, 2" min. height/ 8" max. height from the right side (facing product). Use approved shut-off valve & regulator gas connection, properly sized flex or rigid pipe. Check all local code requirements.