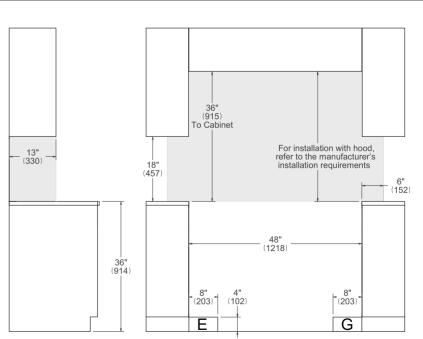

## SIDE VIEW FRONT VIEW

## WORKTOP DETAILS

## **REAR VIEW**

## **INSTALLATION**

requirements.

A properly-grounded horizontally mounted electrical receptacle should be installed no higher than 3" (7.6 cm) above the floor, no less than 2" (5 cm) and no more than 8" (20,3 cm) from the left side (facing product). Check all local code

G

Install agency approved, properly sized manual shut-off valve at max. height of 3" from floor, 2" min. height/ 8" max. height from the right side (facing product). Use approved shut-off valve & regulator gas connection, properly sized flex or rigid pipe. Check all local code requirements.