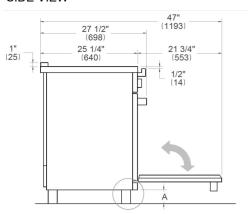

## SIDE VIEW FRONT VIEW





## WORKTOP DETAILS



## **REAR VIEW**



## **INSTALLATION**

requirements.

A properly-grounded horizontally mounted electrical receptacle should be installed no higher than 3" (7.6 cm) above the floor, no less than 2" (5 cm) and no more than 8" (20,3 cm) from the left side (facing product). Check all local code

G

Install agency approved, properly sized manual shut-off valve at max. height of 3" from floor, 2" min. height/ 8" max. height from the right side (facing product). Use approved shut-off valve & regulator gas connection, properly sized flex or rigid pipe. Check all local code requirements.