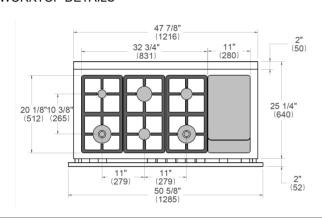

## SIDE VIEW FRONT VIEW





## WORKTOP DETAILS



## **REAR VIEW**



## **INSTALLATION**

requirements.

A properly-grounded horizontally mounted electrical receptacle should be installed no higher than 3" (7.6 cm) above the floor, no less than 2" (5 cm) and no more than 8" (20,3 cm) from the left side (facing product). Check all local code

G

Install agency approved, properly sized manual shut-off valve at max. height of 3" from floor, 2" min. height/ 8" max. height from the right side (facing product). Use approved shut-off valve & regulator gas connection, properly sized flex or rigid pipe. Check all local code requirements.