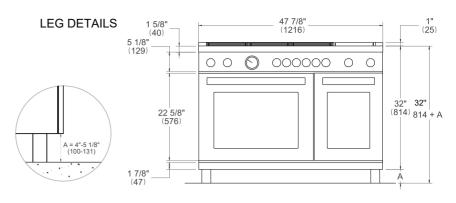

## SIDE VIEW FRONT VIEW





## WORKTOP DETAILS



## **REAR VIEW**



## **INSTALLATION**

requirements.

A properly-grounded horizontally mounted electrical receptacle should be installed no higher than 3" (7.6 cm) above the floor, no less than 2" (5 cm) and no more than 8" (20,3 cm) from the left side (facing product). Check all local code

G

Install agency approved, properly sized manual shut-off valve at max. height of 3" from floor, 2" min. height/ 8" max. height from the right side (facing product). Use approved shut-off valve & regulator gas connection, properly sized flex or rigid pipe. Check all local code requirements.