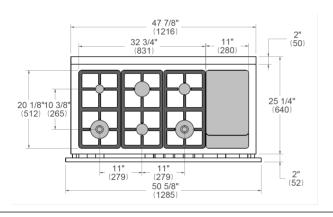

# SIDE VIEW FRONT VIEW





### WORKTOP DETAILS



### **REAR VIEW**



## **INSTALLATION**

A properly-grounded horizontally mounted electrical receptacle should be installed no higher than 3" (7.6 cm) above the floor, no less than 2" (5 cm) and no more than 8" (20,3 cm) from the left side (facing product). Check all local code requirements.

Install agency approved, properly sized manual shut-off valve at max. height of 3" from floor, 2" min. height/ 8" max. height from the right side (facing product). Use approved shut-off valve & regulator gas connection, properly sized flex or rigid pipe. Check all local code requirements.



### NOTE

- a. Electrical Connection
- b. Gas Connection