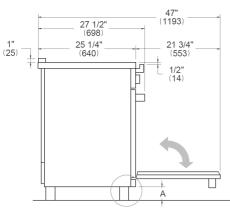

# SIDE VIEW FRONT VIEW





### WORKTOP DETAILS



### **REAR VIEW**



## **INSTALLATION**

A properly-grounded horizontally mounted electrical receptacle should be installed no higher than 3" (7.6 cm) above the floor, no less than 2" (5 cm) and no more than 8" (20,3 cm) from the left side (facing product). Check all local code requirements.

Install agency approved, properly sized manual shut-off valve at max. height of 3" from floor, 2" min. height/ 8" max. height from the right side (facing product). Use approved shut-off valve & regulator gas connection, properly sized flex or rigid pipe. Check all local code requirements.



### NOTE

- a. Electrical Connection
- b. Gas Connection