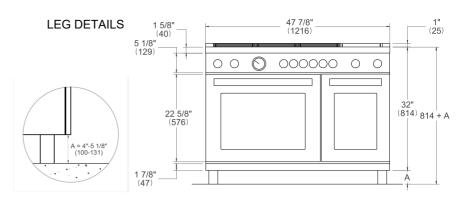

# SIDE VIEW FRONT VIEW





### WORKTOP DETAILS



### **REAR VIEW**



## **INSTALLATION**

A properly-grounded horizontally mounted electrical receptacle should be installed no higher than 3" (7.6 cm) above the floor, no less than 2" (5 cm) and no more than 8" (20,3 cm) from the left side (facing product). Check all local code requirements.

Install agency approved, properly sized manual shut-off valve at max. height of 3" from floor, 2" min. height/ 8" max. height from the right side (facing product). Use approved shut-off valve & regulator gas connection, properly sized flex or rigid pipe. Check all local code requirements.



### NOTE

- a. Electrical Connection
- b. Gas Connection