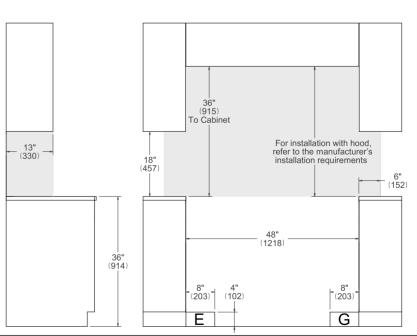

# SIDE VIEW FRONT VIEW





### WORKTOP DETAILS



### **REAR VIEW**



## **INSTALLATION**

A properly-grounded horizontally mounted electrical receptacle should be installed no higher than 3" (7.6 cm) above the floor, no less than 2" (5 cm) and no more than 8" (20,3 cm) from the left side (facing product). Check all local code requirements.

Install agency approved, properly sized manual shut-off valve at max. height of 3" from floor, 2" min. height/ 8" max. height from the right side (facing product). Use approved shut-off valve & regulator gas connection, properly sized flex or rigid pipe. Check all local code requirements.



### NOTE

- a. Electrical Connection
- b. Gas Connection