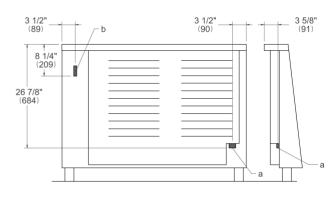

### **REAR VIEW**

## **INSTALLATION**

A properly-grounded horizontally mounted electrical receptacle should be installed no higher than 3" (7.6 cm) above the floor, no less than 2" (5 cm) and no more than 8" (20,3 cm) from the left side (facing product). Check all local code requirements.

Install agency approved, properly sized manual shut-off valve at max. height of 3" from floor, 2" min. height/ 8" max. height from the right side (facing product). Use approved shut-off valve & regulator gas connection, properly sized flex or rigid pipe. Check all local code requirements.

### NOTE

- a. Electrical Connection
- b. Gas Connection