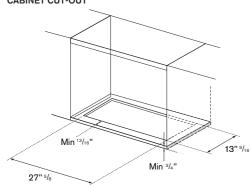

# KIN30XT

## 30 INSERT HOOD, 1 MOTOR 600 CFM



### **DIMENSIONS**



### HOOD CLEARANCE

Recommended height above cooking surface Min 24" for induction/electric worktop Min 30" for gas worktop



### CABINET CUT-OUT



### ELECTRICAL CONNECTION

The Power Supply Cord and plug must be connected to a separate 120 Volt AC 60 Hz,15 Amp or more branch circuit, single grounded receptacle. The cord has a 3-pronged plug and must be installed into an outlet that is properly grounded. The electrical receptacle must be within the minimum cord length of 59".

WHEN USING 3-PRONGED PLUG

3-Prong Plus

Receptacle

Box Cover