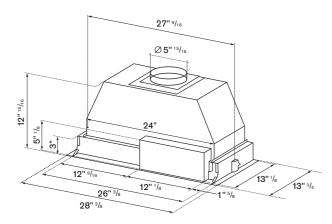

# KIN30XT

## 30 INSERT HOOD, 1 MOTOR 600 CFM



### **DIMENSIONS**



### HOOD CLEARANCE

Recommended height above cooking surface Min 24" for induction/electric worktop Min 30" for gas worktop



### CABINET CUT-OUT



### ELECTRICAL CONNECTION

The Power Supply Cord and plug must be connected to a separate 120 Volt AC 60 Hz,15 Amp or more branch circuit, single grounded receptacle. The cord has a 3-pronged plug and must be installed into an outlet that is properly grounded. The electrical receptacle must be within the minimum cord length of 59".

WHEN USING 3-PRONGED PLUG

3-Prong Plus

Receptacle

Box Cover