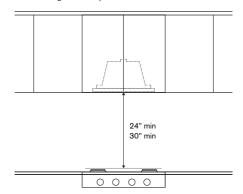

### HOOD CLEARANCE

Recommended height above cooking surface Min 24" for induction/electric worktop Min 30" for gas worktop