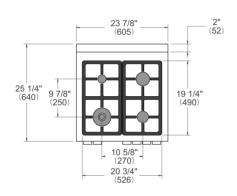

# SIDE VIEW

# 27 1/4" (1066) (692) 25 1/4" (640) 16 3/4" (426)

## LEG DETAILS



#### FRONT VIEW



#### WORKTOP DETAILS



## **REAR VIEW**



# **INSTALLATION**

Ε

A properly-grounded horizontally mounted electrical receptacle should be installed no higher than 3" (7.6 cm) above the floor, no less than 2" (5 cm) and no more than 8" (20,3 cm) from the left side (facing product). Check all local code requirements.



Install agency approved, properly sized manual shut-off valve at max. height of 3" from floor, 2" min. height/ 8" max. height from the right side (facing product). Use approved shut-off valve & regulator gas connection, properly sized flex or rigid pipe. Check all local code requirements.



- a. Electrical Connection
- b. Gas Connection