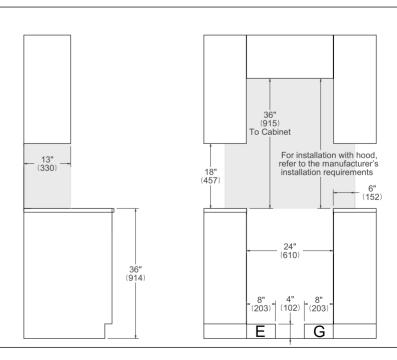

# **INSTALLATION**

Ε

A properly-grounded horizontally mounted electrical receptacle should be installed no higher than 3" (7.6 cm) above the floor, no less than 2" (5 cm) and no more than 8" (20,3 cm) from the left side (facing product). Check all local code requirements.

Install agency approved, properly sized manual shut-off valve at max. height of 3" from floor, 2" min. height/ 8" max. height from the right side (facing product). Use approved shut-off valve & regulator gas connection, properly sized flex or rigid pipe. Check all local code requirements.

- a. Electrical Connection
- b. Gas Connection