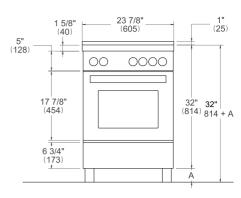

# SIDE VIEW

# 27 1/4" (1066) (692) 25 1/4" (640) 16 3/4" (426)

## LEG DETAILS



#### FRONT VIEW



#### WORKTOP DETAILS



## **REAR VIEW**



# **INSTALLATION**

Ε

A properly-grounded horizontally mounted electrical receptacle should be installed no higher than 3" (7.6 cm) above the floor, no less than 2" (5 cm) and no more than 8" (20,3 cm) from the left side (facing product). Check all local code requirements.



Install agency approved, properly sized manual shut-off valve at max. height of 3" from floor, 2" min. height/ 8" max. height from the right side (facing product). Use approved shut-off valve & regulator gas connection, properly sized flex or rigid pipe. Check all local code requirements.



- a. Electrical Connection
- b. Gas Connection