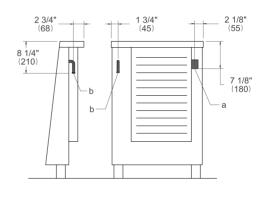

# SIDE VIEW

## **REAR VIEW**

# **INSTALLATION**

Ε

A properly-grounded horizontally mounted electrical receptacle should be installed no higher than 3" (7.6 cm) above the floor, no less than 2" (5 cm) and no more than 8" (20,3 cm) from the left side (facing product). Check all local code requirements.

Install agency approved, properly sized manual shut-off valve at max. height of 3" from floor, 2" min. height/ 8" max. height from the right side (facing product). Use approved shut-off valve & regulator gas connection, properly sized flex or rigid pipe. Check all local code requirements.

- a. Electrical Connection
- b. Gas Connection