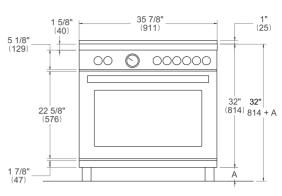

## SIDE VIEW FRONT VIEW





LEG DETAILS



## WORKTOP DETAILS



## **REAR VIEW**



## **INSTALLATION**

Е

A properly-grounded horizontally mounted electrical receptacle should be installed no higher than 3" (7.6 cm) above the floor, no less than 2" (5 cm) and no more than 8" (20,3 cm) from the left side (facing product). Check all local code requirements.

G

Install agency approved, properly sized manual shut-off valve at max. height of 3" from floor, 2" min. height/ 8" max. height from the right side (facing product). Use approved shut-off valve & regulator gas connection, properly sized flex or rigid pipe. Check all local code requirements.