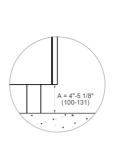

## SIDE VIEW FRONT VIEW





LEG DETAILS



## WORKTOP DETAILS



## **REAR VIEW**



## **INSTALLATION**

Е

A properly-grounded horizontally mounted electrical receptacle should be installed no higher than 3" (7.6 cm) above the floor, no less than 2" (5 cm) and no more than 8" (20,3 cm) from the left side (facing product). Check all local code requirements.

G

Install agency approved, properly sized manual shut-off valve at max. height of 3" from floor, 2" min. height/ 8" max. height from the right side (facing product). Use approved shut-off valve & regulator gas connection, properly sized flex or rigid pipe. Check all local code requirements.