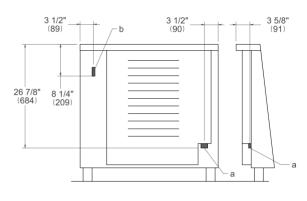

## SIDE VIEW FRONT VIEW





LEG DETAILS



## WORKTOP DETAILS



## **REAR VIEW**



## **INSTALLATION**

Е

A properly-grounded horizontally mounted electrical receptacle should be installed no higher than 3" (7.6 cm) above the floor, no less than 2" (5 cm) and no more than 8" (20,3 cm) from the left side (facing product). Check all local code requirements.

G

Install agency approved, properly sized manual shut-off valve at max. height of 3" from floor, 2" min. height/ 8" max. height from the right side (facing product). Use approved shut-off valve & regulator gas connection, properly sized flex or rigid pipe. Check all local code requirements.