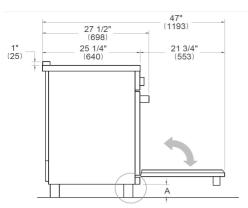

## SIDE VIEW FRONT VIEW

LEG DETAILS

## **INSTALLATION**

Е

A properly-grounded horizontally mounted electrical receptacle should be installed no higher than 3" (7.6 cm) above the floor, no less than 2" (5 cm) and no more than 8" (20,3 cm) from the left side (facing product). Check all local code requirements.

G

Install agency approved, properly sized manual shut-off valve at max. height of 3" from floor, 2" min. height/ 8" max. height from the right side (facing product). Use approved shut-off valve & regulator gas connection, properly sized flex or rigid pipe. Check all local code requirements.