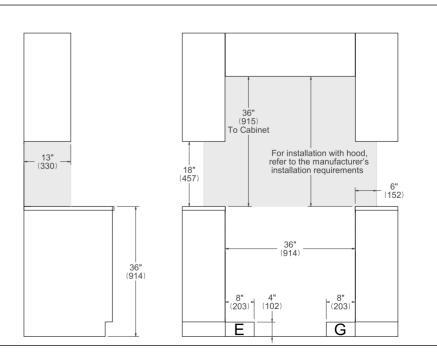

## WORKTOP DETAILS

## **REAR VIEW**

## **INSTALLATION**

Е

A properly-grounded horizontally mounted electrical receptacle should be installed no higher than 3" (7.6 cm) above the floor, no less than 2" (5 cm) and no more than 8" (20,3 cm) from the left side (facing product). Check all local code requirements.

G

Install agency approved, properly sized manual shut-off valve at max. height of 3" from floor, 2" min. height/ 8" max. height from the right side (facing product). Use approved shut-off valve & regulator gas connection, properly sized flex or rigid pipe. Check all local code requirements.