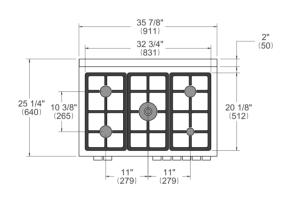

## SIDE VIEW FRONT VIEW





LEG DETAILS



## WORKTOP DETAILS



## **REAR VIEW**



## **INSTALLATION**

Е

A properly-grounded horizontally mounted electrical receptacle should be installed no higher than 3" (7.6 cm) above the floor, no less than 2" (5 cm) and no more than 8" (20,3 cm) from the left side (facing product). Check all local code requirements.

G

Install agency approved, properly sized manual shut-off valve at max. height of 3" from floor, 2" min. height/ 8" max. height from the right side (facing product). Use approved shut-off valve & regulator gas connection, properly sized flex or rigid pipe. Check all local code requirements.