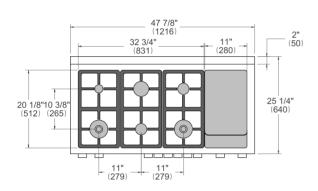

SIDE VIEW FRONT VIEW





## WORKTOP DETAILS



## **REAR VIEW**



## **INSTALLATION**

A properly-grounded horizontally mounted electrical receptacle should be installed no higher than 3" (7.6 cm) above the floor, no less than 2" (5 cm) and no more than 8" (20,3 cm) from the left side (facing product). Check all local code requirements.

Install agency approved, properly sized manual shut-off valve at max. height of 3" from floor, 2" min. height/ 8" max. height from the right side (facing product). Use approved shut-off valve & regulator gas connection, properly sized flex or rigid pipe. Check all local code requirements.



## NOTE