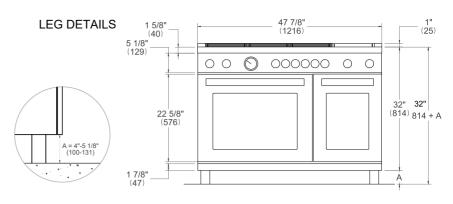

SIDE VIEW FRONT VIEW





## WORKTOP DETAILS



## **REAR VIEW**



## **INSTALLATION**

A properly-grounded horizontally mounted electrical receptacle should be installed no higher than 3" (7.6 cm) above the floor, no less than 2" (5 cm) and no more than 8" (20,3 cm) from the left side (facing product). Check all local code requirements.

Install agency approved, properly sized manual shut-off valve at max. height of 3" from floor, 2" min. height/ 8" max. height from the right side (facing product). Use approved shut-off valve & regulator gas connection, properly sized flex or rigid pipe. Check all local code requirements.



## NOTE