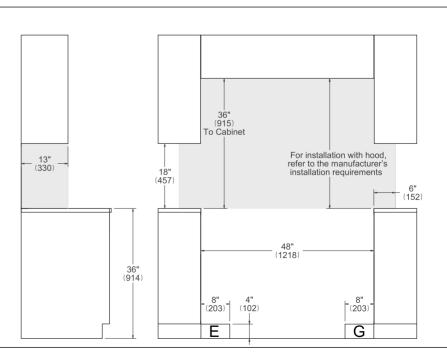

SIDE VIEW FRONT VIEW





## WORKTOP DETAILS



## **REAR VIEW**



## **INSTALLATION**

A properly-grounded horizontally mounted electrical receptacle should be installed no higher than 3" (7.6 cm) above the floor, no less than 2" (5 cm) and no more than 8" (20,3 cm) from the left side (facing product). Check all local code requirements.

Install agency approved, properly sized manual shut-off valve at max. height of 3" from floor, 2" min. height/ 8" max. height from the right side (facing product). Use approved shut-off valve & regulator gas connection, properly sized flex or rigid pipe. Check all local code requirements.



## NOTE