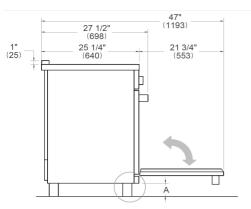

## **INSTALLATION**

A properly-grounded horizontally mounted electrical receptacle should be installed no higher than 3" (7.6 cm) above the floor, no less than 2" (5 cm) and no more than 8" (20,3 cm) from the left side (facing product). Check all local code requirements.

Install agency approved, properly sized manual shut-off valve at max. height of 3" from floor, 2" min. height/ 8" max. height from the right side (facing product). Use approved shut-off valve & regulator gas connection, properly sized flex or rigid pipe. Check all local code requirements.