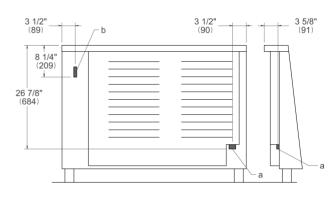

SIDE VIEW FRONT VIEW





## WORKTOP DETAILS



## **REAR VIEW**



## **INSTALLATION**

A properly-grounded horizontally mounted electrical receptacle should be installed no higher than 3" (7.6 cm) above the floor, no less than 2" (5 cm) and no more than 8" (20,3 cm) from the left side (facing product). Check all local code requirements.

Install agency approved, properly sized manual shut-off valve at max. height of 3" from floor, 2" min. height/ 8" max. height from the right side (facing product). Use approved shut-off valve & regulator gas connection, properly sized flex or rigid pipe. Check all local code requirements.



## NOTE