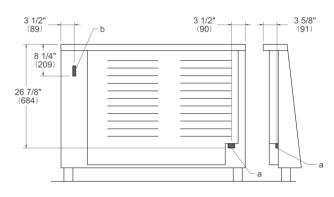

## **REAR VIEW**

## **INSTALLATION**

A properly-grounded horizontally mounted electrical receptacle should be installed no higher than 3" (7.6 cm) above the floor, no less than 2" (5 cm) and no more than 8" (20,3 cm) from the left side (facing product). Check all local code requirements.

Install agency approved, properly sized manual shut-off valve at max. height of 3" from floor, 2" min. height/ 8" max. height from the right side (facing product). Use approved shut-off valve & regulator gas connection, properly sized flex or rigid

pipe. Check all local code requirements.

- a. Electrical Connection
- b. Gas Connection