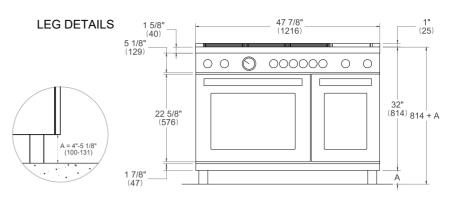

SIDE VIEW FRONT VIEW





## WORKTOP DETAILS



## **REAR VIEW**



## **INSTALLATION**

A properly-grounded horizontally mounted electrical receptacle should be installed no higher than 3" (7.6 cm) above the floor, no less than 2" (5 cm) and no more than 8" (20,3 cm) from the left side (facing product). Check all local code requirements.

Install agency approved, properly sized manual shut-off valve at max. height of 3" from floor, 2" min. height/ 8" max. height from the right side (facing product). Use approved shut-off valve & regulator gas connection, properly sized flex or rigid

pipe. Check all local code requirements.



- a. Electrical Connection
- b. Gas Connection