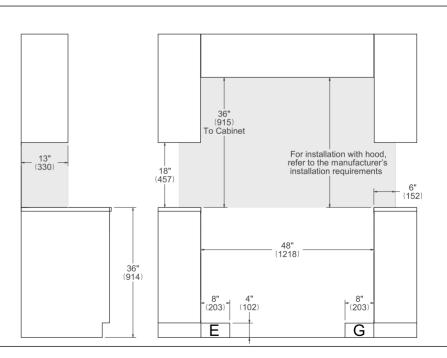

SIDE VIEW FRONT VIEW





## WORKTOP DETAILS



## **REAR VIEW**



## **INSTALLATION**

A properly-grounded horizontally mounted electrical receptacle should be installed no higher than 3" (7.6 cm) above the floor, no less than 2" (5 cm) and no more than 8" (20,3 cm) from the left side (facing product). Check all local code requirements.

Install agency approved, properly sized manual shut-off valve at max. height of 3" from floor, 2" min. height/ 8" max. height from the right side (facing product). Use approved shut-off valve & regulator gas connection, properly sized flex or rigid

pipe. Check all local code requirements.



- a. Electrical Connection
- b. Gas Connection