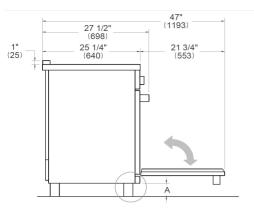

SIDE VIEW FRONT VIEW

## **INSTALLATION**

A properly-grounded horizontally mounted electrical receptacle should be installed no higher than 3" (7.6 cm) above the floor, no less than 2" (5 cm) and no more than 8" (20,3 cm) from the left side (facing product). Check all local code requirements.

Install agency approved, properly sized manual shut-off valve at max. height of 3" from floor, 2" min. height/ 8" max. height from the right side (facing product). Use approved shut-off valve & regulator gas connection, properly sized flex or rigid

pipe. Check all local code requirements.

- a. Electrical Connection
- b. Gas Connection