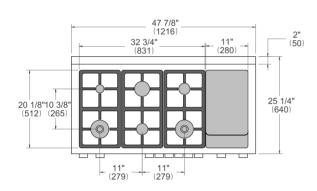

SIDE VIEW FRONT VIEW





## WORKTOP DETAILS



## **REAR VIEW**



## **INSTALLATION**

A properly-grounded horizontally mounted electrical receptacle should be installed no higher than 3" (7.6 cm) above the floor, no less than 2" (5 cm) and no more than 8" (20,3 cm) from the left side (facing product). Check all local code requirements.

Install agency approved, properly sized manual shut-off valve at max. height of 3" from floor, 2" min. height/ 8" max. height from the right side (facing product). Use approved shut-off valve & regulator gas connection, properly sized flex or rigid

pipe. Check all local code requirements.



- a. Electrical Connection
- b. Gas Connection