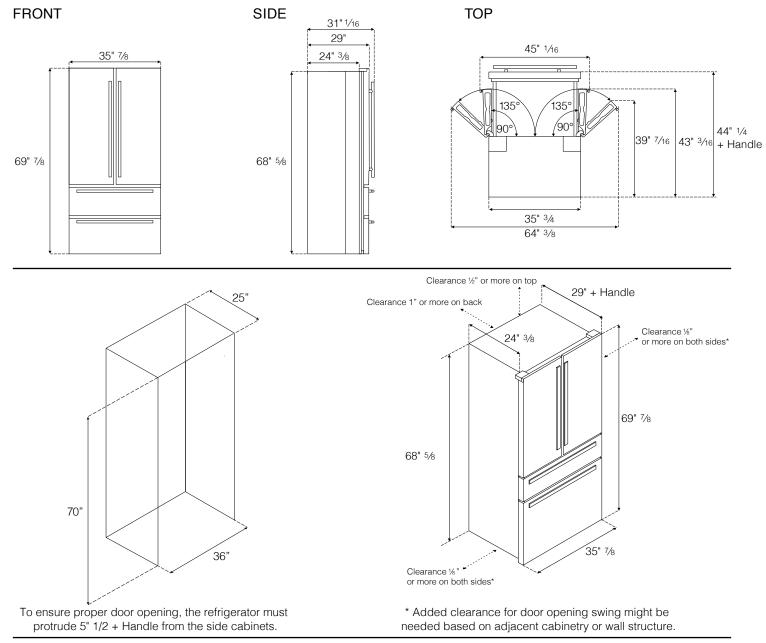

## WATER LINE INSTALLATION KITS: Available at extra cost from your dealer

**CONNECT WATER VALVE:** Connect water supply line to water valve with accessible shutoff valve. Connect water line to refrigerator using installation kit. Kit includes one water tube and connector. Second water tube not supplied. Connect first water tube [2] into corresponding hole of water connector[1].