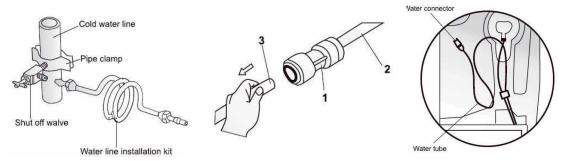

## WATER LINE INSTALLATION KITS: Available at extra cost from your dealer

**CONNECT WATER VALVE:** Connect water supply line to water valve with accessible shutoff valve. Connect water line to refrigerator using installation kit. Kit includes one water tube and connector. Second water tube not supplied. Connect first water tube [2] into corresponding hole of water connector[1].