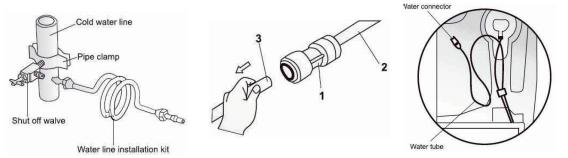

## WATER LINE INSTALLATION KITS: Available at extra cost from your dealer

**CONNECT WATER VALVE:** Connect water supply line to water valve with accessible shutoff valve. Connect water line to refrigerator using installation kit. Kit includes one water tube and connector. Second water tube not supplied. Connect first water tube [2] into corresponding hole of water connector[1].