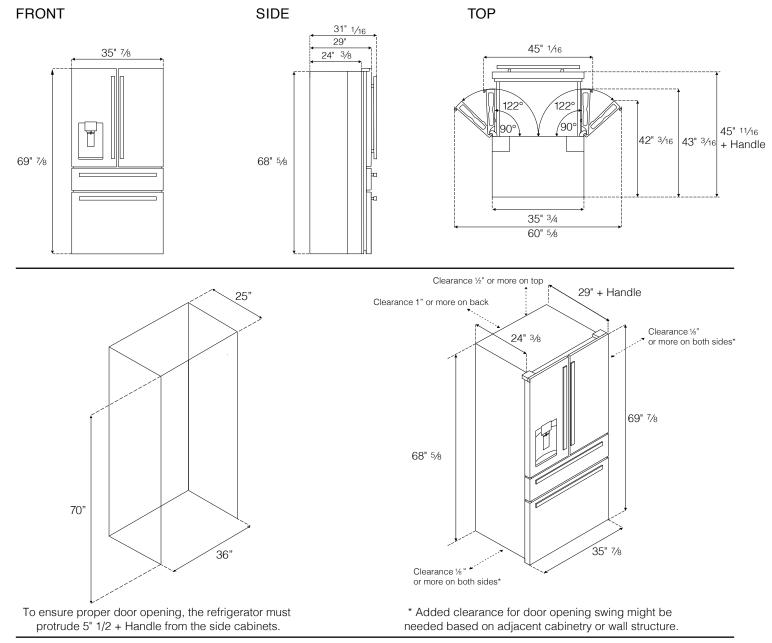

## WATER LINE INSTALLATION KITS: Available at extra cost from your dealer

**CONNECT WATER VALVE:** Connect water supply line to water valve with accessible shutoff valve. Connect water line to refrigerator using installation kit. Kit includes one water tube and connector. Second water tube not supplied. Connect first water tube [2] into corresponding hole of water connector[1].