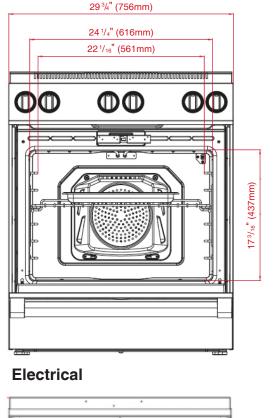

# **Dimensions and Installation**

23/8" (60mm) 23/8" (60mm) 7<sup>7</sup>/8" (200mm) 7 <sup>7</sup>/8<sup>"</sup> (200mm 270mm 0

NOTE TO THE INSTALLER: All height, width and depth dimensions are shown in inches (as well as metric). Beko US Inc. reserves the absolute and unrestricted right to change product materials and specifications, at any time, without notice. Please visit our website www.blombergappliances.com or call 888-352-2356 to verify the latest specifications with final dimensional data and other details prior to installation and making a cutout. Applicable product limited warranty information may be found in accompanying product materials or you may contact your account manager for further details. Proper installation is the responsibility of the installer. Product failure due to improper installation is not covered under the Limited Warranty.