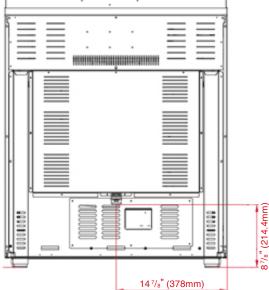

# **Dimensions and Installation**

23/8" (60mm) 23/8" (60mm) 7<sup>7</sup>/8" (200mm) 7 <sup>7</sup>/8<sup>"</sup> (200mm 270mm 0

NOTE TO THE INSTALLER: All height, width and depth dimensions are shown in inches (as well as metric). Beko US Inc. reserves the absolute and unrestricted right to change product materials and specifications, at any time, without notice. Please visit our website www.blombergappliances.com or call 888-352-2356 to verify the latest specifications with final dimensional data and other details prior to installation and making a cutout. Applicable product limited warranty information may be found in accompanying product materials or you may contact your account manager for further details. Proper installation is the responsibility of the installer. Product failure due to improper installation is not covered under the Limited Warranty.