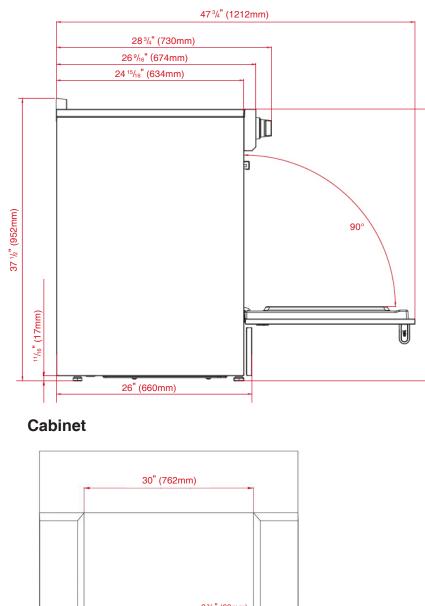

# **Dimensions and Installation**

23/8" (60mm) 23/8" (60mm) 7<sup>7</sup>/8" (200mm) 7 <sup>7</sup>/8<sup>"</sup> (200mm 270mm 0

NOTE TO THE INSTALLER: All height, width and depth dimensions are shown in inches (as well as metric). Beko US Inc. reserves the absolute and unrestricted right to change product materials and specifications, at any time, without notice. Please visit our website www.blombergappliances.com or call 888-352-2356 to verify the latest specifications with final dimensional data and other details prior to installation and making a cutout. Applicable product limited warranty information may be found in accompanying product materials or you may contact your account manager for further details. Proper installation is the responsibility of the installer. Product failure due to improper installation is not covered under the Limited Warranty.