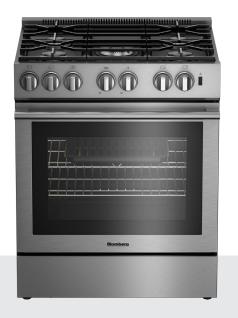

#### **30 INCH GAS SLIDE-IN RANGE**

#### **Industry Leading** Oven Capacity 5.7 cu.ft.

Blomberg features the largest oven capacity available in a 30-inch range, with 5.7 cu. ft. of cooking space to accommodate everything from holiday roasts to full-size commercial baking sheets.

#### **Extra-Large Cooking Zone**

Blomberg ranges offer more than a beautiful appearance and the benefit of effortless cleanup. They feature the versatile advantage of allowing you to create an extra-large, 12" cooking zone for fast, efficient cooking in oversize pots and pans of any shape.

## **Cool Touch Oven Door**

Blomberg ranges feature cool-touch glass on the oven door to prevent accidental burns and safely protect those small, curious fingers tempted to point out the cookie they want first!