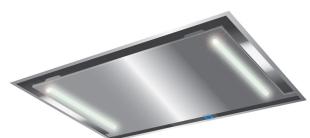

## XO CEILING VENTS

The XO Ceiling Vent hood discreetly mounts into the ceiling above your cooking surface for power and an unobstructed view. Your kitchen will stay clean and smoke free with the Perimeter Aspiration System and multiple blower options, and the tri-level LED lighting ensures a good-looking glow. Available in 36" and 42".

### **FEATURES**

Stainless Steel

- Electronic 3 Speed Control + Power Boost
- CCC Code Compliance Control 395 or 600 CFM
- ADA Compliant Remote Control Included
- High-Efficiency LED Bars
- Provides unobstructed view of cooking area
- Quiet, efficient Peripheral Aspiration
- Dishwasher Safe Aluminum Mesh Filters
- 5 Minute Delay Shutoff Timer
- Made In Italy