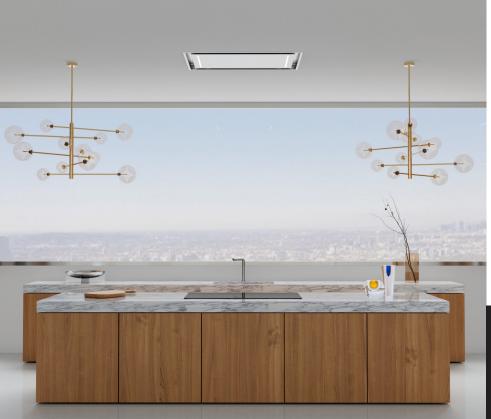

# HOW BEAUTIFUL KITCHENS BREATH

**XOCEILING\_S** 

- Quiet, efficient Peripheral Aspiration.
- Brightly Iluminated LEDs
- ADA Compatible remote control
- CCC Controls 600 or 395 CFM max
- Made in Italy

## XO CEILING VENTS

The XO Ceiling Vent hood discreetly mounts into the ceiling above your cooking surface for power and an unobstructed view. Your kitchen will stay clean and smoke free with the Perimeter Aspiration System and multiple blower options, and the tri-level LED lighting ensures a good-looking glow. Available in 36" and 42".