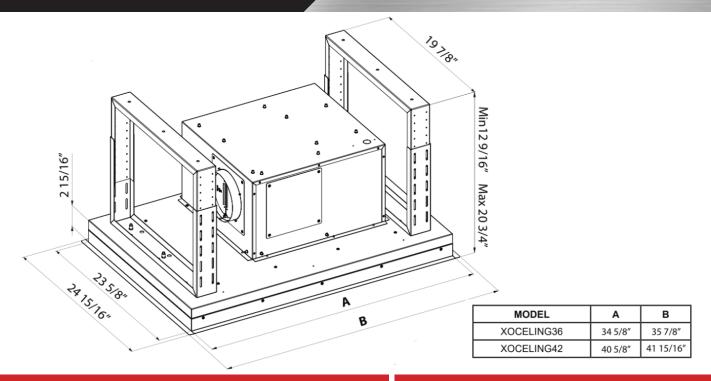

#### **DIMENSIONS**

34-5/8" W x 23-5/8" D x 20-3/4" H 40-5/8 W x 23-5/8 D x 20-3/4" H