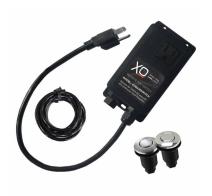

#### **OPTIONS:**

Remote Air Operated ON/OFF Switch

**XODAIRSWITCH** 

Is it possible to fall in love with an appliance?

WORLD CLASS SERVICE | COMPREHENSIVE WARRANTIES

OUR LASTING COMMITMENT TO YOU

CATEGORY: Continuous Feed 3 Bolt Mount System

Continuous Feed models require An on/off switch sold seperately See: **XODAIRSWITCH** 