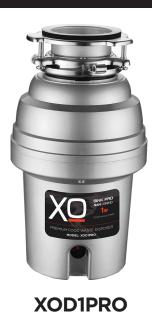

# 3 BOLT CONTINUOUS FEED WASTE DISPOSALS

- 3 Bolt Mount Mount System
- High Speed Magnet Motor
- Septic Safe

#### PRODUCT HIGHLIGHTS

- Permanent Magnet Motor
- Generates High Torque / Avoid Jams
- Stainless Steel Turntable & Cast Impellers
- Bio-guard Antimicrobial Protection
- Removable Splash Guard
- Premium Sound Insalation
- Factory Installed Power Cord and Plug
- Adapts to Existing 3 Bolt Hardware