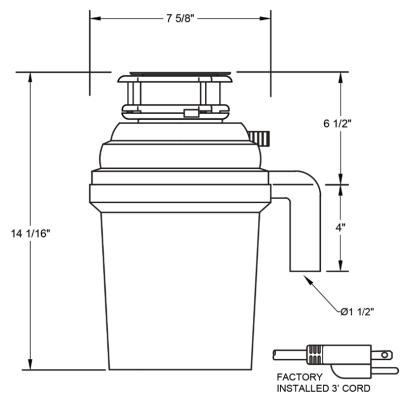

### **SPECIFICATIONS**

- 1 HP Continuous Feed Disposal
- 3' Long 3 Prong Power Cord
- Manual Reset Thermal Overload Protection
- 120 V / 60 Hz 6.3 amps
- All XO Disposals are UL Listed