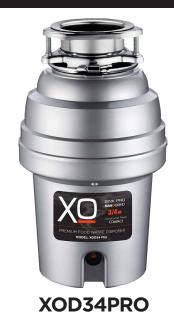

# 3 BOLT MOUNT CONTINUOUS FEED WASTE DISPOSALS

- 3 Bolt Mount
- High Speed Magnet Motor
- Septic Safe

#### CATEGORY: Continuous Feed 3 Bolt Mount

Continuous Feed models require An on/off switch sold seperately See: **XODAIRSWITCH** 

see webiste for detials (\*Does not apply to XO Outdoor Kitchen Products)

## **PRODUCT HIGHLIGHTS**

- Permanent Magnet Motor
- Generates High Torque / Avoid Jams
- Stainless Steel Turntable & Cast Impellers
- Bio-guard Antimicrobial Protection
- Removable Splash Guard
- Factory Installed Power Cord and Plug
- Precision Balanced
- Sound Insulation Shield
- 3 Bolt Mount Adapts to Existing Hardware