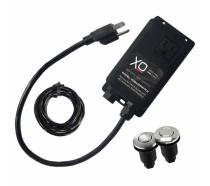

#### **OPTIONS:**

Remote Air Operated ON/OFF Switch

**XODAIRSWITCH** 

#### CATEGORY: Continuous Feed 3 Bolt Mount

Continuous Feed models require An on/off switch sold seperately See: **XODAIRSWITCH** 

see webiste for detials (\*Does not apply to XO Outdoor Kitchen Products)