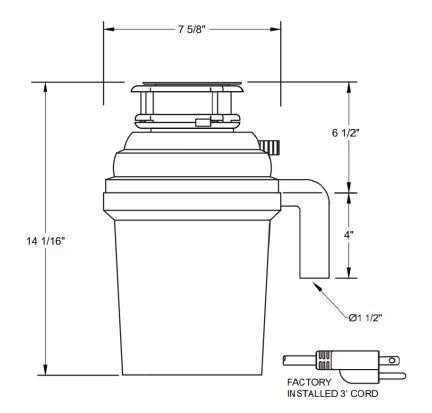

## **PRODUCT HIGHLIGHTS**

- Permanent Magnet Motor
- Generates High Torque / Avoid Jams
- Stainless Steel Turntable & Cast Impellers
- Bio-guard Antimicrobial Protection
- Removable Splash Guard
- Factory Installed Power Cord and Plug
- Precision Balanced
- Sound Insulation Shield
- 3 Bolt Mount Adapts to Existing Hardware

## **SPECIFICATIONS**

- 3/4 HP Continuous Feed Disposal
- 3' Long 3 Prong Power Cord
- Manual Reset Thermal Overload Protection
- 120 V / 60 Hz 4.6 amps
- All XO Disposals are UL Listed