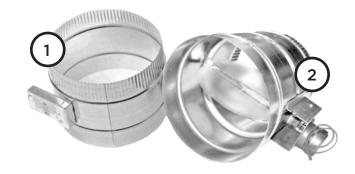

#### **XOMA MAKE-UP AIR KITS**

Make-Up Air Kits consist of two parts.

# 1. A sensor collar which is mounted in the exhaust duct of the hood.

This contains a feather switch that is activated when air flow is detected in the duct.

# 2. A motorized air inlet damper which is usually mounted to the home's HVAC system.

When it receives a signal from the sensor collar, the damper automatically opens to admit fresh air which is distributed via the HVAC system.