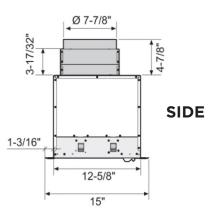

# **SPECIFICATIONS**

**ELECTRICAL** 115VAC 60HZ 6.6 AMP

DIMENSIONS H 11-1/2"

W 33-3/4" D 15"

**MOUNTING HEIGHT** 

ABOVE COOKING 27" - 32"

**CUTOUT DIMENSIONS** 

XOI3315KSE 32-3/8" x 12-5/8"