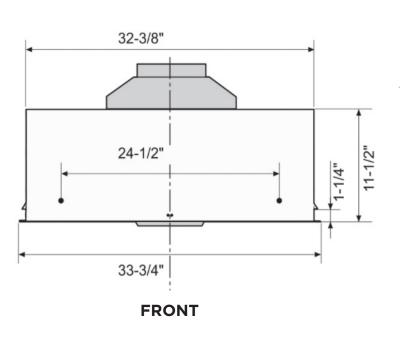

# **SPECIFICATIONS**

**ELECTRICAL** 115VAC 60HZ 6.6 AMP

DIMENSIONS H 11-1/2"

W 33-3/4" D 15"

**MOUNTING HEIGHT** 

ABOVE COOKING 27" - 32"

**CUTOUT DIMENSIONS** 

XOI3315KSE 32-3/8" x 12-5/8"