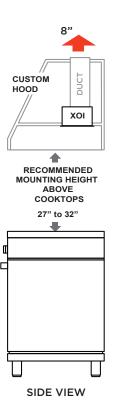

#### RECOMMENDED MOUNTING HEIGHT

All range hoods have a recommended range of installation height over the cooking surface. However cooking styles, types of cooking equipment and installation limitation can vary greatly. For installations outside the recommended range - consult XO.

THESE MODELS HAVE AN 8" DIAMETER VERTICAL EXHAUST DUCT