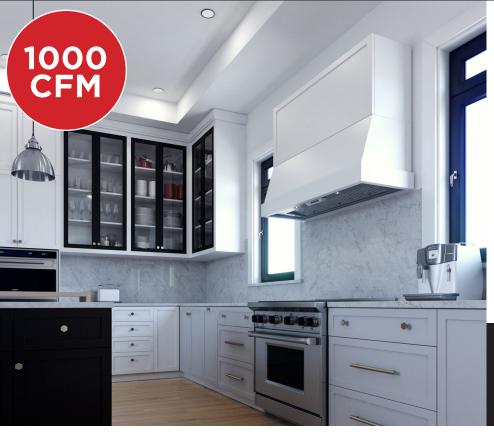

# HOW BEAUTIFUL KITCHENS BREATHE

**XOI3315KSE** 

- Electronic 3 Speed Control
- Hand crafted Italian Stainless Steel
- High Efficiency 3000k LED Lights (x2)
- 5 Minute Delay Shutoff Timer

### DESIGNED AND CRAFTED IN ITALY

The XOI insert is an integrated blower which allows you to match your custom hood to your kitchen. This simple and affordable design is easy to install. Designed and crafted in Italy for the ultimate in fit and finish.

### **FEATURES**

FINISH

Stainless Steel

- 1000 CFM High Velocity Blower Optimally Removes Smoke, Grease And Oders
- 3 Speed Push Button Control
- Powerful, Precision Balanced Blower
- High Efficiency 3000k LED lights (x2)
- Stainless Steel PRO Baffle Filters
- 5 Minute Delay Shutoff Timer
- 8" Vertical Duct
- Made In Italy