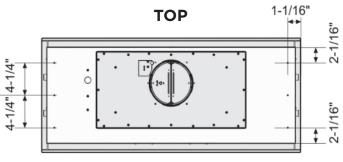

# **SPECIFICATIONS**

**ELECTRICAL** 115VAC 60HZ 6.6 AMP

DIMENSIONS H 11-1/2"

W 33-3/4" D 15"

**MOUNTING HEIGHT** 

ABOVE COOKING 27" - 32"

**CUTOUT DIMENSIONS** 

XOI3315KSE 32-3/8" x 12-5/8"