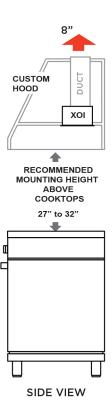

## **SPECIFICATIONS**

**ELECTRICAL** 115VAC 60HZ 6.6 AMP

**DIMENSIONS** H 11-1/2"

W 33-3/4" D 18-3/8"

**MOUNTING HEIGHT** 

ABOVE COOKING 27" - 32"

**CUTOUT DIMENSIONS** 

XOI33KSE 32-1/2" x 16-3/8"

#### RECOMMENDED MOUNTING HEIGHT

All range hoods have a recommended range of installation height over the cooking surface. However cooking styles, types of cooking equipment and installation limitation can vary greatly. For installations outside the recommended range - consult XO.

THESE MODELS HAVE AN 8" DIAMETER VERTICAL EXHAUST DUCT