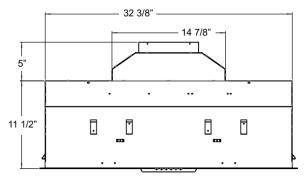

## **SPECIFICATIONS**

**ELECTRICAL** 115VAC 60HZ 6.6 AMP

**DIMENSIONS** H 11-1/2"

W 33-3/4" D 18-3/8"

**MOUNTING HEIGHT** 

ABOVE COOKING 27" - 32"

**CUTOUT DIMENSIONS** 

XOI33KSE 32-1/2" x 16-3/8"