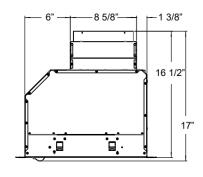

At XO, we believe that a good design is something everyone can afford

Cut out dimensions: Width 32 1/2" Depth: 16 3/8"

## **SPECIFICATIONS**

**ELECTRICAL** 115VAC 60HZ 6.6 AMP

**DIMENSIONS** H 11-1/2"

W 33-3/4" D 18-3/8"

**MOUNTING HEIGHT** 

ABOVE COOKING 27" - 32"

**CUTOUT DIMENSIONS** 

XOI33KSE 32-1/2" x 16-3/8"