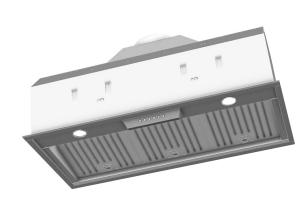

## HOW BEAUTIFUL KITCHENS BREATHE

XOI33KSE

- Electronic 3 Speed Control
- Stainless Steel PRO Baffle Filters
- High Efficiency 3000k LED Lights (x2)
- 5 Minute Delay Shutoff Timer

## **FEATURES**

FINISH

Stainless Steel

- 1000 CFM High Velocity Blower Optimally Removes Smoke, Grease And Oders
- 3 Speed Push Button Control
- Powerful, Precision Balanced Blower
- High Efficiency 3000k LED lights (x2)
- Stainless Steel PRO Baffle Filters
- 5 Minute Delay Shutoff Timer
- 8" Vertical Duct
- Made In Italy