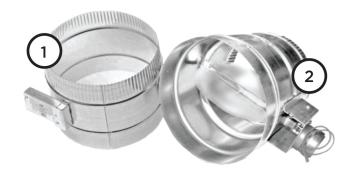

#### **XOMA MAKE-UP AIR KITS**

Make-Up Air Kits consist of two parts.

# 1. A sensor collar which is mounted in the exhaust duct of the hood.

This contains a feather switch that is activated when air flow is detected in the duct.

#### 2. A motorized air inlet damper which is usually mounted to the home's HVAC system.

When it receives a signal from the sensor collar, the damper automatically opens to admit fresh air which is distributed via the HVAC system.

When the blower shuts off, the feather switch returns to the off position and the motorized damper is deactivated. The air inlet damper is automatically closed by a return spring.