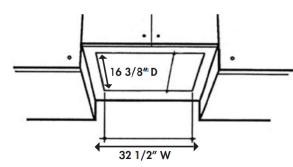

At XO, we believe that a good design is something everyone can afford

Cut out dimensions: Width 32 1/2" Depth: 16 3/8"

## **SPECIFICATIONS**

**ELECTRICAL** 115VAC 60HZ 6.6 AMP

**DIMENSIONS** H 11-1/2"

W 33-3/4" D 18-3/8"

**MOUNTING HEIGHT** 

ABOVE COOKING 27" - 32"

**CUTOUT DIMENSIONS** 

XOI33KSE 32-1/2" x 16-3/8"