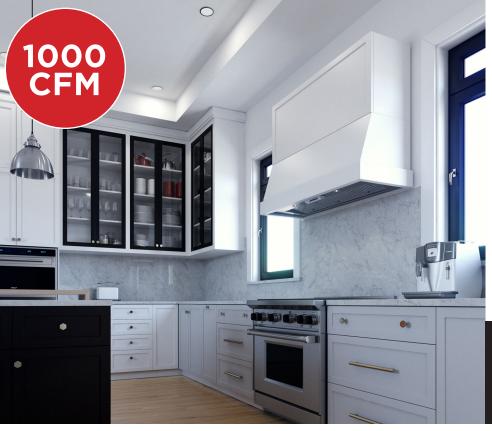

## HOW BEAUTIFUL KITCHENS BREATHE

XOI33KSE

- Electronic 3 Speed Control
- Stainless Steel PRO Baffle Filters
- High Efficiency 3000k LED Lights (x2)
- 5 Minute Delay Shutoff Timer

## **FEATURES**

FINISH

Stainless Steel

- 1000 CFM High Velocity Blower Optimally Removes Smoke, Grease And Oders
- 3 Speed Push Button Control
- Powerful, Precision Balanced Blower
- High Efficiency 3000k LED lights (x2)
- Stainless Steel PRO Baffle Filters
- 5 Minute Delay Shutoff Timer
- 8" Vertical Duct
- Made In Italy