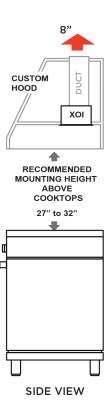

#### **MOUNTING HEIGHT**

ABOVE COOKING 27" - 32"

#### RECOMMENDED MOUNTING HEIGHT

All range hoods have a recommended range of installation height over the cooking surface. However cooking styles, types of cooking equipment and installation limitation can vary greatly. For installations outside the recommended range - consult XO.

THESE MODELS HAVE AN 8" DIAMETER VERTICAL EXHAUST DUCT