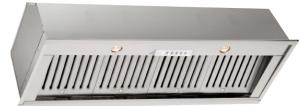

## **XOI4515KSE**

- 3 Speed Push Button Control
- High Efficiency 3000K LED Lights
- Powerful, Precision Balanced Blower
- 5 Minute Delay Shutoff Timer

#### **FEATURES**

**FINISH** 

Stainless Steel

- 1000 CFM High Velocity Blower Optimally Removes Smoke, Grease And Oders
- 3 Speed Push Button Control
- Powerful, Precision Balanced Blower
- High Efficiency 3000k LED lights (x2)
- Stainless Steel PRO Baffle Filters
- 5 Minute Delay Shutoff Timer
- 8" Vertical Duct
- Made In Italy