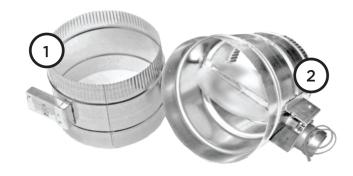

#### **XOMA MAKE-UP AIR KITS**

Make-Up Air Kits consist of two parts.

# 1. A sensor collar which is mounted in the exhaust duct of the hood.

This contains a feather switch that is activated when air flow is detected in the duct.

### 2. A motorized air inlet damper which is usually mounted to the home's HVAC system.

When it receives a signal from the sensor collar, the damper automatically opens to admit fresh air which is distributed via the HVAC system.