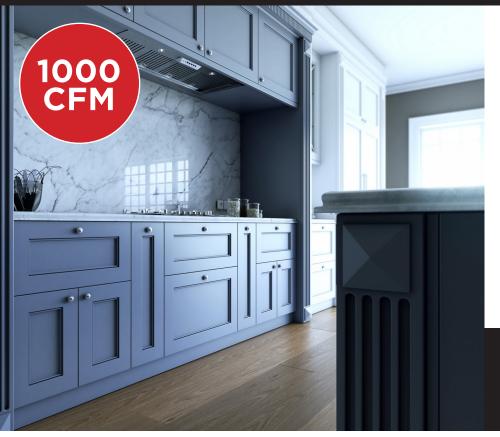

## HOW BEAUTIFUL KITCHENS BREATHE

## POWERFUL 1000CFM INSERT

The XOI insert is an integrated blower which allows you to match your custom hood to your kitchen. This simple and affordable design is easy to install. Designed and crafted in Italy.