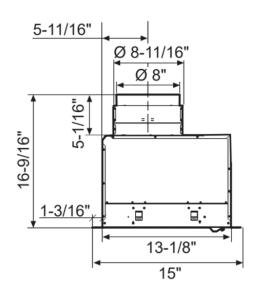

## **SPECIFICATIONS**

**ELECTRICAL** 120V 60HZ 6.6 AMP

**DIMENSIONS** H 11-1/2"

W 45-3/4"

D 15"

#### **CUTOUT DIMENSIONS**

XOI4515KSE 44-1/2" x 13 1/8"

THESE MODELS HAVE AN 8" DIAMETER VERTICAL EXHAUST DUCT