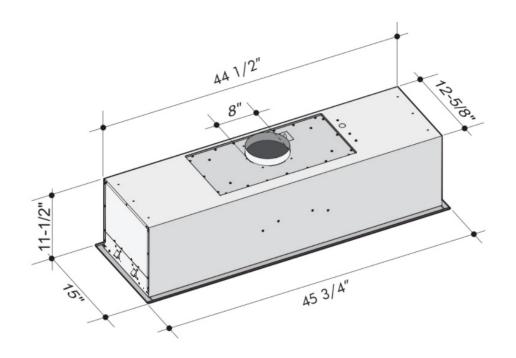

## **SPECIFICATIONS**

**ELECTRICAL** 120V 60HZ 6.6 AMP

**DIMENSIONS** H 11-1/2"

W 45-3/4"

D 15"

#### **CUTOUT DIMENSIONS**

XOI4515KSE 44-1/2" x 13 1/8"