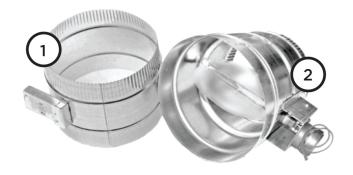

#### **XOMA MAKE-UP AIR KITS**

Make-Up Air Kits consist of two parts.

1. A sensor collar which is mounted in the exhaust duct of the hood. This contains a feather switch that is activated when air flow is detected in the duct.

#### 2. A motorized air inlet damper which is usually mounted to the home's HVAC system.

When it receives a signal from the sensor collar, the damper automatically opens to admit fresh air which is distributed via the HVAC system.