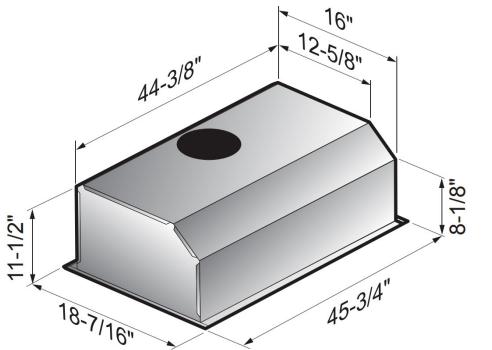

## **SPECIFICATIONS**

ELECTRICAL 120V 60HZ 6.6 AMP

**DIMENSIONS** H 11 1/2"

W 45 3/4"

D 18 7/16"

## **CUTOUT DIMENSIONS**

XOI45 - 44-1/2" x 16-3/8"