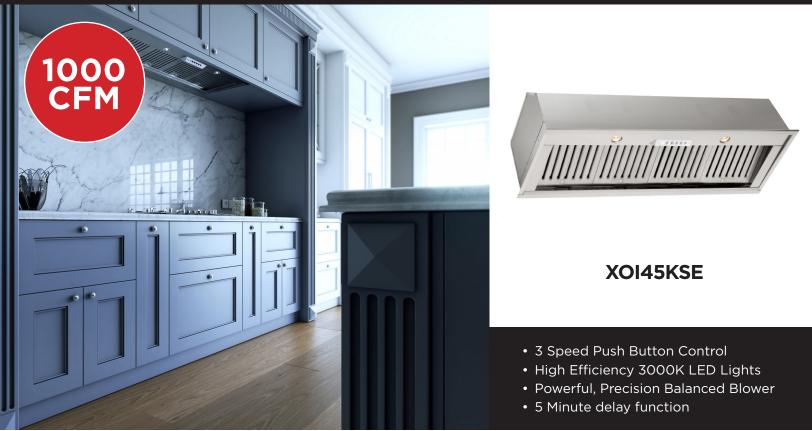

XOI45KSE

## POWERFUL 1000CFM INSERT

The XOI insert is an integrated blower which allows you to match your custom hood to your kitchen. This simple and affordable design is easy to install. Designed and crafted in Italy.

#### **FEATURES**

FINISH

FEATURES

Stainless Steel

- 3 Speed Push Button Control
- Powerful, Precision Balanced Blower
- High Efficiency 3000k LED lights (x2)
- Stainless Steel PRO Baffle Filters
- 5 Minute Delay Shutoff Timer
- 8" Vertical Duct
- Made In Italy