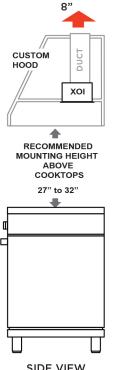

## **MOUNTING HEIGHT**

ABOVE COOKING 27" - 32"

### **RECOMMENDED MOUNTING HEIGHT**

All range hoods have a recommended range of installation height over the cooking surface. However cooking styles, types of cooking equipment and installation limitation can vary greatly. For installations outside the recommended range - consult XO.

### THESE MODELS HAVE AN 8" DIAMETER VERTICAL EXHAUST DUCT

SIDE VIEW