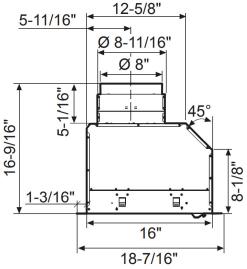

XOI45KSE

## HOW BEAUTIFUL KITCHENS BREATHE



## POWERFUL 1000CFM INSERT

The XOI insert is an integrated blower which allows you to match your custom hood to your kitchen. This simple and affordable design is easy to install. Designed and crafted in Italy.

At XO, we believe that a good design is something everyone can afford

WORLD CLASS SERVICE | COMPREHENSIVE WARRANTIES OUR LASTING COMMITMENT TO YOU



# XOI45KSE

INSERT







#### **FEATURES**

FINISH

FEATURES

Stainless Steel

- 3 Speed Push Button Control
- Powerful, Precision Balanced Blower
- High Efficiency 3000k LED lights (x2)
- Stainless Steel PRO Baffle Filters
- 5 Minute Delay Shutoff Timer
- 8" Vertical Duct
- Made In Italy

## **SPECIFICATIONS**

ELECTRICAL 120V 60HZ 6.6 AMP

**DIMENSIONS** H 11 1/2"

W 45 3/4"

D 18 7/16"

## **CUTOUT DIMENSIONS**

XOI45 - 44-1/2" x 16-3/8"

## **MOUNTING HEIGHT**

ABOVE COOKING 27" - 32"

## **OPTIONS**

8" Make-Up Air Kit

XOMA08

## PERFORMANCE

| SPEED | 1   | 2   | 3    |
|-------|-----|-----|------|
| CFM   | 200 | 590 | 1000 |
| SONES | 2.0 | 6.4 | 8.0  |





XO is exclusively distributed by EASTERN MARKETING CORP. 24 Eisenhower Parkway Roseland, NJ 07068

# XOI45KSE

INSERT

### **RECOMMENDED MOUNTING