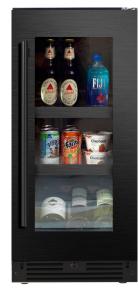

### 15" UNDERCOUNTER OUTDOOR BEVERAGE CENTER

Store up to 66 (12oz) cans at a frosty 34° to 50° F and still find just what your are looking for. The clear glass shelves fully extend while fully loaded enabling you to see the entire contents at a glance. No more fumbling around or emptying the unit to find what you want.

#### **FEATURES**

Full extension clear glass shelves hold: (66) 120z Cans At 34° To 50° F

- Zero clearance hinges for flush integration
- Secure door lock
- Non-reversible door specify right or left hinge
- Removable 3 bottle wine rack
- Library quiet 39 dBA operation
- Elegant tri-color interior illumination
- Intuitive digital touch controls
- 6 1/2' Power Cord with low profile 90° flat plug
- Alarm Functions
- Energy Saver and Sabbath Mode