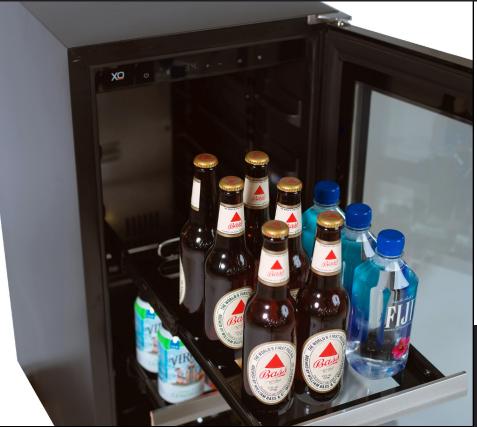

### 15" UNDERCOUNTER OUTDOOR BEVERAGE CENTER

Store up to 66 (12oz) cans at a frosty 34° to 50° F and still find just what your are looking for. The clear glass shelves fully extend while fully loaded enabling you to see the entire contents at a glance. No more fumbling around or emptying the unit to find what you want.

And because beverages come in all shapes and sizes, the shelves of your XO beverage center can quickly adjust to 15 different positions.

WORLD CLASS SERVICE | COMPREHENSIVE WARRANTIES OUR LASTING COMMITMENT TO YOU