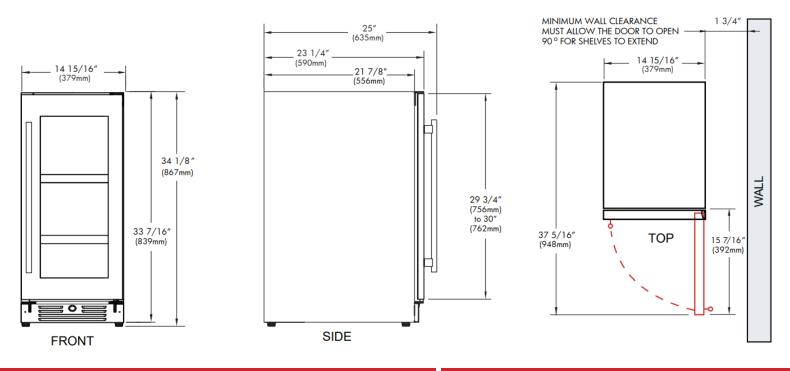

#### SPECIFICATIONS

| ELECTRICAL  | 120V 60HZ 4.35 AMP*                   |
|-------------|---------------------------------------|
| DIMENSIONS  | H 34 1/8"<br>W 14 15/16"<br>D 23 1/4" |
| ROUGH IN    | H 34 1/4" min<br>W 15"<br>D 24"       |
| REFRIGERANT | R600A                                 |

#### **ROUGH-IN DIMENSIONS**