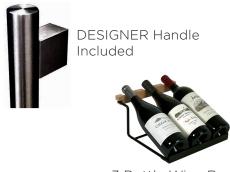

### 15" BLACK STAINLESS UNDERCOUNTER BEVERAGE CENTER

\*Specify R for right hand hinge - or - L for left hand hinge

3 Bottle Wine Rack Included

XO is exclusively distributed by EASTERN MARKETING CORP. 24 Eisenhower Parkway Roseland, NJ 07068

FEATURES

CAPACITY