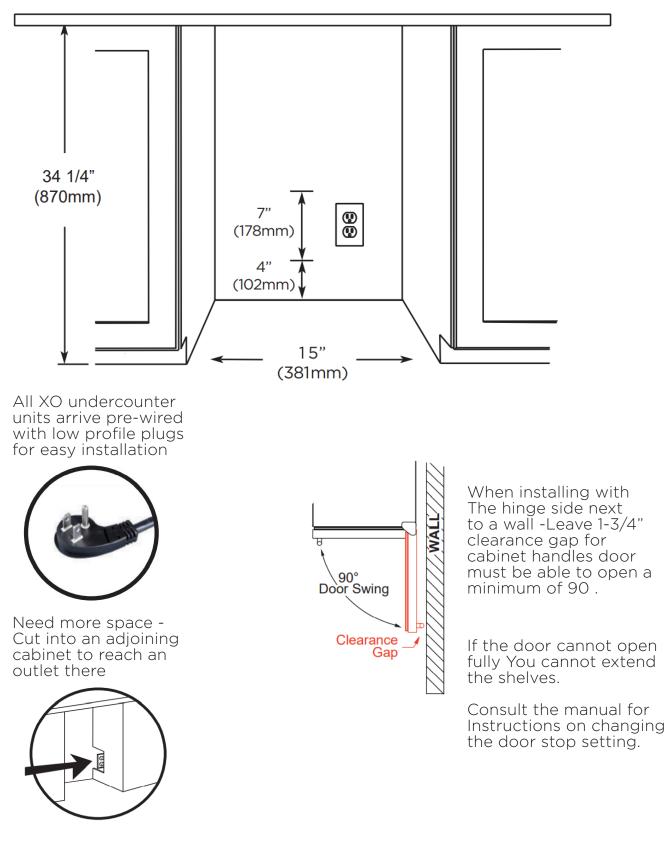

ant tri-color interior illumination
- Intuitive digital touch controls
- 6 1/2' Power Cord with low profile 90° flat plug
- Alarm Functions
- Energy Saver and Sabbath Mode

Note: zero clearance hinges are visible just above and below the door



#### SPECIFICATIONS

| ELECTRICAL  | 120V 60HZ 4.35 AMP*                   |
|-------------|---------------------------------------|
| DIMENSIONS  | H 34 1/8"<br>W 14 15/16"<br>D 23 1/4" |
| ROUGH IN    | H 34 1/4" min<br>W 15"<br>D 24"       |
| REFRIGERANT | R600A                                 |



3 Bottle Wine Rack Included

XO is exclusively distributed by EASTERN MARKETING CORP. 24 Eisenhower Parkway Roseland, NJ 07068

FEATURES

CAPACITY

# **XOU15BCGBS**

### 15" BLACK STAINLESS UNDERCOUNTER BEVERAGE CENTER

#### **ROUGH-IN DIMENSIONS**