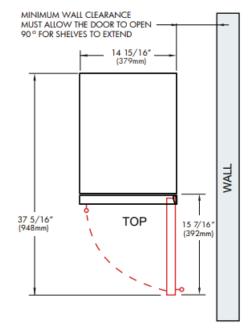

#### **SPECIFICATIONS**

ELECTRICAL 120V 60HZ 4.35 AMP\*

| DIMENSIONS     | W      | 34 1/8"<br>14 15/16"<br>23 3/4" (w 3/4" finish panel) |
|----------------|--------|-------------------------------------------------------|
| PRODUCT WEIGHT | 85 lbs |                                                       |
| ROUGH IN       | W      | 34 1/4" min<br>15"<br>24"                             |

#### ROUGH IN DIMENSIONS