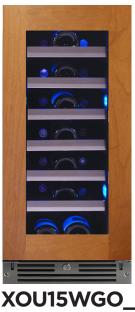

# **XOU15WGO\_** 15" PANEL READY SINGLE ZONE WINE COOLER

## 15 " UNDERCOUNTER WINE COOLER w/OVERLAY FRAME DOOR

Keep 34 bottles close at hand and ready to serve at 41° to 64° F.

This elegant, efficient wine storage and serving center is the perfect choice for convenient entertaining. At only 15" wide and designed to install flush with your cabinetry, this quiet and efficient wine cooler will prove to be the ideal choice for entertaining or just relaxing.

#### **FEATURES**

Full extension smooth glide racks hold: (34) 750ml bottles at 41° to 64°F

CAPACIT

FEATURES

Zero clearance hinges for flush integration\* Secure door lock

Non-reversible door - specify right or left hinge