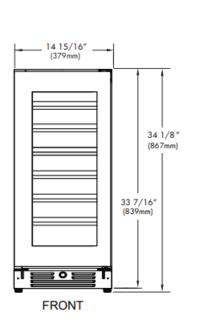

#### **SPECIFICATIONS**

ELECTRICAL 120V 60HZ 4.35 AMP\*

| DIMENSIONS     | W      | 34 1/8"<br>14 15/16"<br>23 3/4" (w 3/4" finish panel) |
|----------------|--------|-------------------------------------------------------|
| PRODUCT WEIGHT | 85 lbs |                                                       |
| ROUGH IN       | W      | 34 1/4" min<br>15"<br>24"                             |

#### ROUGH IN DIMENSIONS