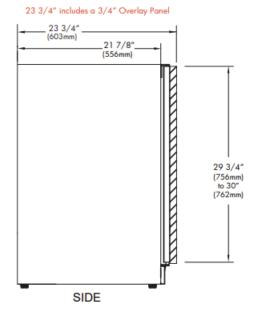

#### **SPECIFICATIONS**

ELECTRICAL 120V 60HZ 4.35 AMP\*

| DIMENSIONS     | W      | 34 1/8"<br>14 15/16"<br>23 3/4" (w 3/4" finish panel) |
|----------------|--------|-------------------------------------------------------|
| PRODUCT WEIGHT | 85 lbs |                                                       |
| ROUGH IN       | W      | 34 1/4" min<br>15"<br>24"                             |

#### ROUGH IN DIMENSIONS