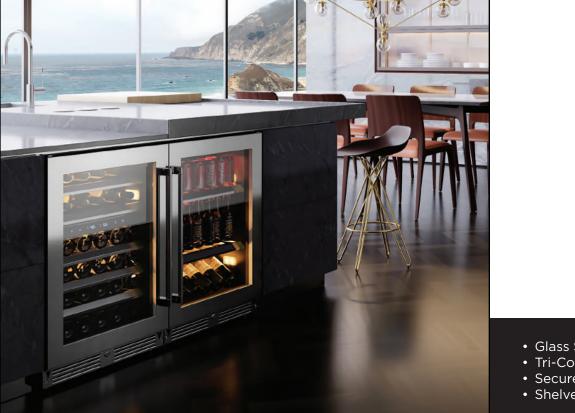

# 15" PANEL READY UNDERCOUNTER WINE COOLER

- Glass Shelves Fully Extend While Loaded
- Tri-Color LED Interior Lighting
- Secure Door Lock
- Shelves Adjust To 15 Different Positions

## 15 " UNDERCOUNTER WINE COOLER w/OVERLAY FRAME DOOR

Keep 34 bottles close at hand and ready to serve at 41° to 64° F.

This elegant, efficient wine storage and serving center is the perfect choice for convenient entertaining. At only 15" wide and designed to install flush with your cabinetry, this quiet and efficient wine cooler will prove to be the ideal choice for entertaining or just relaxing.

#### **FEATURES**

Full extension smooth glide racks hold: (34) 750ml bottles at 41° to 64°F

CAPACIT

FEATURES

Zero clearance hinges for flush integration\* Secure door lock

Non-reversible door - specify right or left hinge