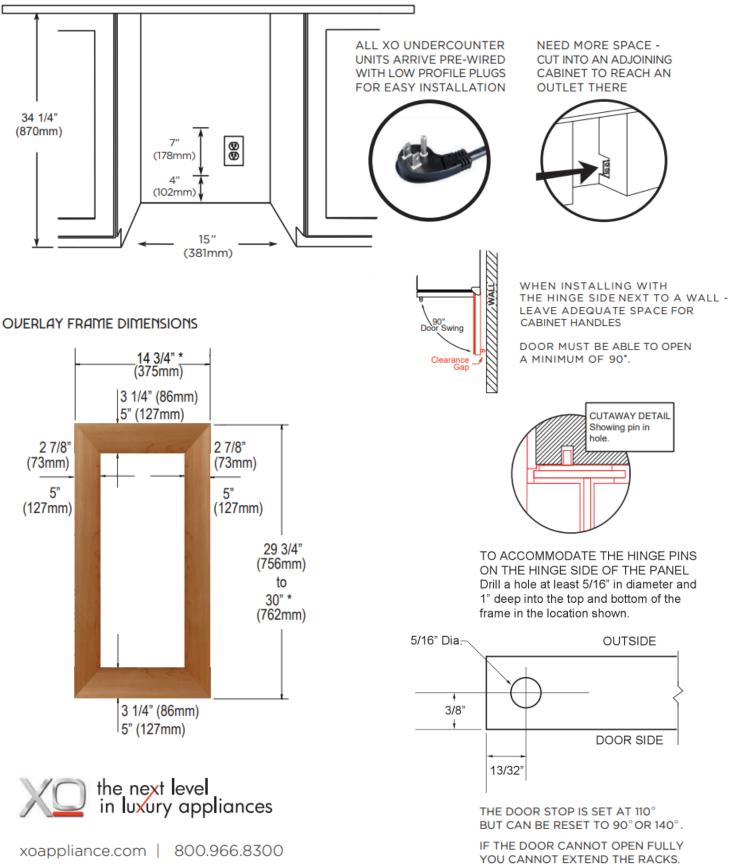

#### **FEATURES**

Full extension smooth glide racks hold: (34) 750ml bottles at 41° to 64°F

CAPACIT

FEATURES

Zero clearance hinges for flush integration\* Secure door lock

Non-reversible door - specify right or left hinge

\* Note: zero clearance hinges are visible just above and below the door panel

xoappliance.com | 800.966.8300

#### **SPECIFICATIONS**

ELECTRICAL 120V 60HZ 4.35 AMP\*

| DIMENSIONS     | W      | 34 1/8"<br>14 15/16"<br>23 3/4" (w 3/4" finish panel) |
|----------------|--------|-------------------------------------------------------|
| PRODUCT WEIGHT | 85 lbs |                                                       |
| ROUGH IN       | W      | 34 1/4" min<br>15"<br>24"                             |