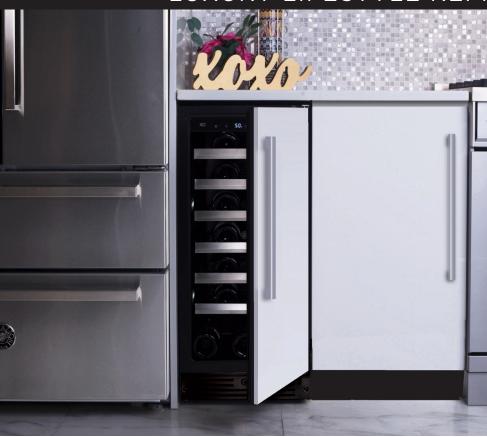

### 15 " UNDERCOUNTER WINE COOLER W/OVERLAY FRAME DOOR

Keep 34 bottles close at hand and ready to serve at 41° to 64° F.

This elegant, efficient wine storage and serving center is the perfect choice for convenient entertaining. At only 15" wide and designed to install flush with your cabinetry, this quiet and efficient wine cooler will prove to be the ideal choice for entertaining or just relaxing.

#### **FEATURES**

CAPACITY

Full extension smooth glide racks hold: (34) 750ml bottles at 41° to 64°F

- Zero clearance hinges for flush integration\*
- Secure door lock
- Non-reversible door specify left or right hinge
- Library quiet at 39dBA operation
- Elegant tri-color lighting
- Intuitive digital touch controls
- 6 1/2' power cord with low profile 90° flat plug
- Alarm functions
- Energy Saver and Sabbath mode

\* Note: Zero clearance hinges are visible just above and below door panel

xoappliance.com | 800.966.8300