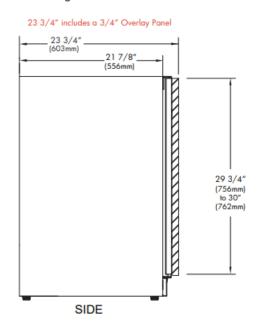

#### **OVERLAY FRAME DIMENSIONS**

14-3/4" (375mm) 29-3/4" (756mm) WHEN INSTALLING WITH THE HINGE SIDE NEXT TO A WALL -LEAVE ADEQUATE SPACE FOR CABINET HANDLES

DOOR MUST BE ABLE TO OPEN A MINIMUM OF 90°.

TO ACCOMMODATE THE HINGE PINS ON THE HINGE SIDE OF THE PANEL Drill a hole at least 5/16" in diameter and 1" deep into the top and bottom of the frame in the location shown.

THE DOOR STOP IS SET AT 110° BUT CAN BE RESET TO 90° OR 140°.

IF THE DOOR CANNOT OPEN FULLY YOU CANNOT EXTEND THE RACKS.

xoappliance.com | 800.966.8300