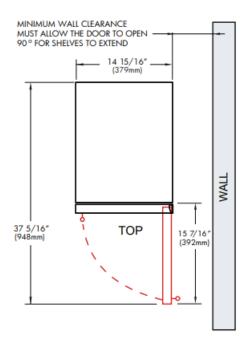

#### **OVERLAY FRAME DIMENSIONS**

14-3/4" (375mm) 29-3/4" (756mm) WHEN INSTALLING WITH THE HINGE SIDE NEXT TO A WALL -LEAVE ADEQUATE SPACE FOR CABINET HANDLES

DOOR MUST BE ABLE TO OPEN A MINIMUM OF 90°.

IF THE DOOR CANNOT OPEN FULLY YOU CANNOT EXTEND THE RACKS.

xoappliance.com | 800.966.8300