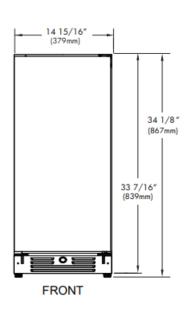

### **SPECIFICATIONS**

ELECTRICAL 120V 60HZ 4.35 AMP\*

**DIMENSIONS** H 34 1/8"

W 14 15/16"

D 23 3/4" (w 3/4" finish panel)

**ROUGH IN** H 34 1/4" min

W 15" D 24"

REFRIGERANT R600A

#### **ROUGH IN DIMENSIONS**

NEED MORE SPACE -CUT INTO AN ADJOINING CABINET TO REACH AN OUTLET THERE