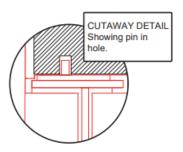

TO ACCOMMODATE THE HINGE PINS ON THE HINGE SIDE OF THE PANEL Drill a hole at least 5/16" in diameter and 1" deep into the top and bottom of the frame in the location shown.

THE DOOR STOP IS SET AT 110° BUT CAN BE RESET TO 90° OR 140°.