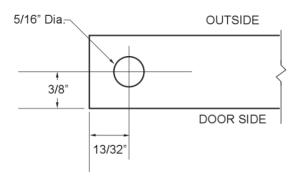

TO ACCOMMODATE THE HINGE PINS ON THE HINGE SIDE OF THE PANEL Drill a hole at least 5/16" in diameter and 1" deep into the top and bottom of the frame in the location shown.

THE DOOR STOP IS SET AT 110° BUT CAN BE RESET TO 90° OR 140°.