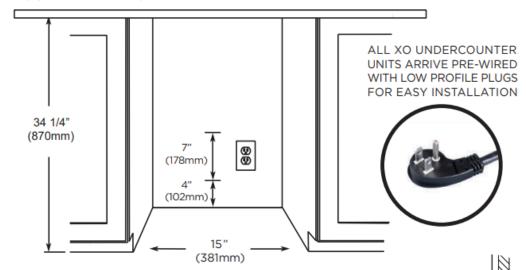

#### **ROUGH IN DIMENSIONS**

NEED MORE SPACE -CUT INTO AN ADJOINING CABINET TO REACH AN OUTLET THERE

### **SPECIFICATIONS**

ELECTRICAL 120V 60HZ 4.35 AMP\*

**DIMENSIONS** H 34 1/8"

W 14 15/16"

D 23 3/4" (w 3/4" finish panel)

**ROUGH IN** H 34 1/4" min

W 15" D 24"

REFRIGERANT R600A