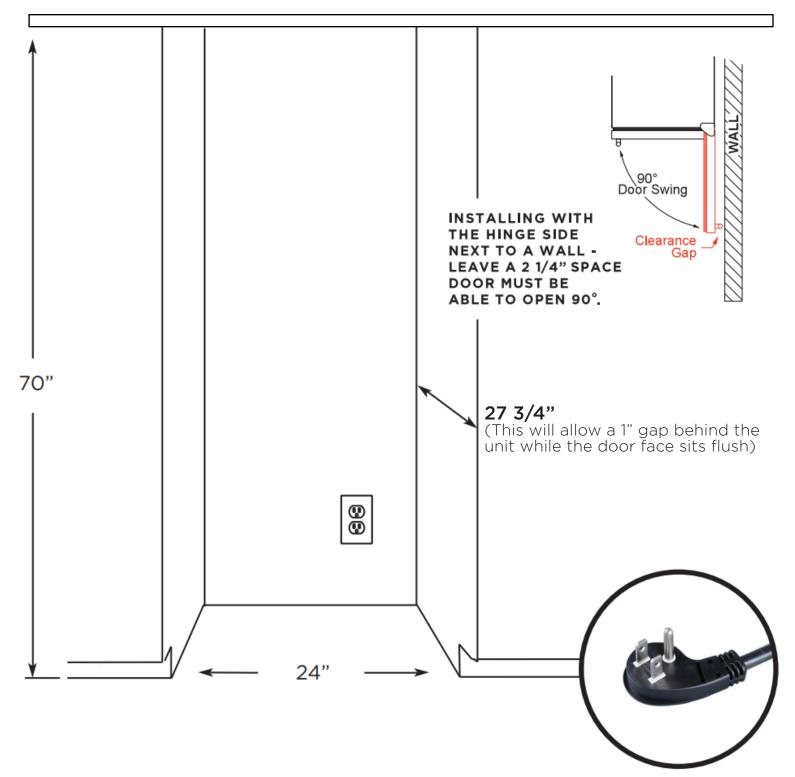

### A PERFECT FIT USE FREESTANDING -OR - BUILT-IN

## IF THE DOOR CAN'T OPEN FULLY - YOU CAN'T PULL THE RACKS OUT.