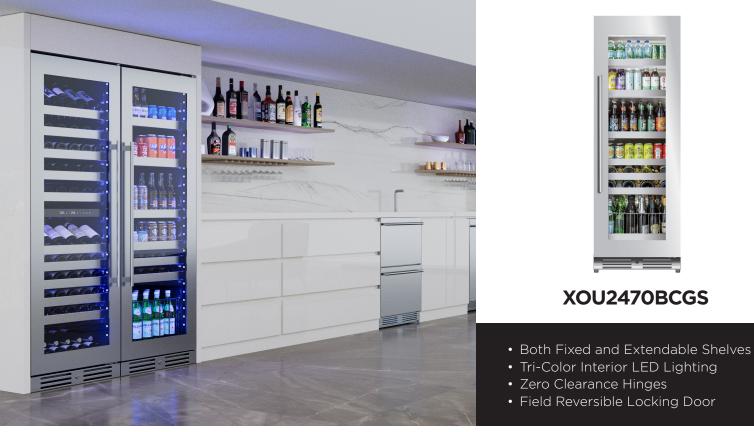

# XOU2470BCGS

24" X 70" BEVERAGE COLUMN STAINLESS GLASS

## LUXURY LIFESTYLE REFRIGERATION

24"W X 70"H BEVERAGE COLUMN IN STAINLESS GLASS

The XO Tall Beverage Column Refrigerator is a standout product for those who want to keep their drinks at 34° for an especially frosty refreshment. Its 15 cubic foot interior can store all of your favorite beverages while adjustable shelves make organization a breeze.

#### **FEATURES**

144 - 12oz Cans | 52 - 750ML Bottles

- (4) Glass shelves
- (2) Bottle racks
- (1) Storage bin
- 2 (two) Fixed Glass Shelves
- 2 (two) Glass Shelves and 2 (two) Wine Racks Extend While Fully Loaded
- Gliding Bottom Basket
- Beverage Column Chills Down To 34°
- Tri-Color Cool Running Interior LEDs Illuminate and Save Energy
- Intuitive Digital Controls Easily Adjust Temperature, Lights And Operating Mode
- Secure Door Lock Stops Uninvited Guests
- Designer Handle Included
- Field Reversible Door