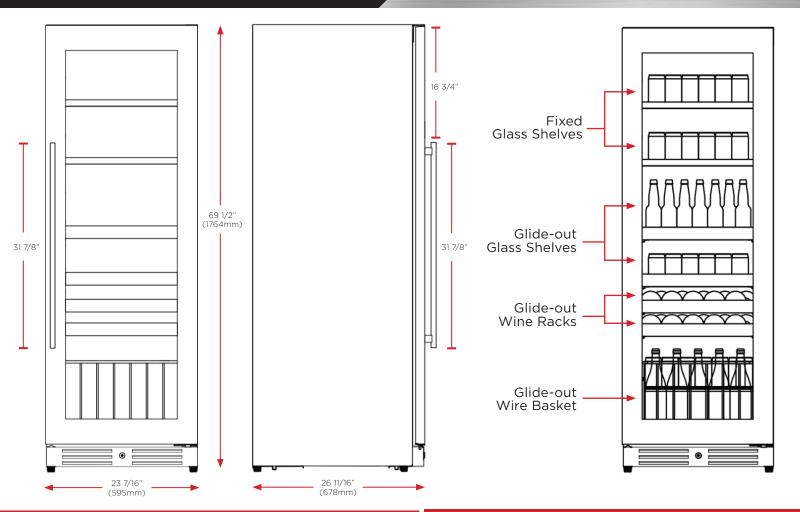

#### **FEATURES**

144 - 12oz Cans | 52 - 750ML Bottles

- (4) Glass shelves
- (2) Bottle racks
- (1) Storage bin
- 2 (two) Fixed Glass Shelves
- 2 (two) Glass Shelves and 2 (two) Wine Racks Extend While Fully Loaded
- Gliding Bottom Basket
- Beverage Column Chills Down To 34°
- Tri-Color Cool Running Interior LEDs Illuminate and Save Energy
- Intuitive Digital Controls Easily Adjust Temperature, Lights And Operating Mode
- Secure Door Lock Stops Uninvited Guests
- Designer Handle Included
- Field Reversible Door

#### SPECIFICATIONS

| ELECTRICAL     | 120V 60HZ 2.5 AMP                      |
|----------------|----------------------------------------|
| DIMENSIONS     | 69-1/2" H<br>23-7/16" W<br>26-11/16" D |
| PRODUCT WEIGHT | 240 lbs                                |
| REFRIGERANT    | R600A                                  |
| CAPACITY       | 15 cubic ft.                           |
| SOUND LEVEL    | 39dBa                                  |