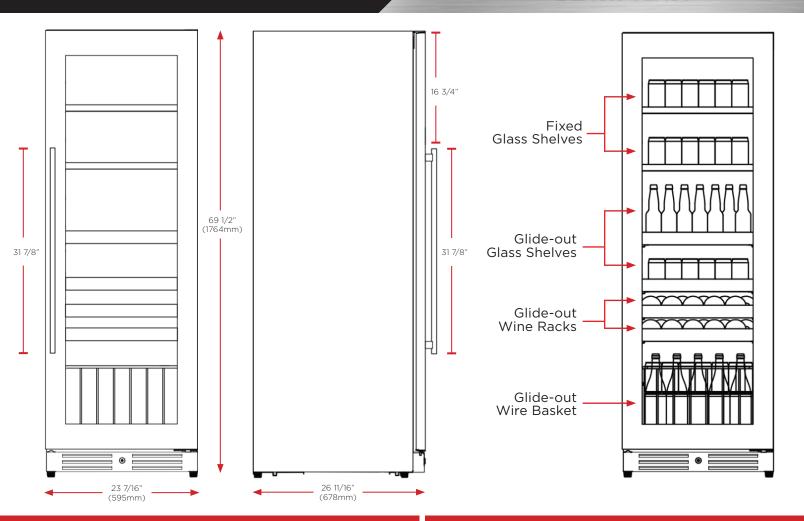

### **FEATURES**

APACITY

144 - 12oz Cans | 52 - 750ML Bottles

- (4) Glass shelves
- (2) Bottle racks
- (1) Storage bin
- 2 (two) Fixed Glass Shelves
- 2 (two) Glass Shelves and 2 (two) Wine Racks Extend While Fully Loaded
- Gliding Bottom Basket Shelf
- Beverage Column Chill Down To 34°
- Tri-Color Cool Running Interior LEDs Illuminate and Save Energy
- Intuitive Digital Controls Easily Adjust
   Temperature, Lights And Operating Mode
- Secure Door Lock Stops Uninvited Guests
- Designer Handle Included
- Field Reversible Locking Door

### **SPECIFICATIONS**

**ELECTRICAL** 120V 60HZ 2.5 AMP

**DIMENSIONS** 69-1/2" H

23-7/16" W 26-11/16" D

PRODUCT WEIGHT 239 lbs

REFRIGERANT R600A

**CAPACITY** 15 cubic ft.

SOUND LEVEL 39dBa

# A PERFECT FIT USE FREESTANDING -OR - BUILT-IN

IF THE DOOR CAN'T OPEN FULLY - YOU CAN'T PULL THE RACKS OUT.