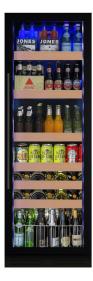

#### 24"W X 70"H BEVERAGE COLUMN IN BLACK GLASS

The XO Tall Beverage Column Refrigerator is a standout product for those who want to keep their drinks at 34 degrees for an especially frosty refreshment. Its 15 cubic foot interior can store all of your favorite beverages while adjustable shelves make organization a breeze.

### **FEATURES**

APACITY

144 - 12oz Cans | 52 - 750ML Bottles

- (4) Glass shelves
- (2) Bottle racks
- (1) Storage bin
- 2 (two) Fixed Glass Shelves
- 2 (two) Glass Shelves and 2 (two) Wine Racks Extend While Fully Loaded
- Gliding Bottom Basket Shelf
- Beverage Column Chill Down To 34°
- Tri-Color Cool Running Interior LEDs Illuminate and Save Energy
- Intuitive Digital Controls Easily Adjust
   Temperature, Lights And Operating Mode
- Secure Door Lock Stops Uninvited Guests
- Designer Handle Included
- Field Reversible Locking Door