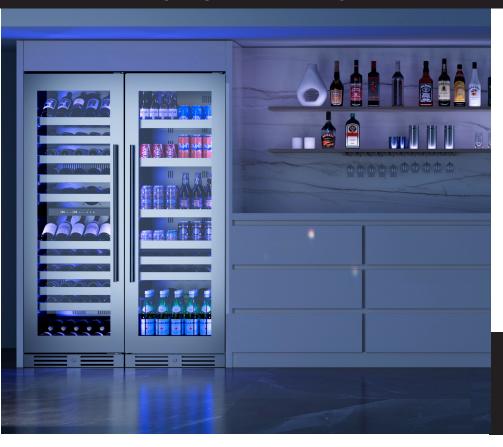

#### 24"W X 70"H BEVERAGE COLUMN IN BLACK GLASS

The XO Tall Beverage Column Refrigerator is a standout product for those who want to keep their drinks at 34 degrees for an especially frosty refreshment. Its 15 cubic foot interior can store all of your favorite beverages while adjustable shelves make organization a breeze.

And for those who want to expand their collection, the XO Tall Beverage Column Refrigerator pairs perfectly with our tall 24" Wine Column, allowing you to have a complete beverage storage and serving solution. With these two appliances, serving perfectly chilled beverages to guests has never been easier.