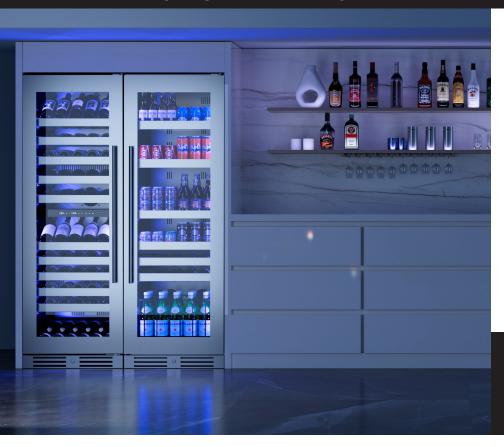

## STORE UP TO 119 (750ml) BOTTLES

The XO Wine Dual-Zone Column Refrigerator is the perfect addition to any home or bar for storing your favorite wines. They are available in both single and dual-zone models, providing versatility in storing white and red wines at their respective temperatures. The sleek design of the refrigerator, available in black glass or stainless steel glass door models, adds a touch of elegance to any kitchen or bar area.

Pair it with the Tall Beverage Column for a complete beverage storage solution.

WORLD CLASS SERVICE | COMPREHENSIVE WARRANTIES

OUR LASTING COMMITMENT TO YOU

**FEATURES** 

CAPACITY

119 (750ml) Wine Bottles

- Upper Zone 41° To 50°F
- Lower Zone 50° 64° F
- Stainless Steel and Glass
- Wine Racks Fully Extend While Loaded
- Tri-Color Cool Running Interior LEDs Illuminate and Save Energy
- Intuitive Digital Controls Easily Adjust
   Temperature, Lights And Operating Mode
- Secure Door Lock Stop Uninvited Guests
- Designer Handle Included
- Bottom Storage (11-750ml Bottles)
- Field Reversible Door