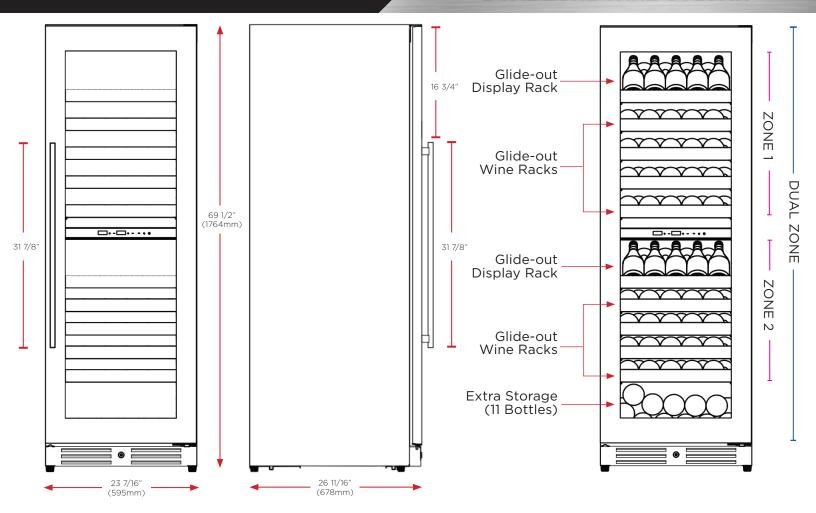

## STORE UP TO 119 (750ml) BOTTLES

The XO Wine Dual-Zone Column Refrigerator is the perfect addition to any home or bar for storing your favorite wines. They are available in both single and dual-zone models, providing versatility in storing white and red wines at their respective temperatures. The sleek design of the refrigerator, available in black glass or stainless steel glass door models, adds a touch of elegance to any kitchen or bar area.

Pair it with the Tall Beverage Column for a complete beverage storage solution.

WORLD CLASS SERVICE | COMPREHENSIVE WARRANTIES

OUR LASTING COMMITMENT TO YOU

**FEATURES** 

CAPACITY

119 (750ml) Wine Bottles

- Upper Zone 41° To 50°F
- Lower Zone 50° 64° F
- Stainless Steel and Glass
- Wine Racks Fully Extend While Loaded
- Tri-Color Cool Running Interior LEDs Illuminate and Save Energy
- Intuitive Digital Controls Easily Adjust
   Temperature, Lights And Operating Mode
- Secure Door Lock Stop Uninvited Guests
- Designer Handle Included
- Bottom Storage (11-750ml Bottles)
- Field Reversible Door

the next level in luxury appliances

SPECIFICATIONS

**ELECTRICAL** 120V 60HZ 2.5 AMP

**DIMENSIONS** 69-1/2" H 23-7/16" W

26-11/16" D

**PRODUCT WEIGHT** 256 lbs

REFRIGERANT R600A

**CAPACITY** 15 cubic ft.