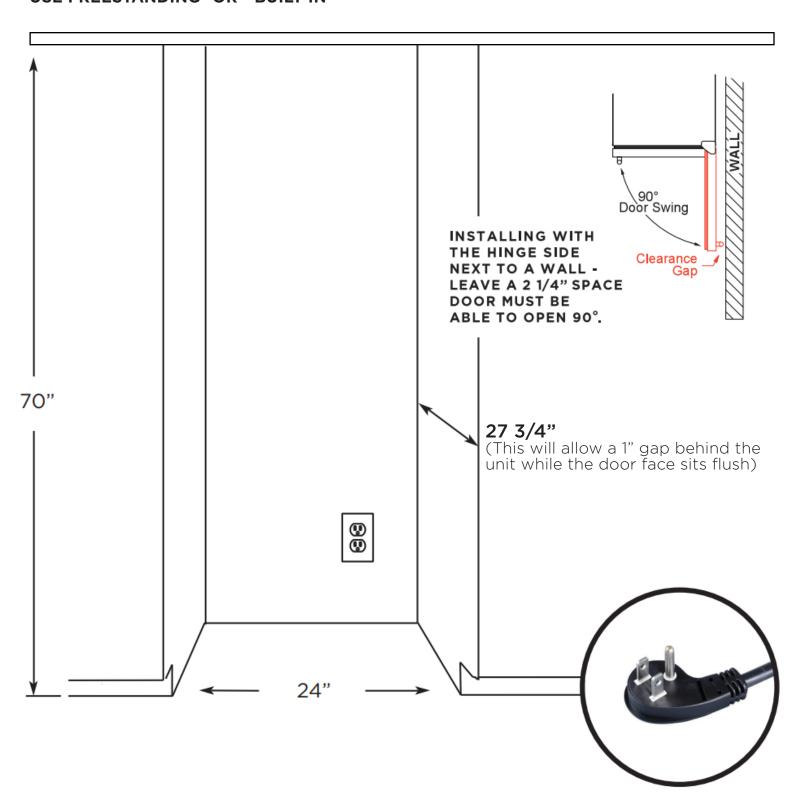

## A PERFECT FIT USE FREESTANDING -OR - BUILT-IN

IF THE DOOR CAN'T OPEN FULLY - YOU CAN'T PULL THE RACKS OUT.