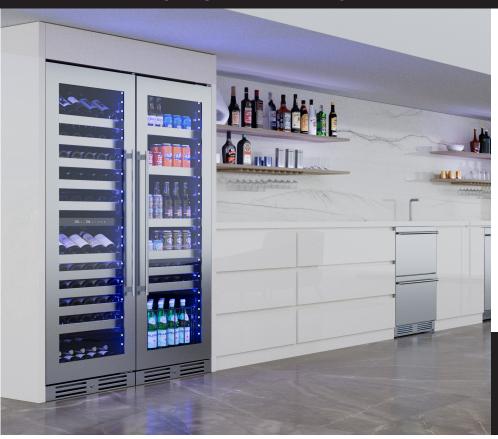

### STORE UP TO 119 (750ml) BOTTLES

The XO Wine Dual-Zone Column Refrigerator is the perfect addition to any home or bar for storing your favorite wines. They are available in both single and dual-zone models, providing versatility in storing white and red wines at their respective temperatures. The sleek design of the refrigerator, available in black glass or stainless steel glass door models, adds a touch of elegance to any kitchen or bar area.

Pair it with the Tall Beverage Column for a complete beverage storage solution.

WORLD CLASS SERVICE | COMPREHENSIVE WARRANTIES

OUR LASTING COMMITMENT TO YOU