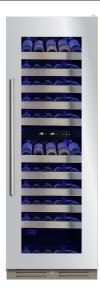

## XOU2470WDZGS

24" x 70" STAINLESS STEEL DUAL ZONE WINE COLUMN

## LUXURY LIFESTYLE REFRIGERATION

XOU2470WDZGS

- Wine Racks Extend While Fully Loaded
- Tri-Color LED Lighting
- Field Reversible Locking Door
- Dual Zone To Store and Serve

### STORE UP TO 119 (750ml) BOTTLES

The XO Wine Dual-Zone Column Refrigerator is the perfect addition to any home or bar for storing your favorite wines. They are available in both single and dual-zone models, providing versatility in storing white and red wines at their respective temperatures. The sleek design of the refrigerator, available in black glass or stainless steel glass door models, adds a touch of elegance to any kitchen or bar area.