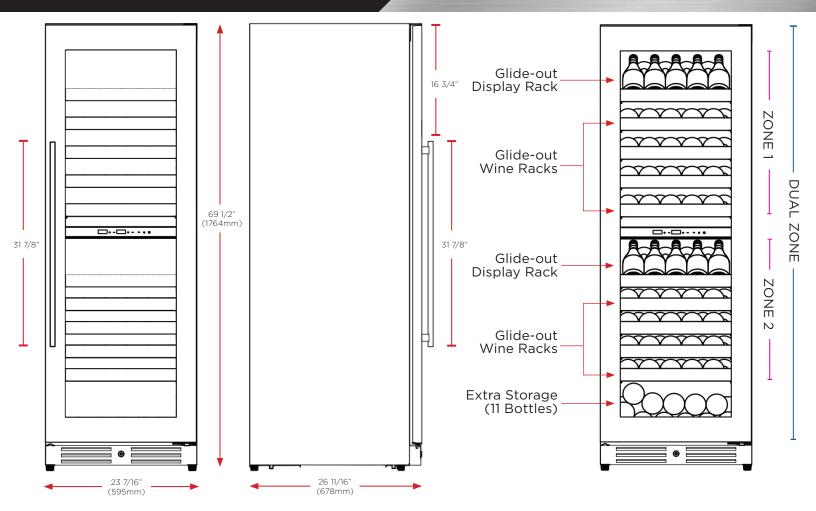

#### **FEATURES**

119 (750ml) Wine Bottles

- Upper Zone 41° To 50°F
- Lower Zone 50° 64° F
- Stainless Steel and Glass
- Wine Racks Fully Extend While Loaded
- Tri-Color Cool Running Interior LEDs Illuminate and Save Energy
- Intuitive Digital Controls Easily Adjust Temperature, Lights And Operating Mode
- Secure Door Lock Stop Uninvited Guests
- Designer Handle Included
- Bottom Storage (11-750ml Bottles)
- Field Reversible Door

## **SPECIFICATIONS**

**ELECTRICAL** 120V 60HZ 2.5 AMP

**DIMENSIONS** 69-1/2" H

23-7/16" W 26-11/16" D

**PRODUCT WEIGHT** 256 lbs

**REFRIGERANT** R600A

**CAPACITY** 15 cubic ft.

SOUND LEVEL 39dBa