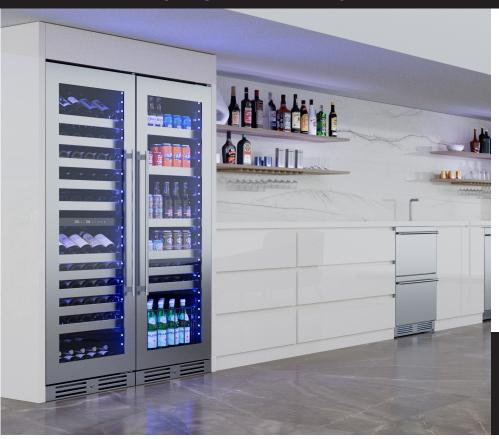

## SINGLE ZONE - STORE UP TO 135 (750ml) BOTTLES

XO 24" Wine Column Refrigerators are the perfect addition to any home or bar. Available in both Single and Dual Zones, they allow for optimal temperature control for a variety of wine types. Whether you choose the sleek Black Glass or Stainless Steel Glass Door Models, they are sure to compliment any decor and add a touch of sophistication to your space.

These refrigerators pair beautifully with our Tall Beverage Column for a complete beverage storage solution. When it is all about the wine - it is all about XO.

WORLD CLASS SERVICE | COMPREHENSIVE WARRANTIES