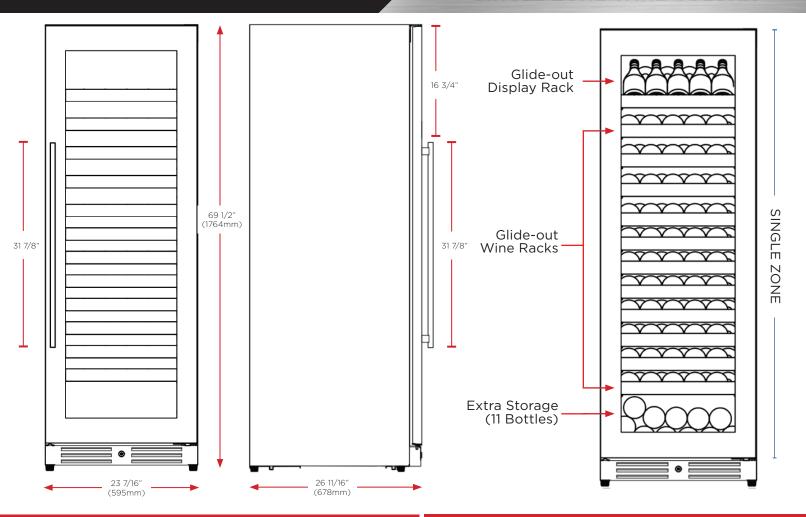

OUR LASTING COMMITMENT TO YOU

**FEATURES** 

CAPACITY

135 (750ml) Wine Bottles

- Wine Racks Fully Extend While Loaded
- Wine Column Chills From 41° 64°
- Tri-Color Cool Running Interior LEDs Illuminate and Save Energy
- Intuitive Digital Controls Easily Adjust Temperature, Lights And Operating Mode
- Secure Door Lock Stop Uninvited Guests
- Designer Handle Included
- Field Reversible Locking Door

**SPECIFICATIONS** 

**ELECTRICAL** 120V 60HZ 2.5 AMP

**DIMENSIONS** 69-1/2" H

23-7/16" W 26-11/16" D

**PRODUCT WEIGHT** 265 lbs

REFRIGERANT R600A

**CAPACITY** 15 cubic ft.

SOUND LEVEL 39dBa

## A PERFECT FIT USE FREESTANDING -OR - BUILT-IN

IF THE DOOR CAN'T OPEN FULLY - YOU CAN'T PULL THE RACKS OUT.